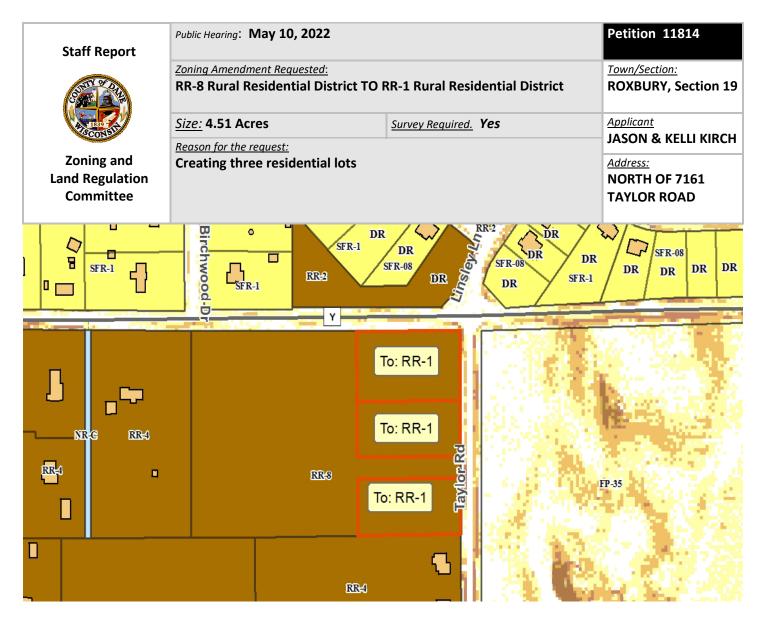

**DESCRIPTION:** The applicant wishes to subdivide a 13 acre parcel in the Town's Rural Development Area, creating 3 new building sites.

**OBSERVATIONS:** No access to County Y is permitted but all parcels will access Taylor Rd.

**TOWN PLAN:** This area is in the rural development area in the Town of Roxbury. The rural development area of the Town has a 1 acre minimum lot size, unless the site dictates otherwise.

**COUNTY HIGHWAY DEPT:** CTH Y is a non-controlled access highway. No access will be permitted to County Highway Y. Estimate increase of traffic to be 30 trips per day due to rezone.