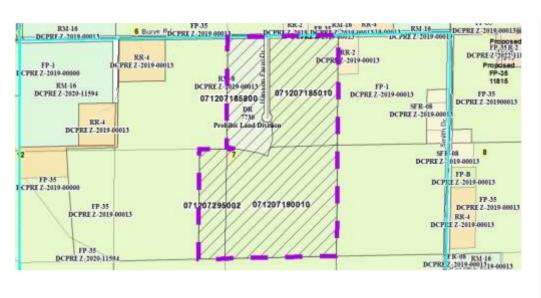

## Reasons/Notes:

The property was eligible for 2 density units ("splits"). 1 density unit used for the lot created by CSM #9590. 1 density unit remains. If petition 11895 is approved, the eligible density units will be exhausted.

| <u>Parcel #</u> | <u>Acres</u> | Owner Name                            | <u>CSM</u> |
|-----------------|--------------|---------------------------------------|------------|
| 071207185800    | 14.38        | BRIAN W LAINBERGER & SHANNON HUGHES   | 09590      |
| 071207295002    | 9.79         | STEVEN J DORSHORST & JUDY L DORSHORST |            |
| 071207190010    | 39.95        | STEVEN J DORSHORST & JUDY L DORSHORST |            |
| 071207185010    | 24.18        | STEVEN J DORSHORST & JUDY L DORSHORST |            |