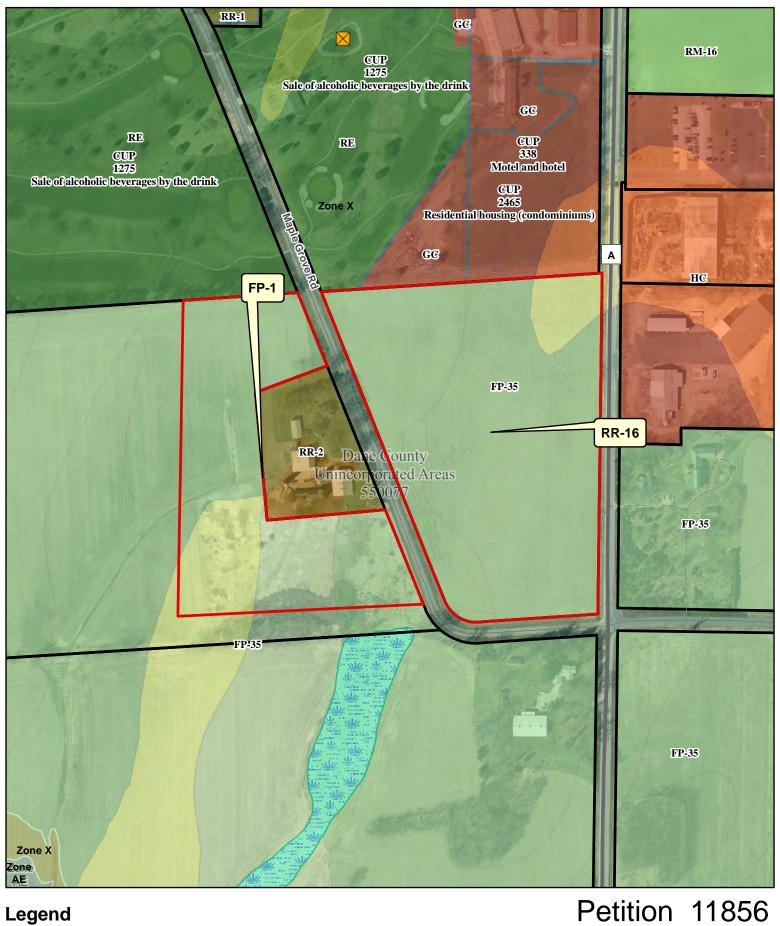

## **Dane County Rezone Petition**

| Application Date    | Petition Number   |
|---------------------|-------------------|
| 05/10/2022          |                   |
| Public Hearing Date | DCPREZ-2022-11856 |
| 07/26/2022          |                   |

| ON                                        | VNER INFORMATIO    | N                           |                                     | A                                       | GENT INFORMATIO  | V                                             |    |
|-------------------------------------------|--------------------|-----------------------------|-------------------------------------|-----------------------------------------|------------------|-----------------------------------------------|----|
| OWNER NAME<br>JOHAN STOKSTAD              |                    | PHONE (with Code) (608) 345 | lc                                  | GENT NAME<br>COMBS & ASSOC              | IATES            | PHONE (with Area Code) (608) 752-0575         | 5  |
| BILLING ADDRESS (Numbe<br>3819 MALLARD LN | r & Street)        | <u> `</u>                   | ΑI                                  | DDRESS (Number & Stre                   |                  | <u>, , , , , , , , , , , , , , , , , , , </u> |    |
| (City, State, Zip) JANESVILLE, WI 53      | <del></del>        |                             |                                     | city, State, Zip)<br>anesville, WI 5354 | <del></del> 18   |                                               |    |
| E-MAIL ADDRESS<br>jqstokstad@gmail.co     | om                 |                             |                                     | MAIL ADDRESS<br>ncombs@combss           | survey.com       |                                               |    |
| ADDRESS/L                                 | OCATION 1          | AD                          | DRESS/LC                            | OCATION 2                               | ADDRESS/L        | OCATION 3                                     |    |
| ADDRESS OR LOCA                           | TION OF REZONE     | ADDRES                      | S OR LOCAT                          | ION OF REZONE                           | ADDRESS OR LOCA  | TION OF REZONE                                |    |
| East and West of 11<br>Road               | 11 Maple Grove     |                             |                                     |                                         |                  |                                               |    |
| TOWNSHIP<br>ALBION                        | SECTION TO         | OWNSHIP                     |                                     | SECTION                                 | TOWNSHIP         | SECTION                                       |    |
| PARCEL NUMBE                              | RS INVOLVED        | PAR                         | CEL NUMBER                          | RS INVOLVED                             | PARCEL NUMBE     | RS INVOLVED                                   |    |
| 0512-081                                  | -9651-3            |                             |                                     |                                         |                  |                                               |    |
|                                           |                    | RE                          | EASON FOR                           | REZONE                                  |                  |                                               |    |
|                                           |                    |                             |                                     |                                         |                  |                                               |    |
| FR                                        | OM DISTRICT:       |                             |                                     | то р                                    | ISTRICT:         | ACRE                                          | ES |
| FP-35 Farmland Preservation District      |                    |                             | FP-1 Farmland Preservation District |                                         |                  |                                               |    |
| FP-35 Farmland Pre                        | servation District |                             | RR-16 Ru                            | ral Residential Dis                     | strict           | 16.19                                         |    |
| C.S.M REQUIRED?                           | PLAT REQUIRED?     |                             | STRICTION<br>JIRED?                 | INSPECTOR'S<br>INITIALS                 | SIGNATURE:(Owner | or Agent)                                     |    |
| ☑ Yes ☐ No                                | ☐ Yes ☑ No         | Yes                         | ☑ No                                | RWL1                                    |                  |                                               |    |
| Applicant Initials                        | Applicant Initials | Applicant Initi             | ials                                |                                         | PRINT NAME:      |                                               |    |
|                                           |                    |                             |                                     |                                         | DATE:            |                                               |    |
|                                           |                    |                             |                                     |                                         |                  |                                               |    |

## REZONE APPLICATION APPLICANT INFORMATION

| Property Ow                             | ner Name:                      | JOHAN STO                                                       | OKSTAD                                                                                                                                                    | Agent Name:                                                                                                                                         | COMBS                       | & ASSOCIATES LLC                                                            |
|-----------------------------------------|--------------------------------|-----------------------------------------------------------------|-----------------------------------------------------------------------------------------------------------------------------------------------------------|-----------------------------------------------------------------------------------------------------------------------------------------------------|-----------------------------|-----------------------------------------------------------------------------|
| Address (Nu                             | mber & Street):                | 3819 MALL                                                       | ARD LN                                                                                                                                                    | Address (Number & Street):                                                                                                                          | 109 W M                     | IILWAUKEE ST                                                                |
| Address (City                           | , State, Zip):                 | JANESVILL                                                       | E WI 53546                                                                                                                                                | Address (City, State, Zip):                                                                                                                         | JANESV                      | ILLE WI 53548                                                               |
| Email Addres                            | s:                             | JQSTOKST.                                                       | AD@GMAIL.COM                                                                                                                                              | Email Address:                                                                                                                                      | RMCOM                       | BS@COMBSSURVEY.COM                                                          |
| Phone#:                                 |                                | 608-345-619                                                     | 97                                                                                                                                                        | Phone#:                                                                                                                                             | 608-752-                    | 0575                                                                        |
|                                         |                                |                                                                 | PROPERTY II                                                                                                                                               | NFORMATION                                                                                                                                          |                             |                                                                             |
| Township:                               | 5                              |                                                                 | Parcel Number(s):                                                                                                                                         | 051208196513 05120                                                                                                                                  | 8197003                     | 051208191509 0512082966                                                     |
| Section:                                | 8                              |                                                                 | Property Address or Location:                                                                                                                             | 1111 MAPLE GROVE                                                                                                                                    | RD, TOV                     | VN OF ALBION                                                                |
|                                         |                                |                                                                 | 1                                                                                                                                                         |                                                                                                                                                     |                             |                                                                             |
|                                         |                                |                                                                 | w, please provide a brief but det                                                                                                                         |                                                                                                                                                     |                             | Is this application being submitted to correct a violation                  |
| request. Inc<br>relevant inf<br>THE WES | T 60 ACRES                     | ent and propose<br>more significant<br>S AND OUTL<br>SETHER. TH | w, please provide a brief but det<br>ed land uses, number of parcels<br>development proposals, attach<br>OT WILL BE SOLD TO AN<br>IE RM-16 LAND WILL BE S | railed explanation of the rezor lots to be created, and an additional pages as needed ADJOINING OWNER SOLD AS A BUILDABL                            | ny other<br>I.<br>I. THE HC | submitted to correct a violation Yes No |
| request. Inc<br>relevant inf<br>THE WES | ormation. For I                | ent and proposimore significant S AND OUTL ETHER. TH            | w, please provide a brief but det<br>ed land uses, number of parcels<br>development proposals, attach<br>OT WILL BE SOLD TO AN<br>IE RM-16 LAND WILL BE S | cailed explanation of the rezor lots to be created, and an additional pages as needed                                                               | ny other<br>I.<br>I. THE HC | submitted to correct a violation<br>Yes No                                  |
| request. Inc<br>relevant inf<br>THE WES | T 60 ACRES                     | ent and proposemore significant  S AND OUTL SETHER. TH          | w, please provide a brief but det<br>ed land uses, number of parcels<br>development proposals, attach<br>OT WILL BE SOLD TO AN<br>IE RM-16 LAND WILL BE S | railed explanation of the rezor lots to be created, and an additional pages as needed ADJOINING OWNER SOLD AS A BUILDABL                            | ny other<br>I.<br>I. THE HC | submitted to correct a violation Yes No |
| request. Inc<br>relevant inf<br>THE WES | Elude both currormation. For i | zoning ct(s)                                                    | w, please provide a brief but det<br>ed land uses, number of parcels<br>development proposals, attach<br>OT WILL BE SOLD TO AN<br>IE RM-16 LAND WILL BE S | railed explanation of the rezor lots to be created, and an additional pages as needed I ADJOINING OWNER SOLD AS A BUILDABL posed Zoning District(s) | ny other<br>I.<br>I. THE HC | submitted to correct a violation Yes No |