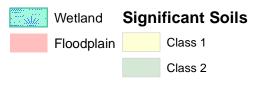

RE: Description of Zoning Lot 1

PART OF THE SE 1/4 OF THE NE 1/4 OF SECTION 8, T.5N., R.12E., TOWN OF ALBION, DANE COUNTY, WISCONSIN.

DESCRIBED AS FOLLOWS: Commencing at the East quarter corner of said section 8; thence westerly, along the quarter section line, 526 feet more or less; thence north-westerly along the Maple Grove Road right of way, 93 feet more or less, to the place of beginning; thence westerly on a line parallel to the quarter line of said section, 770 feet more or less; thence, northerly on the quarter-quarter line of said section, 1,003 feet more or less; thence easterly on a line parallel to the quarter-quarter line of said section, 358 feet more or less; thence south-easterly along the Maple Grove Road right of way, 247 feet feet more or less; thence south-westerly 239 ft more or less; thence southerly 401 feet; thence easterly 371 feet to said right of way line; thence 322 feet southeasterly along said right of way line to the place of beginning.

Project No. 122-151 For: Stokstad

- · Land Surveying
- · Land Planning
- · Civil Engineering

DATE: April 29, 2022

TO: Johan Stokstad

RE: Description of Zoning Lot 2

PART OF THE SE 1/4 OF THE NE 1/4 OF SECTION 8, T.5N., R.12E., TOWN OF ALBION, DANE COUNTY, WISCONSIN.

DESCRIBED AS FOLLOWS: Commencing at the East quarter corner of said section 8; thence, north-westerly, 34 feet more or less, to the northwest right of way point of the intersection of Maple Grove Road and County Trunk Highway A; thence, west along the Maple Grove Road right of way, 362 feet more or less; thence north-westerly, along the Maple Grove Road right of way, 1,184 feet more or less; thence, east on a line parallel to the quarter-quarter line of said section, 880 feet; thence, south along the County Trunk Highway A right of way, 1,066 feet more or less, to the place of beginning.