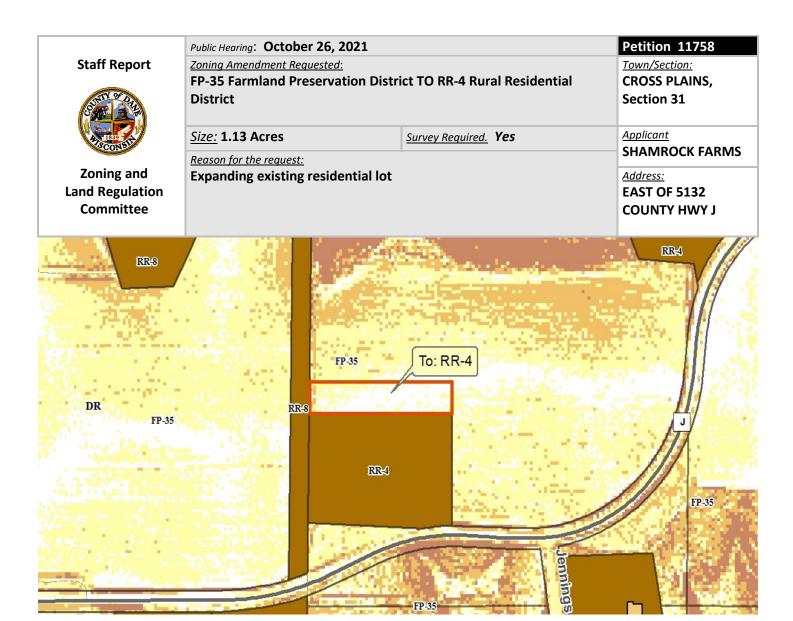

**DESCRIPTION:** Owner wishes to add approximately 1 acre to an existing 4 acre RR-4 parcel. The resulting parcel would total just over 5 acres.

**OBSERVATIONS:** Existing use of the property is agriculture. Surrounding land uses are agriculture / open space and scattered rural residences.

**TOWN PLAN:** The property is located in the town's agricultural preservation area.

**RESOURCE PROTECTION:** No resource protection areas located on the property.

**STAFF:** The proposal to expand the existing parcel is consistent with town plan policies. Staff recommends approval with no conditions.