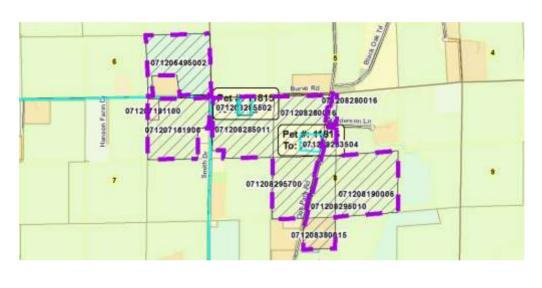

| Public H | learing Date 5/10/2022        | Petition Number | 11815      | Applicant:    | John Morschauser        |
|----------|-------------------------------|-----------------|------------|---------------|-------------------------|
| Public H | <b>Hearing Date</b> 5/10/2022 | Petition Number | 11816      |               |                         |
| Town     | Deerfield                     | A-1EX Adoption  | 10/26/1978 | Orig Farm Ow  | ner John G. Morschauser |
| Section: | 06, 07, 08                    | Density Number  | r 35       | Original Farm | Acres 233.4             |

## Reasons/Notes:

The ~235 acre original Morschauser farm was eligible for 6 splits. 5 prior splits taken per rezone 4982, and CSMs 6458, 7669, 8438, and 14809.

Property remains eligible for 1 possible split. If the petition is approved, the splits will be exhausted.

| Parcel #     | <u>Acres</u> | Owner Name                               | <u>CSM</u> |
|--------------|--------------|------------------------------------------|------------|
| 071208285502 | 2.37         | BRUCE J BIERMEIER & PATRICIA A BIERMEIER | 07669      |
| 071208285011 | 35.27        | BRUCE J BIERMEIER & PATRICIA A BIERMEIER |            |
| 071208283504 | 3.18         | IRENE J MORSCHAUSER                      | 06458      |
| 071207181900 | 33           | MATTHEW S AMMERMAN & CARRIE A AMMERMAN   | 14809      |
| 071207181100 | 2.44         | MATTHEW S AMMERMAN & CARRIE A AMMERMAN   | 14809      |
| 071208295700 | 24.59        | MORSCHAUSER FAMILY TR                    |            |
| 071208295010 | 13.57        | MORSCHAUSER FAMILY TR                    |            |
| 071208280016 | 34.23        | MORSCHAUSER FAMILY TR                    |            |
| 071208190006 | 39.74        | MORSCHAUSER FAMILY TR                    |            |
| 071206495002 | 35.03        | MORSCHAUSER FAMILY TR                    |            |

071208380015

10.09

SCOTT F MICHEL & KATIE J MICHEL

08438