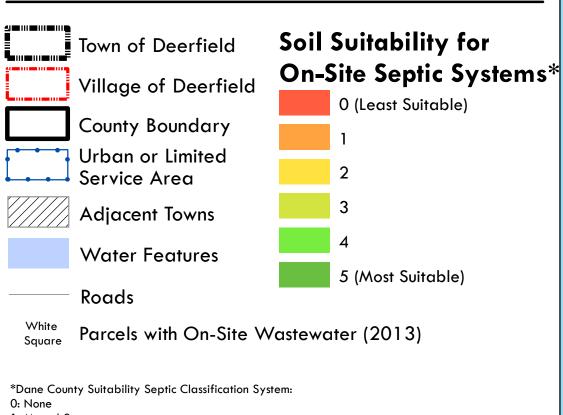

## Town of Deerfield 2019 Comprehensive Plan

Map 7 Soil Suitability for On-Site Septic Systems

- 1: Mound System
- 2: At-grade Pressure, 21% to 30% Slopes
- 3: Mound System, At-Grade Gravity, At-Grade Pressure, < 21% Slopes
- 4: Mound System, At-Grade Gravity, Below-Grade Pressure, At-Grade Pressure <21% Slopes
- 5: < 21% Slopes, Site For State Approved System Likely

TO NOTE: Detailed on-site inspection/soil evaluation is required before the actual installation of any on-site sewer system in Dane County.

This map is for general informational use only.

Date: March 9, 2019 Source: USDA NRCS Soil Survey for Dane County (2004), Dane County, CARPC, and V&A