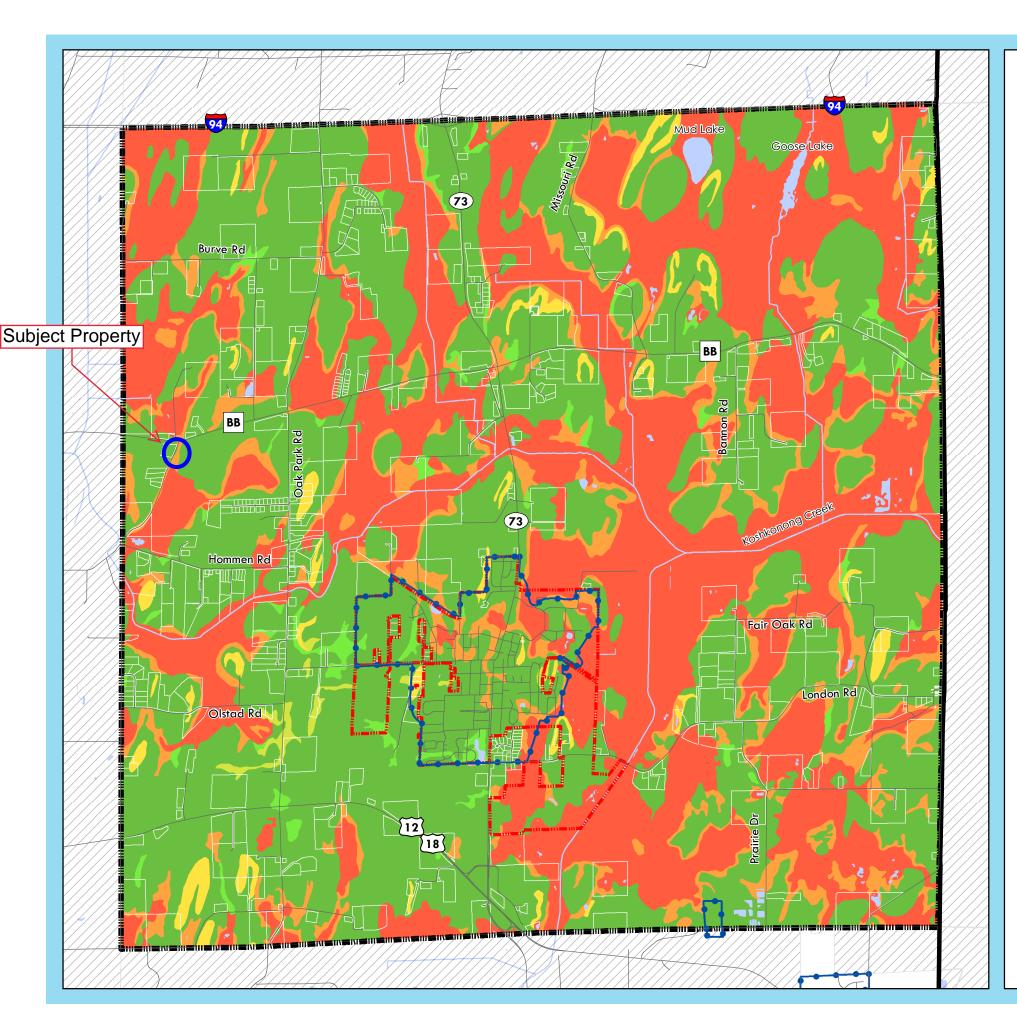

## Town of Deerfield 2019 Comprehensive Plan

Map 7 Soil Suitability for On-Site Septic Systems

- 1: Mound System
- 2: At-grade Pressure, 21% to 30% Slopes
- 3: Mound System, At-Grade Gravity, At-Grade Pressure, < 21% Slopes
- 4: Mound System, At-Grade Gravity, Below-Grade Pressure, At-Grade Pressure <21% Slopes
- 5: < 21% Slopes, Site For State Approved System Likely

TO NOTE: Detailed on-site inspection/soil evaluation is required before the actual installation of any on-site sewer system in Dane County.

This map is for general informational use only.

Date: March 9, 2019 Source: USDA NRCS Soil Survey for Dane County (2004), Dane County, CARPC, and V&A

0 0.25 0.5 1 Miles