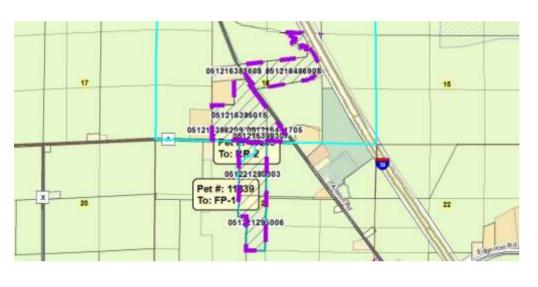

| Public Hearing Date 6/28/2022 |        |           | Petition Number        | 11839     | Applicant: Bill Myhre        |
|-------------------------------|--------|-----------|------------------------|-----------|------------------------------|
| Town                          | Albion |           | A-1EX Adoption         | 6/29/1979 | Orig Farm Owner Will Babcock |
| Section:                      | 16, 21 |           | <b>Density Number</b>  | 35        | Original Farm Acres 102.74   |
| Density Study Date            |        | 6/28/2022 | <b>Original Splits</b> | 2.94      | Available Density Unit(s) 2  |

## Reasons/Notes:

The original 1979 Babcock farm unit remains eligible for 2 density units or "splits". Note that the town does not count separation of residences existing prior to 7/1/79 (lots 1 & 2 of CSM 7258). If approved, one possible split will remaiin available.

| <u>Parcel #</u> | <u>Acres</u> | Owner Name                     | <u>CSM</u> |
|-----------------|--------------|--------------------------------|------------|
| 051216398209    | 2.21         | JEFFREY N SCHROEDER            | 07258      |
| 051216398307    | 2.01         | LEE BEE LLC                    | 07258      |
| 051221295006    | 16.52        | WILLIAM L MYHRE & JILL E MYHRE |            |
| 051221280003    | 19.91        | WILLIAM L MYHRE & JILL E MYHRE |            |
| 051216491705    | 5.42         | WILLIAM L MYHRE & JILL E MYHRE |            |
| 051216486908    | 20.27        | WILLIAM L MYHRE & JILL E MYHRE |            |
| 051216395015    | 29.12        | WILLIAM L MYHRE & JILL E MYHRE |            |
| 051216383608    | 7.29         | WILLIAM L MYHRE & JILL E MYHRE |            |