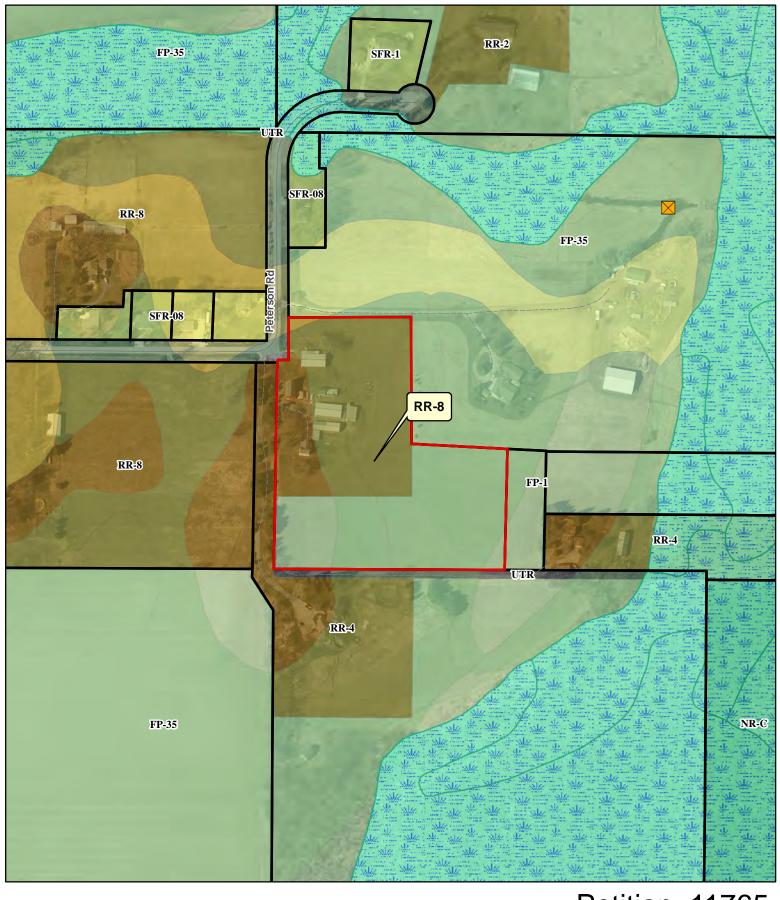

### **Dane County Rezone Petition**

 Application Date
 Petition Number

 09/17/2021
 DCPREZ-2021-11765

 11/23/2021
 DCPREZ-2021-11765

| ОИ                                     | VNER INFORMATIO    | N                           |                                 |            | AG                      | SENT INFORMATION | V                 |        |
|----------------------------------------|--------------------|-----------------------------|---------------------------------|------------|-------------------------|------------------|-------------------|--------|
| JEFFREY & ANN RIEGERT                  |                    | PHONE (with Code) (608) 575 | I                               |            |                         |                  | PHONE (with Code) | h Area |
| BILLING ADDRESS (Numbe 3363 PETERSON R | r & Street)        |                             |                                 | ADDRE      | SS (Number & Street     | t)               |                   |        |
| (City, State, Zip) MCFARLAND, WI 53    | <del></del>        |                             | (1                              | (City, Sta | rate, Zip)              |                  |                   |        |
| E-MAIL ADDRESS<br>jeffriegert@gmail.co | m                  |                             | E                               | E-MAIL     | ADDRESS                 |                  |                   |        |
| ADDRESS/L                              | OCATION 1          | AD                          | DRESS/L                         | OCA        | TION 2                  | ADDRESS/L        | OCATIOI           | V 3    |
| ADDRESS OR LOCA                        | TION OF REZONE     | ADDRES                      | S OR LOCA                       | TION (     | OF REZONE               | ADDRESS OR LOCA  | TION OF R         | EZONE  |
| 3363 Peterson Road                     | 1                  |                             |                                 |            |                         |                  |                   |        |
| TOWNSHIP DUNN                          | SECTION TO         | OWNSHIP                     |                                 |            | SECTION                 | TOWNSHIP         | SECT              | ION    |
| PARCEL NUMBE                           | RS INVOLVED        | PARC                        | CEL NUMBE                       | RS IN      | VOLVED                  | PARCEL NUMBE     | RS INVOLV         | /ED    |
| 0610-123                               | -8180-6            |                             | 0610-123-                       | -8232      | 2-0                     |                  |                   |        |
|                                        |                    | RE                          | EASON FOI                       | R REZ      | ZONE                    |                  |                   |        |
|                                        |                    |                             |                                 |            |                         |                  |                   |        |
| FR                                     | ROM DISTRICT:      |                             |                                 |            | TO DIS                  | STRICT:          |                   | ACRES  |
| RR-4 Rural Residential District        |                    |                             | RR-8 Rural Residential District |            |                         |                  | 5.1               |        |
| FP-1 Farmland Preservation District    |                    |                             | RR-8 Rural Residential Distric  |            |                         | ct               |                   | 4.54   |
| C.S.M REQUIRED?                        | PLAT REQUIRED?     |                             | STRICTION<br>JIRED?             |            | INSPECTOR'S<br>INITIALS | SIGNATURE:(Owner | or Agent)         |        |
| ☑ Yes ☐ No                             | Yes 🗹 No           | Yes                         | ☑ No                            |            | RWL1                    |                  |                   |        |
| Applicant Initials                     | Applicant Initials | Applicant Initi             | als                             | -          |                         | PRINT NAME:      |                   |        |
|                                        |                    |                             |                                 |            |                         | DATE:            |                   |        |

#### RETONE ADDITION

|                  |                               |                                      | NLZONE A                                                               | PPLICATION                                                |            |                                                              |  |
|------------------|-------------------------------|--------------------------------------|------------------------------------------------------------------------|-----------------------------------------------------------|------------|--------------------------------------------------------------|--|
|                  |                               |                                      | APPLICANT I                                                            | NFORMATION                                                |            |                                                              |  |
| Property Owne    | er Name:                      | Jeff and                             | An Rieget                                                              | Agent Name:                                               | T          | EF D' /                                                      |  |
| Address (Numb    | er & Street):                 | 3363 Pete                            | ison Pd                                                                | Address (Number & Street):                                | 774        | FF Riegert                                                   |  |
| Address (City, S | State, Zip):                  | McFarlan                             | d WI 53558                                                             | Address (City, State, Zip):                               | 336        | 3 Peterson Pl                                                |  |
| Email Address:   |                               | inffae                               | setegmilian                                                            | Email Address:                                            | met        | arland U1 53558                                              |  |
| Phone#:          |                               | 618                                  | 75-3969                                                                | Phone#:                                                   |            | effriegen egmal.                                             |  |
|                  |                               | 000 5                                | 15 576 9                                                               | rnone#:                                                   | 68         | 8 575-3969                                                   |  |
|                  |                               |                                      | PROPERTY II                                                            | NFORMATION                                                |            |                                                              |  |
| Township V       |                               | Parcel Number(s):                    |                                                                        |                                                           |            |                                                              |  |
| Township: Dun,   |                               |                                      |                                                                        | 028/06/0-123-8180-6 058/06/12-12-22-1                     |            |                                                              |  |
| Section:         | Property Address or Location: |                                      | 028/0610-123-8180-6 028/0610-123-8232-0<br>3363 Peterson Rd Metadard W |                                                           |            |                                                              |  |
|                  |                               |                                      |                                                                        | ESCRIPTION                                                |            |                                                              |  |
| Reason for the   | e request. In                 | the space helow inle                 |                                                                        | ailed explanation of the rezo                             |            |                                                              |  |
| de anci illiciai | ac both cull                  | ent and proposed lan                 | a lises number of parcole                                              | or lots to be created, and an additional pages as needed. |            | Is this application being submitted to correct a violation?  |  |
|                  |                               | more significant deve                | iopinent proposais, attach                                             | additional pages as needed.                               |            | Yes No                                                       |  |
|                  | Existing 2                    | Zoning                               | Pror                                                                   | osed Zoning                                               | 1          |                                                              |  |
| District(s)      |                               |                                      | District(s)                                                            |                                                           | Acres      |                                                              |  |
|                  | RR.                           | -4                                   | RR-                                                                    | 5                                                         |            | C/11                                                         |  |
| FP-1             |                               | 22                                   |                                                                        | 5/10                                                      |            |                                                              |  |
|                  |                               |                                      | 1,0                                                                    | 8                                                         |            | 3/10                                                         |  |
|                  |                               |                                      |                                                                        |                                                           |            |                                                              |  |
| Applications     | will not                      | be accepted unti                     | I the applicant has co                                                 | ontacted the town and                                     | d consul   | ted with department staff                                    |  |
|                  |                               |                                      |                                                                        |                                                           |            |                                                              |  |
|                  |                               |                                      |                                                                        |                                                           |            |                                                              |  |
| cquirement       | is apply                      | for commercial c                     | levelopment proposal                                                   | ls, or as may be require                                  | ed by the  | al application submittal Zoning Administrator.               |  |
| 4                |                               | ILegal description ☐ Information for |                                                                        | 1 - 1 - 1 - 1 - 1 - 1 - 1 - 1 - 1 - 1 -                   |            |                                                              |  |
|                  |                               | of zoning                            | commercial developr                                                    | □ Pre-application<br>ment consultation with               | th town    | ☐ Application fee (non-<br>refundable), payable to           |  |
|                  |                               | boundaries                           | (if applicable)                                                        | and departmen                                             | t staff    | the Dane County Treasurer                                    |  |
| certify by m     | y signatur                    | e that all informa                   | tion provided with this                                                | annlication !                                             | 1          |                                                              |  |
| nd understa      | nd that su                    | bmittal of false o                   | r incorrect information                                                | application is true and                                   | d correct  | to the best of my knowledge<br>rmission is hereby granted fo |  |
| epartment s      | staff to acc                  | ess the property                     | if necessary to collect                                                | information as many                                       | ienial. Pe | rmission is hereby granted fo<br>w of this application. Any  |  |
| gent signing     | below ver                     | rifies that he/she                   | has the consent of the                                                 | miorination as part of                                    | the revie  | ew of this application. Any                                  |  |