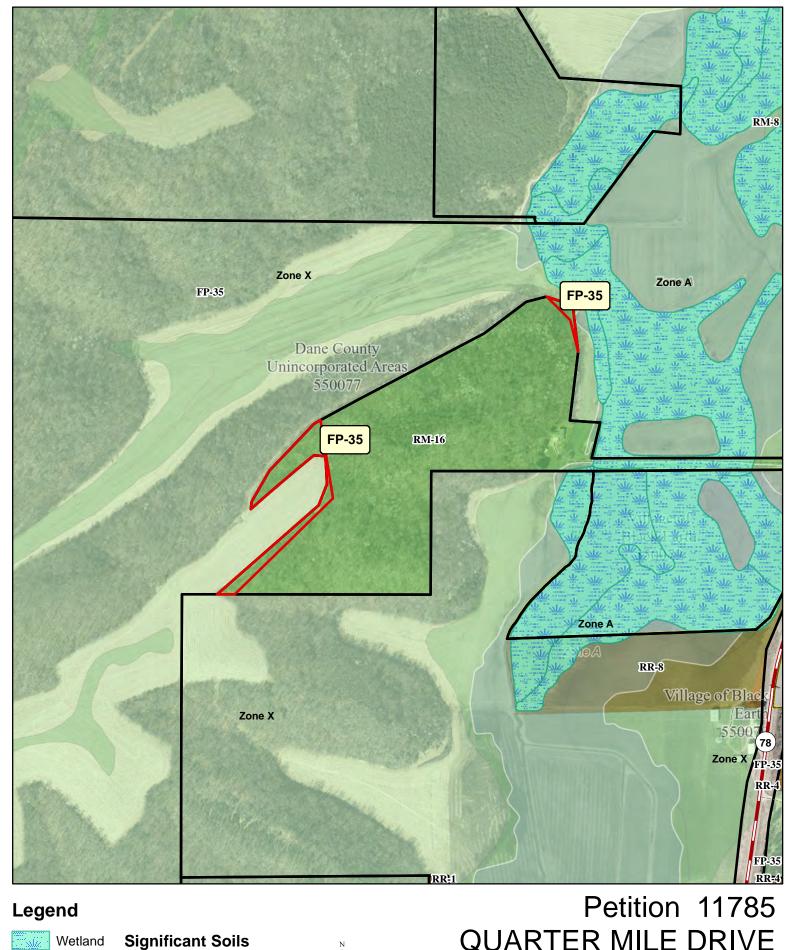

# **Dane County Rezone Petition**

| OV                                    | VNER INFORMATIO    | N                             |                     | AG                                       | ENT INFORMATION         | V                                           |
|---------------------------------------|--------------------|-------------------------------|---------------------|------------------------------------------|-------------------------|---------------------------------------------|
| OWNER NAME<br>QUARTER MILE DF         | RIVE LLC           | PHONE (with Code) (608) 767   | J(                  | GENT NAME<br>OHN HALVERSON               | I                       | PHONE (with Area<br>Code)<br>(608) 843-7498 |
| BILLING ADDRESS (Numbe                |                    |                               |                     | ODRESS (Number & Street<br>381 COON ROCK |                         |                                             |
| (City, State, Zip)<br>CROSS PLAINS, W | I 53528            |                               |                     | ity, State, Zip)<br>rena, WI 53503       |                         |                                             |
| E-MAIL ADDRESS<br>barbparrell@gmail.c | com                |                               |                     | MAIL ADDRESS<br>hn@halversonsur\         | /eying.com              |                                             |
| ADDRESS/L                             | OCATION 1          | AD                            | DRESS/LC            | OCATION 2                                | ADDRESS/L               | OCATION 3                                   |
| ADDRESS OR LOCATION OF REZONE         |                    | ADDRESS OR LOCATION OF REZONE |                     | ADDRESS OR LOCATION OF REZON             |                         |                                             |
| 4941 State Highway                    | 78                 |                               |                     |                                          |                         |                                             |
| TOWNSHIP BLACK EARTH                  |                    | OWNSHIP                       |                     | SECTION                                  | TOWNSHIP                | SECTION                                     |
| PARCEL NUMBE                          | ERS INVOLVED       | PARCEL NUMBERS INVOLVED       |                     | RS INVOLVED                              | PARCEL NUMBERS INVOLVED |                                             |
| 0806-344                              | -8003-0            |                               |                     |                                          |                         |                                             |
|                                       |                    | RE                            | ASON FOR            | REZONE                                   |                         |                                             |
|                                       |                    |                               |                     |                                          |                         |                                             |
| FR                                    | OM DISTRICT:       |                               | TO DISTRICT:        |                                          |                         | ACRES                                       |
| RM-16 Rural Mixed-Use District        |                    |                               | FP-35 Far           | 2-35 Farmland Preservation District 2.23 |                         |                                             |
| C.S.M REQUIRED?                       | PLAT REQUIRED?     |                               | STRICTION<br>IIRED? | INSPECTOR'S<br>INITIALS                  | SIGNATURE:(Owner        | or Agent)                                   |
| ☑ Yes ☐ No                            | ☐ Yes ☑ No         | Yes                           | ☑ No                | RWL1                                     |                         |                                             |
| Applicant Initials                    | Applicant Initials | Applicant Initi               | als                 |                                          | PRINT NAME:             |                                             |
|                                       | e area being rezo  |                               | need to be          | e incorporated                           |                         |                                             |
| into a lot of a cei                   | rtified survey map | ).                            |                     |                                          | DATE:                   |                                             |
|                                       |                    |                               |                     |                                          |                         |                                             |

# **RM-16 to FP-35**

A parcel of land located in the SE ¼-NE ¼ and NE ¼-SE ¼ of Section 34, Town 8 North, Range 6 East, Town of Black Earth, Dane County, Wisconsin, more particularly described as follows:

Commencing at the East ¼ corner of said Section 34; thence S 00°09'32" W, 654.60 feet along the East line of the NE ¼-SE ¼ of Section 34; thence S 89°48'00" W, 1055.19 feet to the point of beginning; thence S 89°48'00" W, 88.01 feet; thence N 48°45'07" E, 724.52 feet; thence N 21°38'06" E, 121.50 feet; thence N 03°20'07" W, 149.15 feet; thence N 85°28'00" W, 61.54 feet; thence S 50°09'16" W, 307.67 feet; thence S 48°51'29" W, 133.31 feet; thence N 08°05'56" E, 40.49 feet; thence N 29°42'31" E, 184.66 feet; thence N 44°04'26" E, 349.48 feet; thence N 61°24'04" E, 43.20 feet; thence S 08°47'52" E, 418.23 feet; thence S 46°01'39" W, 746.31 feet to the point of beginning, containing 2.03 acres, more or less.

Also a parcel of land located in the SW ¼-NW ¼ of Section 35, Town 8 North, Range 6 East, Town of Black Earth, Dane County, Wisconsin, more particularly described as follows:

Commencing at the West ¼ corner of said Section 35; thence North, 931.32 feet; thence East, 619.25 feet to the point of beginning; thence S 44°53′51" E, 181.79 feet; thence S 14°17′04" E, 169.28 feet; thence N 06°52′48" W, 248.45 feet; thence N 71°47′28" W, 147.72 feet to the point of beginning, containing 0.20 acres, more or less.