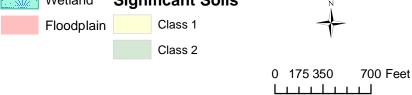

## DANE COUNTY CERTIFIED SURVEY MAP NO.

LOCATED IN THE SE ¼-NE ¼ AND NE ¼-SE ¼ OF SECTION 34, THE SW ¼-NW ¼ AND SE ¼-NW ¼ OF SECTION 35, TOWN 8 NORTH, RANGE 6 EAST, TOWN OF BLACK EARTH, DANE COUNTY, WISCONSIN.

#### LEGAL DESCRIPTION OF PARCEL TO BE ZONED FROM RR-16 TO A-1 EXCLUSIVE AG

A parcel of land located in the SE ¼-NE ¼ and NE ¼-SE ¼ of Section 34, Town 8 North, Range 6 East, Town of Black Earth, Dane County, Wisconsin, more particularly described as follows:

Commencing at the East  $\frac{1}{4}$  corner of said Section 34; thence S  $00^{\circ}09^{\circ}32^{\circ}$  W, 654.60 feet along the East line of the NE  $\frac{1}{4}$ -SE  $\frac{1}{4}$  of Section 34; thence S  $89^{\circ}48^{\circ}00^{\circ}$  W, 1055.19 feet to the point of beginning; thence S  $89^{\circ}48^{\circ}00^{\circ}$  W, 88.01 feet; thence N  $48^{\circ}45^{\circ}07^{\circ}$  E, 724.52 feet; thence N  $21^{\circ}38^{\circ}06^{\circ}$  E, 121.50 feet; thence N  $03^{\circ}20^{\circ}07^{\circ}$  W, 149.15 feet; thence N  $85^{\circ}28^{\circ}00^{\circ}$  W, 61.54 feet; thence S  $50^{\circ}09^{\circ}16^{\circ}$  W, 307.67 feet; thence S  $48^{\circ}51^{\circ}29^{\circ}$  W, 133.31 feet; thence N  $08^{\circ}05^{\circ}56^{\circ}$  E, 40.49 feet; thence N  $29^{\circ}42^{\circ}31^{\circ}$  E, 184.66 feet; thence N  $44^{\circ}04^{\circ}26^{\circ}$  E, 349.48 feet; thence N  $61^{\circ}24^{\circ}04^{\circ}$  E, 43.20 feet; thence S  $08^{\circ}47^{\circ}52^{\circ}$  E, 418.23 feet; thence S  $46^{\circ}01^{\circ}39^{\circ}$  W, 746.31 feet to the point of beginning, containing 2.03 acres, more or less.

Also a parcel of land located in the SW ¼-NW ¼ of Section 35, Town 8 North, Range 6 East, Town of Black Earth, Dane County, Wisconsin, more particularly described as follows:

Commencing at the West ¼ corner of said Section 35; thence North, 931.32 feet; thence East, 619.25 feet to the point of beginning; thence S 44°53'51" E, 181.79 feet; thence S 14°17'04" E, 169.28 feet; thence N 06°52'48" W, 248.45 feet; thence N 71°47'28" W, 147.72 feet to the point of beginning, containing 0.20 acres, more or less.