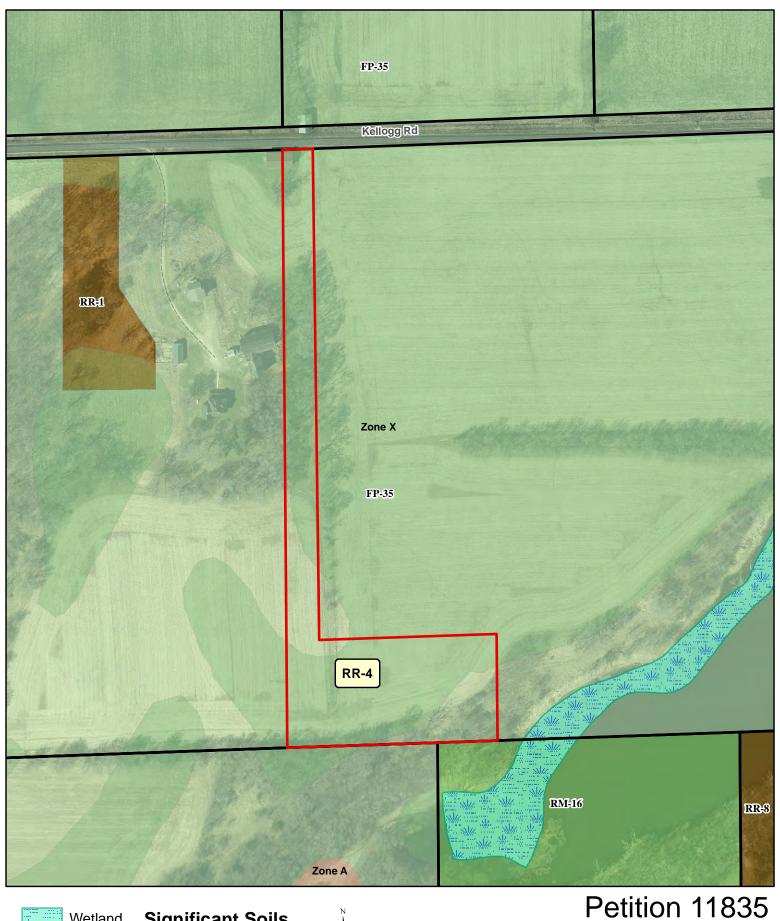

#### **Dane County Rezone Petition**

| OWNER INFORMATION                                                                                                                                                                           |                             |                 |                                                         | AGENT INFORMATION                              |                    |               |  |  |
|---------------------------------------------------------------------------------------------------------------------------------------------------------------------------------------------|-----------------------------|-----------------|---------------------------------------------------------|------------------------------------------------|--------------------|---------------|--|--|
| OWNER NAME<br>RIAZUL HAQUE                                                                                                                                                                  | PHONE (with Code) (608) 295 |                 | AGENT NAME COMBS AND ASSOCIATES PHONE (w Code) (608) 75 |                                                |                    |               |  |  |
| BILLING ADDRESS (Numbe<br>4840 N TALMAN                                                                                                                                                     | r & Street)                 |                 |                                                         | ADDRESS (Number & Street) 109 W. MILWAUKEE ST. |                    |               |  |  |
| (City, State, Zip)<br>CHICAGO, IL 60625                                                                                                                                                     |                             |                 | (City, State, Zip) Janesville, WI 53548                 |                                                |                    |               |  |  |
| E-MAIL ADDRESS<br>nickschremp@gmail                                                                                                                                                         | .com                        |                 | E-MAIL ADDRESS rmcombs@combssurvey.com                  |                                                |                    |               |  |  |
| ADDRESS/L                                                                                                                                                                                   | OCATION 1                   | AD              | DRESS/LOCATION 2 ADDRESS/LOCATION                       |                                                |                    |               |  |  |
| ADDRESS OR LOCA                                                                                                                                                                             | TION OF REZONE              | ADDRES          | S OR LOCAT                                              | TION OF REZONE                                 | ADDRESS OR LOCAT   | ION OF REZONE |  |  |
| East of 213 Kellogg I                                                                                                                                                                       | Road                        |                 |                                                         |                                                |                    |               |  |  |
| TOWNSHIP<br>ALBION                                                                                                                                                                          | SECTION T                   | OWNSHIP         |                                                         | SECTION                                        | TOWNSHIP           | SECTION       |  |  |
| PARCEL NUMBE                                                                                                                                                                                | RS INVOLVED                 | PAR             | CEL NUMBER                                              | EL NUMBERS INVOLVED PARCEL NUMBERS INVOL       |                    |               |  |  |
| 0512-123                                                                                                                                                                                    | -8000-1                     |                 |                                                         |                                                |                    |               |  |  |
|                                                                                                                                                                                             |                             | RE              | ASON FOR                                                | R REZONE                                       |                    |               |  |  |
|                                                                                                                                                                                             |                             |                 |                                                         |                                                |                    |               |  |  |
|                                                                                                                                                                                             | OM DISTRICT:                |                 |                                                         | ACRES                                          |                    |               |  |  |
| FP-35 Farmland Preservation District                                                                                                                                                        |                             |                 | RR-4 Rural Residential District                         |                                                |                    | 4.00          |  |  |
| C.S.M REQUIRED?                                                                                                                                                                             | PLAT REQUIRED?              |                 | STRICTION<br>JIRED?                                     | INSPECTOR'S<br>INITIALS                        | SIGNATURE:(Owner o | r Agent)      |  |  |
| ☑ Yes ☐ No                                                                                                                                                                                  | ☐ Yes ☑ No                  | Yes             | ☑ No                                                    | RWL1                                           |                    |               |  |  |
| Applicant Initials                                                                                                                                                                          | Applicant Initials          | Applicant Initi |                                                         |                                                | PRINT NAME:        |               |  |  |
| COMMENTS: THE WIDTH OF THE LOT PROVIDING ACC<br>BUILDING SITE MAY NOT BE WIDE ENOUGH FOR STOR<br>MANAGEMENT PURPOSES. AS PART OF THE REVIEW<br>PRELIMINARY REVIEW LETTER FROM DANE COUNTY L |                             |                 |                                                         | //WATER<br>PROCESS, A                          | DATE:              |               |  |  |
| RESOURCES WILL BE REQUIRED REGARDING THE DRIVEWAY DESIGN.                                                                                                                                   |                             |                 |                                                         |                                                |                    |               |  |  |

#### ZONING DESCRIPTION

**122-093A SCHREMP** 

PART OF THE NE 1/4 OF THE SW 1/4 OF SECTION 12, T.5N., R.12E., OF THE  $4^{TH}$  P.M., TOWN OF ALBION, DANE COUNTY, WISCONSIN.

Described as follows: Commencing at the West quarter corner of said section 12; thence east, along the quarter section line, 1,308 feet more or less, to the place of beginning; thence, continue east 66 feet more or less; thence south, on a line parallel to the west quarter-quarter line of said section, 1,068 feet more or less; thence, east on a line parallel to the south quarter-quarter line of said section, 385 feet more or less; thence, south, on a line parallel to the west quarter-quarter line of said section, 230 feet more or less; thence, west, along the south quarter-quarter line of said section 451 feet more or less; thence, north, along the west quarter-quarter line of said section, 1,298 feet more or less, to the place of beginning.