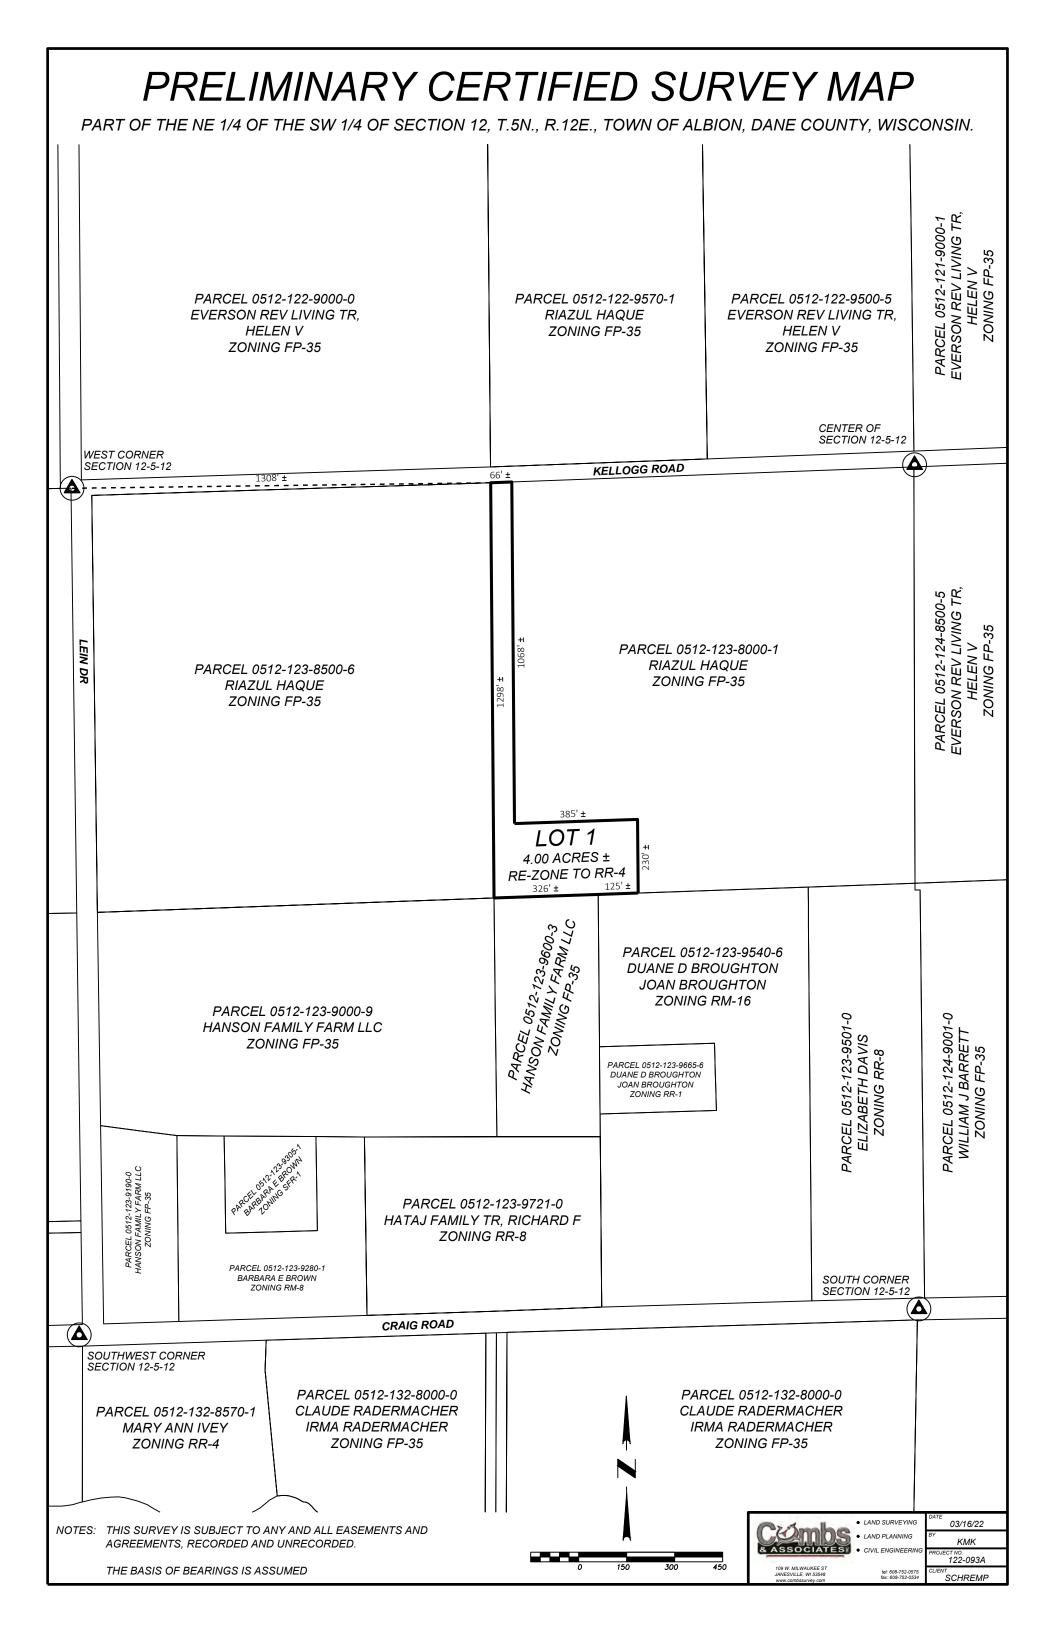

## PRELIMINARY CERTIFIED SURVEY MAP

THE NE 1/4 OF THE SW 1/4 OF SECTION 12, T.5N., R.12E., TOWN OF ALBION, DANE COUNTY, WISCONSIN.

# REVISED

PARCEL 0512-122-9000-0 EVERSON REV LIVING TR, HELEN V **ZONING FP-35** 

PARCEL 0512-122-9570-1 RIAZUL HAQUE **ZONING FP-35** 

PARCEL 0512-122-9500-5 EVERSON REV LIVING TR, HELEN V **ZONING FP-35** 

PARCEL 0512-121-9000-1 EVERSON REV LIVING TR, HELEN V ZONING FP-35

**KELLOGG ROAD** 1323' ± PARCEL 0512-124-8500-5 EVERSON REV LIVING TR, HELEN V ZONING FP-35 LEIN DR PARCEL 0512-123-8000-1 RIAZUL HAQUE PARCEL 0512-123-8500-6 **ZONING FP-35** RIAZUL HAQUE RE-ZONE TO RM-16 **ZONING FP-35** 334' ± PARCEL 0512-123-9600-3 PARCEL 0512-123-9540-6 DUANE D BROUGHTON JOAN BROUGHTON **ZONING RM-16** PARCEL 0512-123-9000-9 PARCEL 0512-123-9501-0 PARCEL 0512-124-9001-0 HANSON FAMILY FARM LLC WILLIAM J BARRETT ZONING FP-35 ELIZABETH DAVIS ZONING RR-8 **ZONING FP-35** PARCEL 0512-123-9665-6 DUANE D BROUGHTON JOAN BROUGHTON ZONING RR-1 PARCEL 0512-123-9190-0 HANSON FAMILY FARM LLC ZONING FP-35 PARCEL 0512-123-9721-0 HATAJ FAMILY TR, RICHARD F **ZONING RR-8** PARCEL 0512-123-9280-1 BARBARA E BROWN SOUTH CORNER **ZONING RM-8 SECTION 12-5-12 CRAIG ROAD** 

SOUTHWEST CORNER SECTION 12-5-12

PARCEL 0512-132-8570-1 MARY ANN IVEY **ZONING RR-4** 

PARCEL 0512-132-8000-0 IRMA RADERMACHER **ZONING FP-35** 

CLAUDE RADERMACHER

NOTES: THIS SURVEY IS SUBJECT TO ANY AND ALL EASEMENTS AND AGREEMENTS, RECORDED AND UNRECORDED.

THE BASIS OF BEARINGS IS ASSUMED

PARCEL 0512-132-8000-0 CLAUDE RADERMACHER IRMA RADERMACHER **ZONING FP-35** 

LAND PLANNING

KMK 122-093A SCHREMP

03/16/22