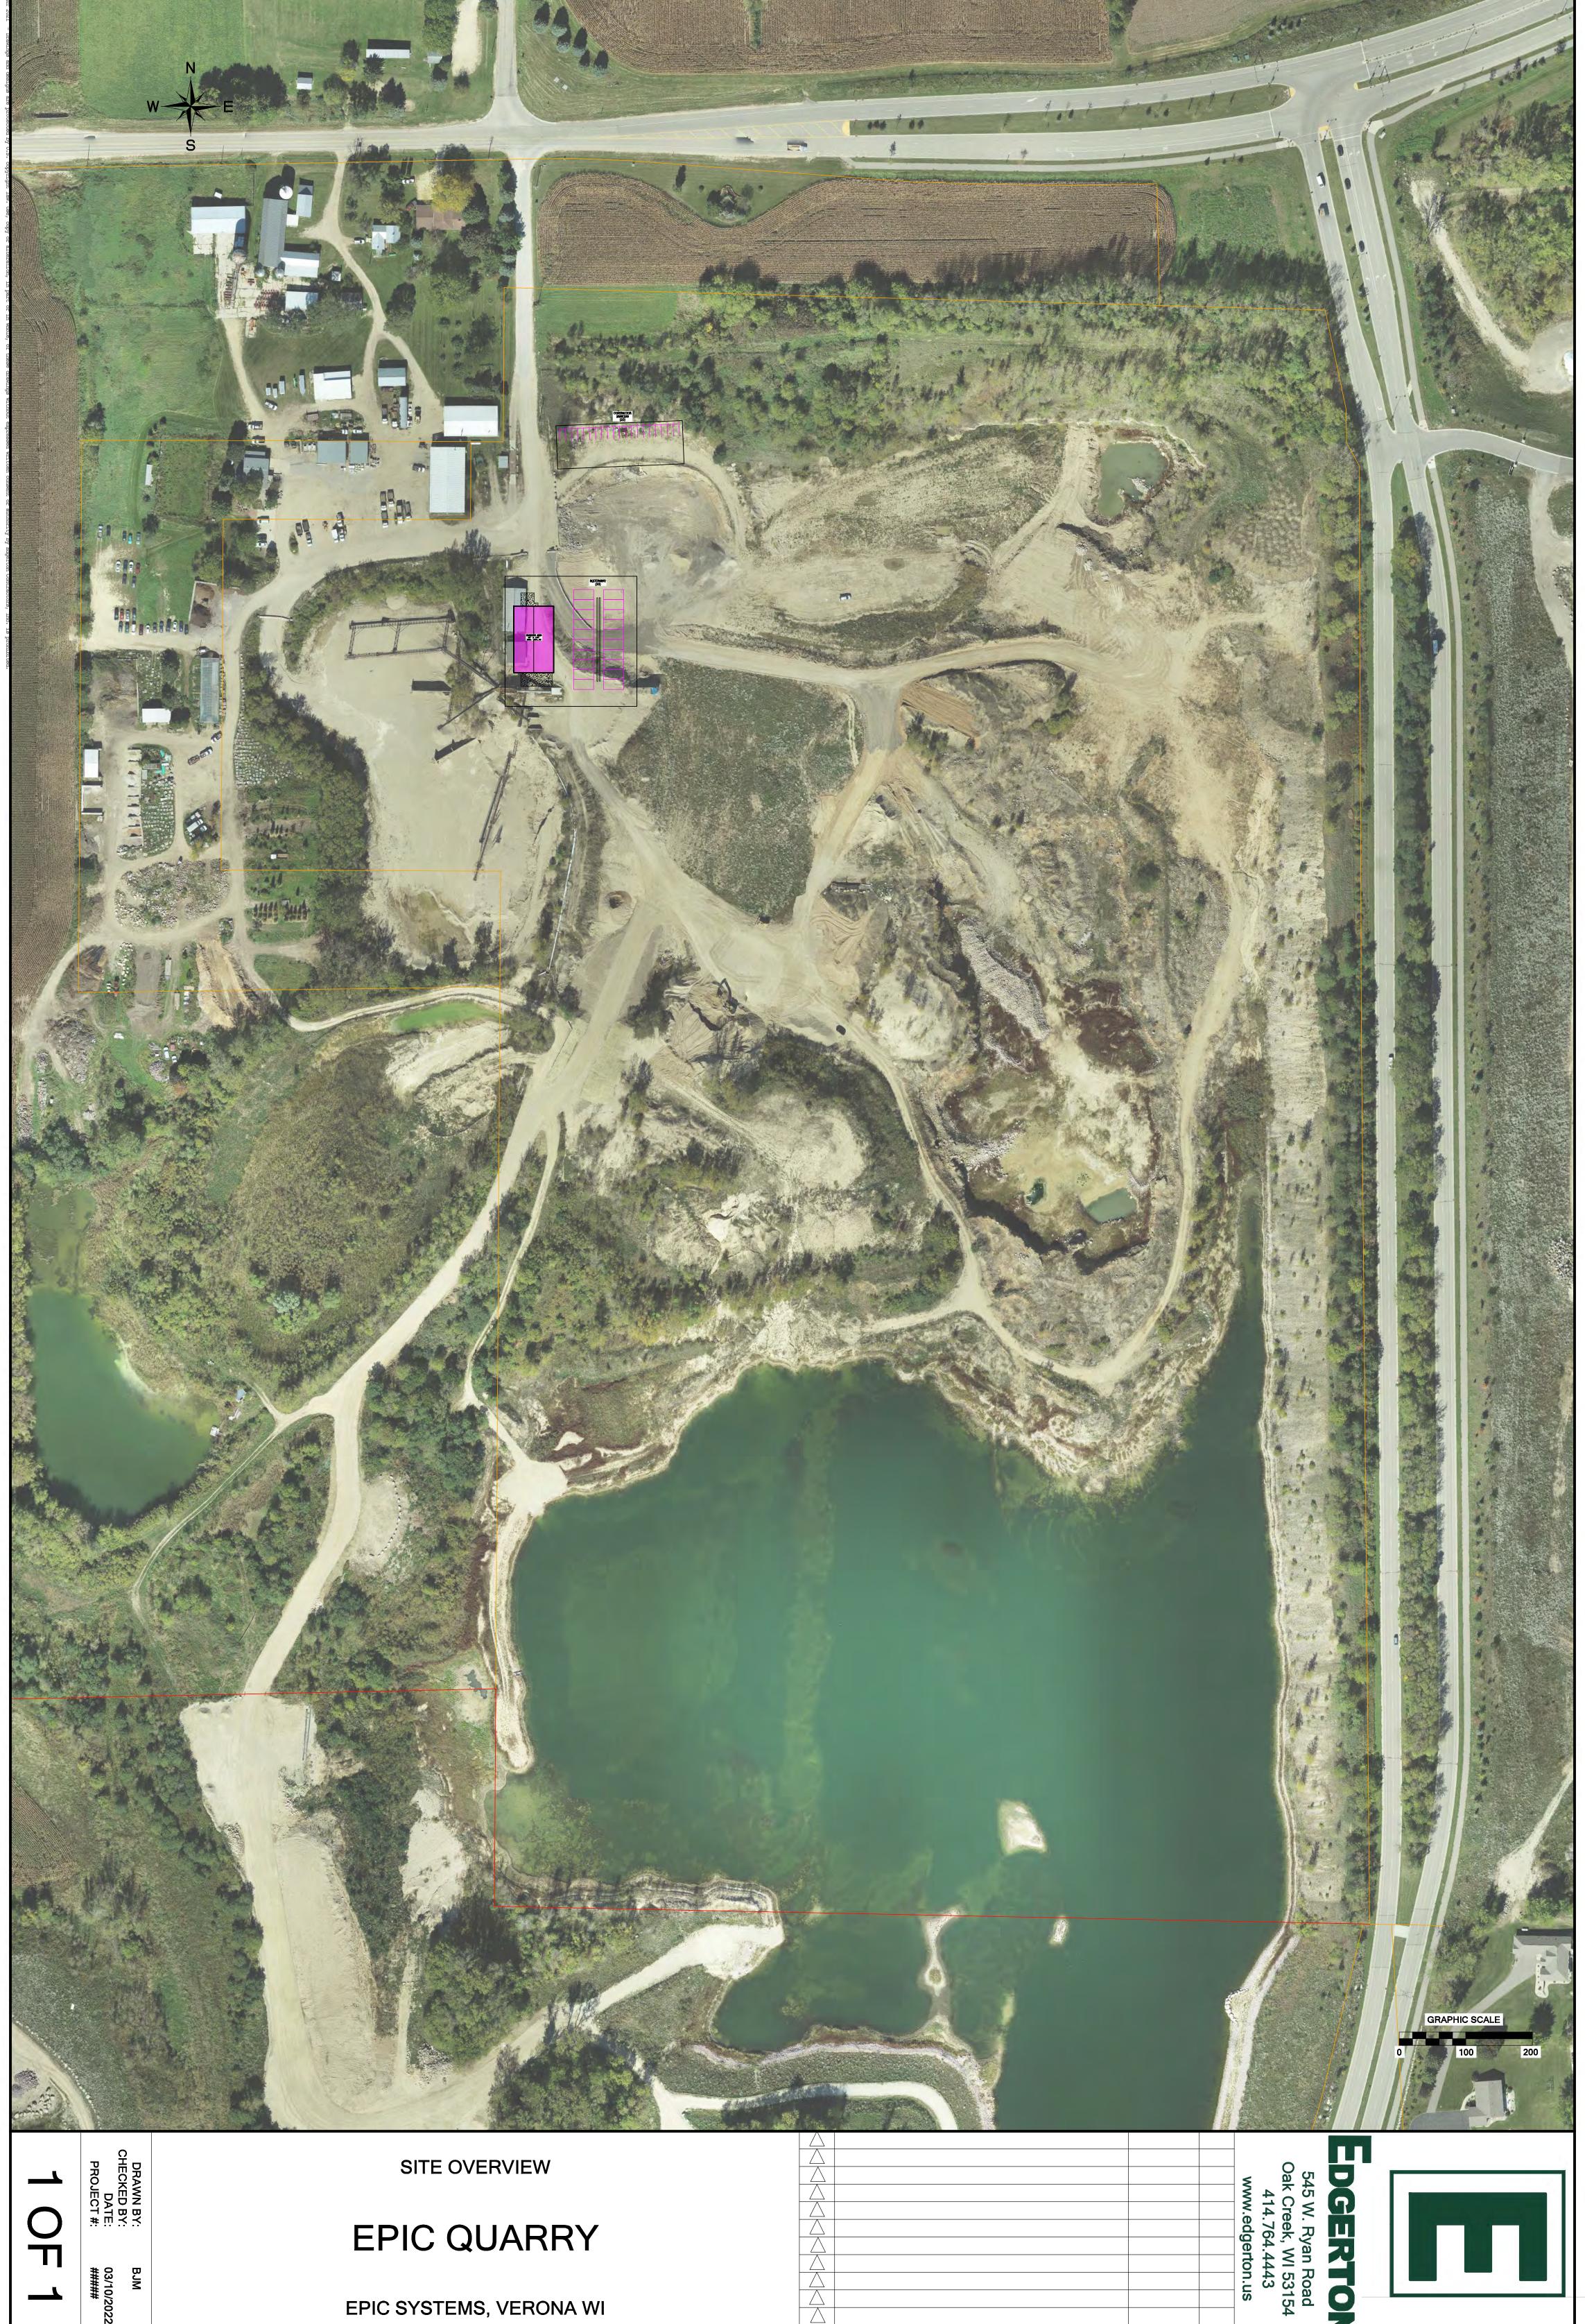

### Epic Systems – Dane County Rezone Petition

### **Operational Narrative**

A portion of the old Wingra property is desired to be used as a shop and yard for Edgerton Contractors. Epic contracts Edgerton, the grading contractor, for ongoing construction at the Epic Campus in the adjacent City of Verona. The proposed shop will be used for Edgerton internal operations regarding work at Epic including repair of construction equipment. The proposed yard will be used to store construction equipment and various construction materials relating to Epic construction work. This property will not be used as public commercial space, there are no sales or services outside of Epic related work. This land and structure stages Epic's construction operation.

The property has existing piles of sand and aggregate material left by Wingra and is now the property of Epic. It is anticipated that this material will be transferred to the Epic site by way of an existing internal access road to the south.

Some rock crushing is expected on site to produced aggregate which will be used on the Epic site and not hauled off site or sold.

- Typical Hours of Operation
  - o Weekdays 7 am to 5 pm
  - o Weekends 8 am to 7 pm
- Number of Employees
  - o The number of employees will range from 80 to 5 depending on the workload.
- Anticipated noise, odors, dust, soot, runoff, or pollution
  - We do not anticipate any odors, soot, runoff, or pollution.
  - We will have a water truck onsite to control dust and engineering controls will be used to minimize construction equipment noise.
- Material Storage
  - Stored materials include soil, rock, sand aggregate, signs, pipe, structures, fabric, and traffic control materials.
- Stormwater and erosion control standards
  - The property is internally drained so stormwater management and erosion control is no different than the previous quarry operation.
- Sanitary facilities
  - o The office will have restrooms that will connect to a new septic system.
- Trash, solid waste, and recyclable materials
  - o Dumpsters will be used for trash, solid waste, and recyclables
- Anticipated daily traffic
  - Employees will arrive using the north entrance around 7 am and depart from 3 pm to 5 pm most days.
  - $\circ \quad \text{Most construction equipment will enter the site from the south directly from Epic property}.$
  - o On road trucks will enter either from the south or the north.
  - o All trucks entering or leaving the site will be street legal.
- Hazardous, toxic, or explosive materials
  - o We do not anticipate storing any hazardous, toxic, or explosive materials onsite.
- Outdoor lighting
  - The proposed office has a few lights attached to the building at the entrances.
  - o The proposed parking area has a few light poles.
- Signs
  - There will be no signs other than the address sign.