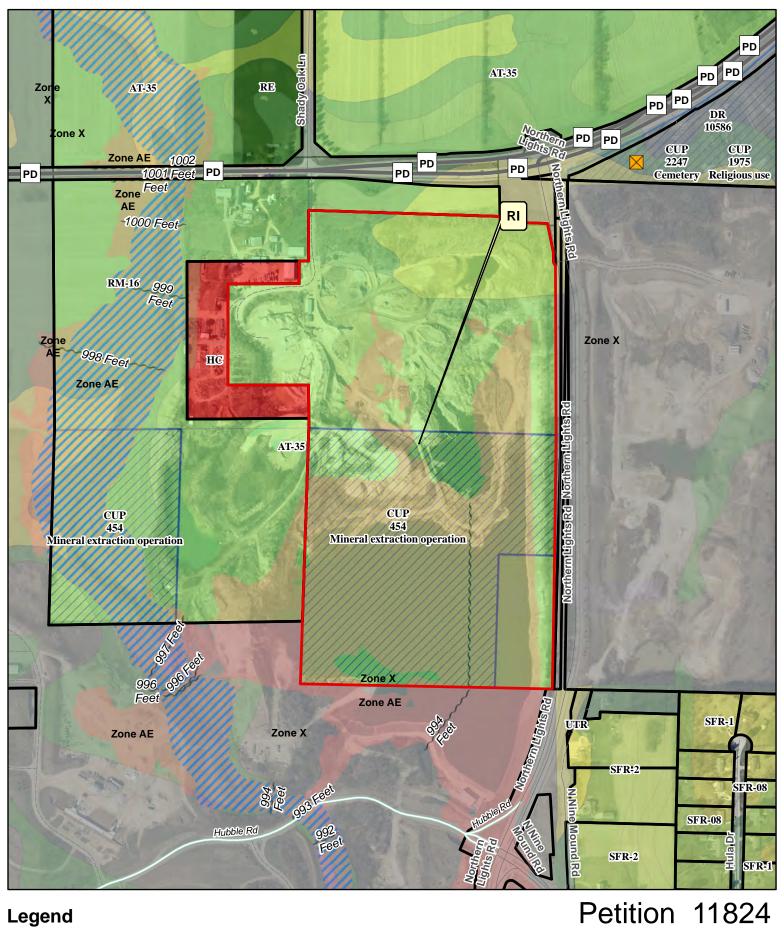

### Epic Systems – Dane County Rezone Petition

### **Operational Narrative**

A portion of the old Wingra property is desired to be used as a shop and yard for Edgerton Contractors. Epic contracts Edgerton, the grading contractor, for ongoing construction at the Epic Campus in the adjacent City of Verona. The proposed shop will be used for Edgerton internal operations regarding work at Epic including repair of construction equipment. The proposed yard will be used to store construction equipment and various construction materials relating to Epic construction work. This property will not be used as public commercial space, there are no sales or services outside of Epic related work. This land and structure stages Epic's construction operation.

The property has existing piles of sand and aggregate material left by Wingra and is now the property of Epic. It is anticipated that this material will be transferred to the Epic site by way of an existing internal access road to the south.