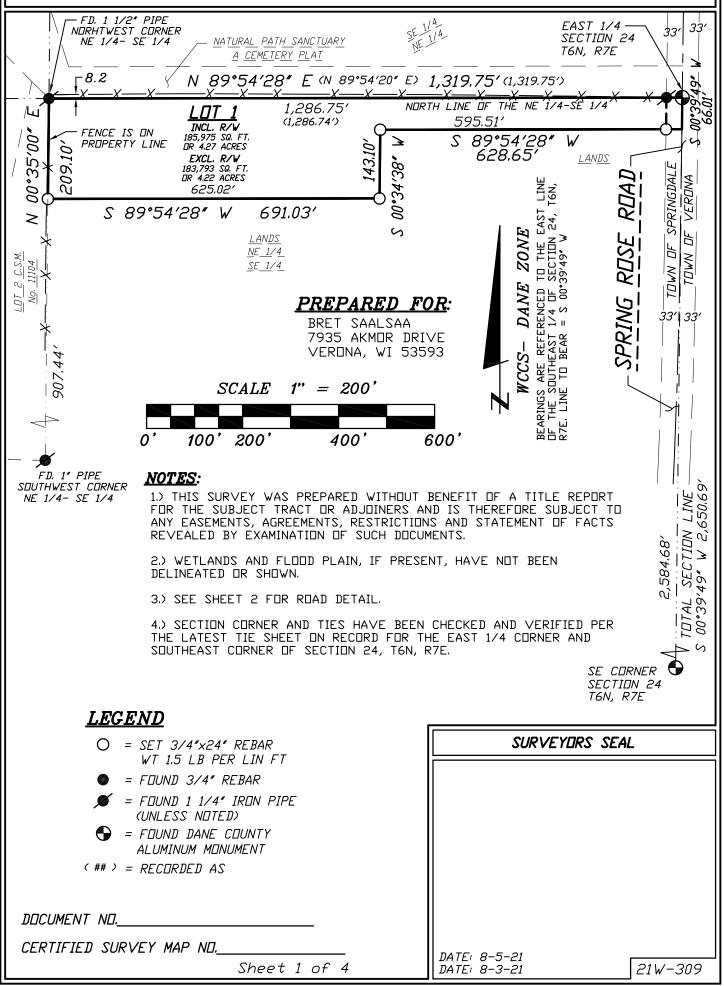

# CERTIFIED SURVEY MAP

WILLIAMSON SURVEYING AND ASSOCIATES, LLC

NOA T. PRIEVE & CHRIS W. ADAMS, PROFESSIONAL LAND SURVEYORS
104 A WEST MAIN STREET, WAUNAKEE, WISCONSIN, 53597 PHONE: 608-255-5705

Located in part of the Northeast 1/4 of the Southeast 1/4 of Section 24, T6N, R7E, Town of Springdale, Dane County, Wisconsin.

#### SURVEYOR'S CERTIFICATE

I, Noa T. Prieve, Professional Land Surveyor hereby certify that this survey is correct to the best of the professional surveyor's knowledge and belief and is in full compliance with the provisions of Chapter A-E 7 and Chapter 236.34 Wisconsin Statutes, the subdivision regulations of Dane County, and by the direction of the owners listed below, I have surveyed, divided, and mapped a correct representation of the exterior boundaries of the land surveyed and the division of that land, being part of the Northeast 1/4 of the Southeast 1/4 of Section 24, T6N, R7E, Town of Springdale, Dane County, Wisconsin, more particularly described as follows:

Beginning at the East 1/4 Corner of said Section 24; thence S  $00^{\circ}39'49''$  W along the east line of the said Northeast 1/4 of the Southeast 1/4, 66.01 feet; thence S  $89^{\circ}54'28''$  W, 628.65 feet; thence S  $00^{\circ}34'38''$  W, 143.10 feet; thence S  $89^{\circ}54'28''$  W, 691.03 feet to the west line of the said Northeast 1/4 of the Southeast 1/4; thence N  $00^{\circ}35'00''$  E along said west line, 209.10 feet to the Northwest Corner of the said Northeast 1/4 of the Southeast 1/4; thence N 89°54′28″ E along the north line of the said Northeast 1/4 of the Southeast 1/4, 1,319.75 feet to the point of beginning. This parcel contains 185,975 sq. ft. or 4.27 acres and is subject to a road right-of-way over the easterly side thereof. Williamson Surveying and Associates, LLC by Noa T. Prieve & Chris W. Adams Date Noa T. Prieve S-2499 Professional Land Surveyor **OWNERS' CERTIFICATE**: As owner, I hereby certify that I caused the land described on this certified survey map to be surveyed, divided and mapped as represented on the certified survey map. I also certify that this certified survey map is required by sec. 75.17(1)(a), Dane County Code of Ordinances, to be submitted to the Dane County Zoning and Land Regulation Committee for approval. WITNESS the hand seal of said owners this \_\_\_\_\_day of\_\_\_\_\_\_,20\_\_\_. Saalsaa Bros Real Estate LLC Bret Saalsaa STATE OF WISCONSIN) DANE COUNTY) Personally came before me this \_\_\_\_\_ day of \_\_\_\_\_, 20\_\_ the above named Bret Saalsaa to me known to be the person who executed the foregoing instrument and acknowledge the same. \_County, Wisconsin. SURVEYORS SEAL My commission expires \_\_\_ Notary Public Print Name