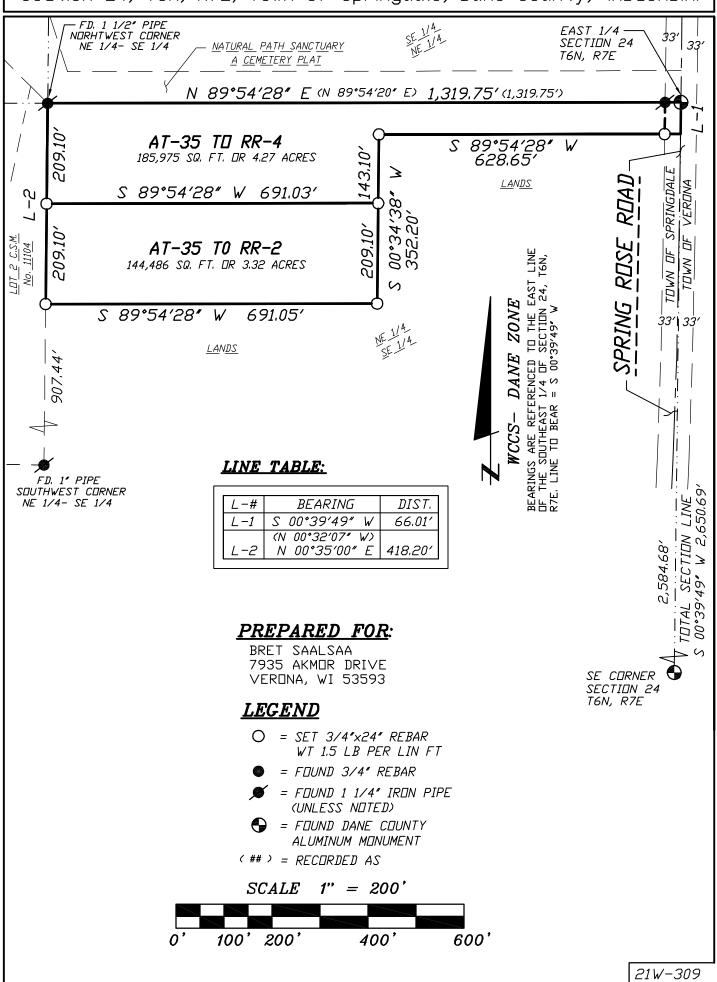

### $RF7\Pi NF$

WILLIAMSON SURVEYING AND ASSOCIATES, LLC NOA T. PRIEVE & CHRIS W. ADAMS, PROFESSIONAL LAND SURVEYORS 104 A WEST MAIN STREET, WAUNAKEE, WISCONSIN, 53597 PHONE: 608-255-5705

Located in part of the Northeast 1/4 of the Southeast 1/4 of Section 24, T6N, R7E, Town of Springdale, Dane County, Wisconsin.

#### **AT-35 TO RR-4**

A parcel of land being part of the Northeast 1/4 of the Southeast 1/4 of Section 24, T6N, R7E, Town of Springdale, Dane County, Wisconsin, more particularly described as follows:

Beginning at the East 1/4 Corner of said Section 24; thence S 00°39'49" W along the east line of the said Northeast 1/4 of the Southeast 1/4, 66.01 feet; thence S 89°54'28" W, 628.65 feet; thence S 00°34'38" W, 143.10 feet; thence S 89°54'28" W, 691.03 feet to the west line of the said Northeast 1/4 of the Southeast 1/4; thence N 00°35'00" E along said west line, 209.10 feet to the Northwest Corner of the said Northeast 1/4 of the Southeast 1/4; thence N 89°54'28" E along the north line of the said Northeast 1/4 of the Southeast 1/4, 1,319.75 feet to the point of beginning. This parcel contains 185,975 sq. ft. or 4.27 acres thereof.

#### **AT-35 TO RR-2**

A parcel of land being part of the Northeast 1/4 of the Southeast 1/4 of Section 24, T6N, R7E, Town of Springdale, Dane County, Wisconsin, more particularly described as follows:

Commencing at the East 1/4 Corner of said Section 24; thence S 00°39'49" W along the east line of the said Northeast 1/4 of the Southeast 1/4, 66.01 feet; thence S 89°54'28" W, 628.65 feet; thence S 00°34'38" W, 143.10 feet to the point of beginning.

Thence continue S 00°34′38″ W, 209.10 feet; thence S 89°54′28" W, 691.05 feet to the west line of the said Northeast 1/4 of the Southeast 1/4; thence N 00°35′00" E along said west line, 209.10 feet; thence N 89°54′28" E, 691.03 feet to the point of beginning. This parcel contains 144,486 sq. ft. or 3.32 acres thereof.