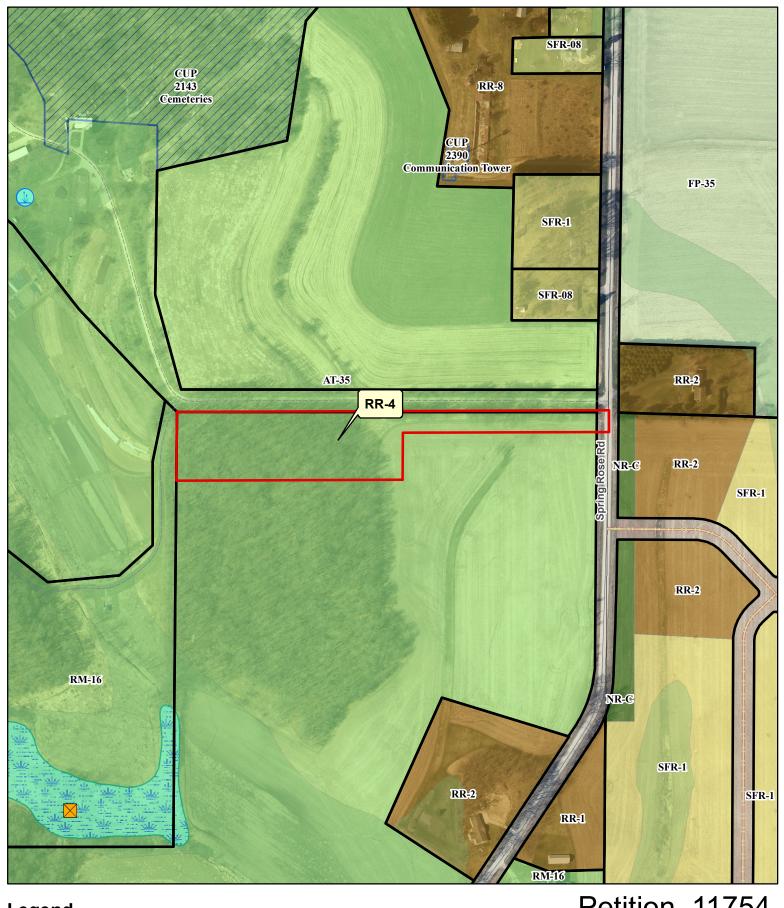

## **Dane County Rezone Petition**

| OV                                                 | AGENT INFORMATION           |                               |                                             |                                  |                               |              |       |
|----------------------------------------------------|-----------------------------|-------------------------------|---------------------------------------------|----------------------------------|-------------------------------|--------------|-------|
| OWNER NAME<br>SAALSAA BROS RE                      | PHONE (with Code) (608) 576 | . C42C W                      | GENT NAME<br>VILLIAMSON SUR<br>SSOCIATES    | VEYING AND                       | PHONE (with Code) (608) 255   |              |       |
| BILLING ADDRESS (Number 7935 ALMOR DR              | r & Street)                 |                               | ADDRESS (Number & Street)<br>104A W MAIN ST |                                  |                               |              |       |
| (City, State, Zip)<br>VERONA, WI 53593             | }                           |                               | (City, State, Zip)<br>WAUNAKEE, WI 53597    |                                  |                               |              |       |
| E-MAIL ADDRESS<br>bretsaalsaa@aol.co               | m                           |                               |                                             | MAIL ADDRESS<br>oa@williamsonsur | veying.com                    |              |       |
| ADDRESS/L                                          | OCATION 1                   | AD                            | DRESS/LC                                    | OCATION 2                        | ADDRESS/                      | LOCATION     | 3     |
| ADDRESS OR LOCA                                    | TION OF REZONE              | ADDRESS OR LOCATION OF REZONE |                                             |                                  | ADDRESS OR LOCATION OF REZONE |              |       |
| North of 2239 Spring                               | Rose Road                   |                               |                                             |                                  |                               |              |       |
| TOWNSHIP<br>SPRINGDALE                             |                             | OWNSHIP                       |                                             | SECTION                          | TOWNSHIP                      | SECTIO       | ON    |
| PARCEL NUMBE                                       | RS INVOLVED                 | PAR                           | CEL NUMBER                                  | RS INVOLVED                      | PARCEL NUMI                   | BERS INVOLV  | ED    |
| 0607-244                                           | -8003-0                     |                               |                                             |                                  |                               |              |       |
|                                                    |                             | RE                            | ASON FOR                                    | R REZONE                         |                               |              |       |
| 1                                                  |                             |                               |                                             |                                  |                               |              |       |
| FR                                                 | OM DISTRICT:                |                               | TO DISTRICT:                                |                                  |                               |              | ACRES |
| AT-35 Agriculture Tr                               | ansition District           |                               | RR-4 Rura                                   | al Residential Distr             | ict                           |              | 4.27  |
| C.S.M REQUIRED?                                    | PLAT REQUIRED?              | DEED RES                      | STRICTION                                   | INSPECTOR'S                      | SIGNATURE:(Owne               | er or Agent) |       |
|                                                    |                             |                               | UIRED? INITIALS                             |                                  |                               |              |       |
| ☑ Yes ☐ No                                         | Yes 🗹 No                    | Yes                           | ☑ No                                        | RWL1                             |                               |              |       |
| Applicant Initials Applicant Initials Applicant In |                             |                               | ialsPR                                      |                                  | PRINT NAME:                   | PRINT NAME:  |       |
| Comment: Petition                                  | on revised to one lo        | ot                            |                                             |                                  |                               |              |       |
|                                                    |                             |                               |                                             |                                  | DATE:                         |              |       |
|                                                    |                             |                               |                                             |                                  |                               |              |       |

Form Version 04.00.00

Wetland Significant Soils

Class 1

Class 2

400 Feet

0 100 200

Petition 11754 SAALSAA BROS REAL ESTATE LLC