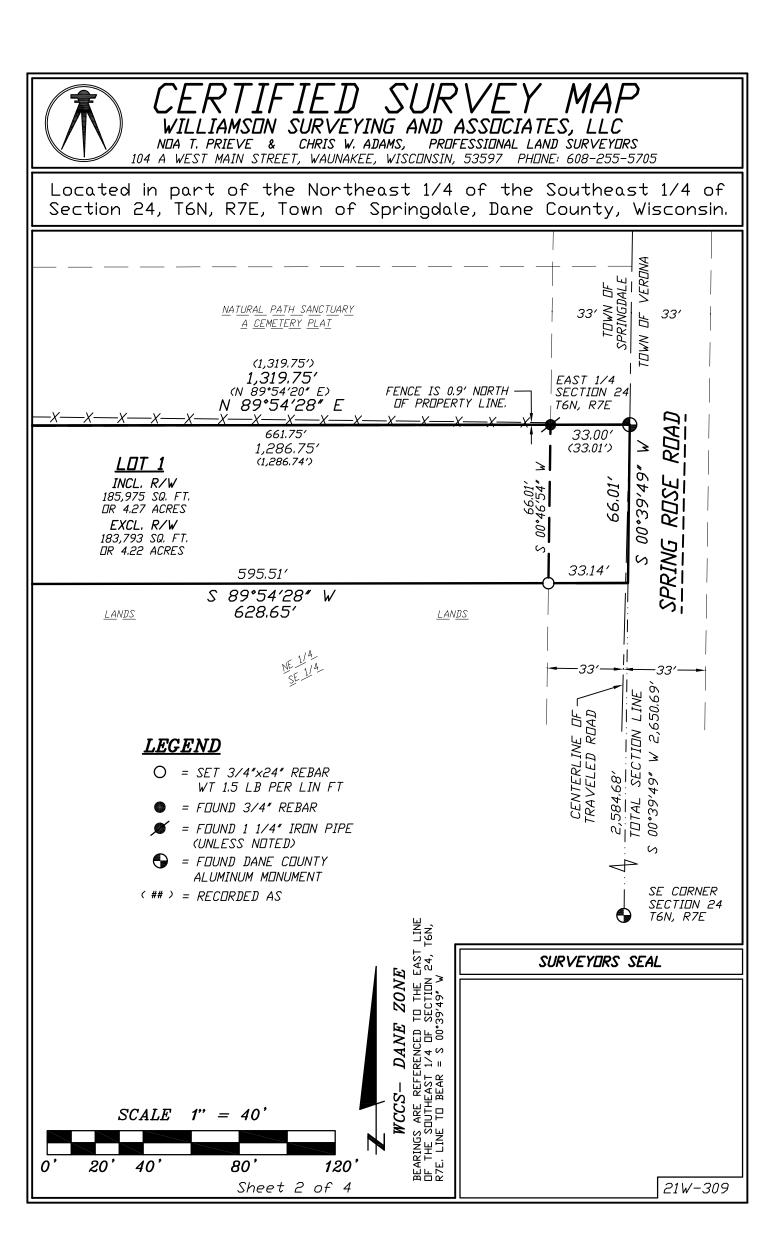

# CERTIFIED SURVEY MAP WILLIAMSON SURVEYING AND ASSOCIATES, LLC

NOA T. PRIEVE & CHRIS W. ADAMS, PROFESSIONAL LAND SURVEYORS
104 A WEST MAIN STREET, WAUNAKEE, WISCONSIN, 53597 PHONE: 608-255-5705

Located in part of the Northeast 1/4 of the Southeast 1/4 of Section 24, T6N, R7E, Town of Springdale, Dane County, Wisconsin.

Sheet 3 of 4

21W-309

Located in part of the Northeast 1/4 of the Southeast 1/4 of Section 24, T6N, R7E, Town of Springdale, Dane County, Wisconsin.

| TOWN BOARD RESOLUTION                                               |                   |                                    |
|---------------------------------------------------------------------|-------------------|------------------------------------|
| Resolved that this certified survey map of Springdale on thisday of | o is hereby ackn  | owledged and approved by the Town  |
| or opringuate on viisawy or                                         | ,                 |                                    |
|                                                                     | Jackie Arthur     |                                    |
|                                                                     | Town Clerk        |                                    |
| NOTE:                                                               |                   |                                    |
| REFER TO BUILDING SITE INFORMATION                                  | CONTAINED IN THE  | DANE COUNTY SOIL SURVEY.           |
|                                                                     |                   |                                    |
|                                                                     |                   |                                    |
|                                                                     |                   |                                    |
|                                                                     |                   |                                    |
| DANE COUNTY APPROVAL                                                |                   |                                    |
| Approved for recording per Dane Coun                                | ty Zoning and Lo  | and Regulation Committee action on |
|                                                                     |                   |                                    |
|                                                                     | niel Everson      |                                    |
| Ass                                                                 | sistant Zoning Ac | Ministrator                        |
|                                                                     |                   |                                    |
| REGISTER OF DEEDS:                                                  |                   |                                    |
| Received for recording this day of in Volume of Dane County Cert    | , 20              | O at o'clockM. and recorded        |
| in volume of Dane county Cert                                       | ified surveys on  | pages through                      |
|                                                                     |                   |                                    |
|                                                                     |                   |                                    |
|                                                                     |                   |                                    |
| Kristi Chlebowski<br>Register of Deeds                              |                   |                                    |
|                                                                     | 1                 |                                    |
|                                                                     |                   | SURVEYORS SEAL                     |
|                                                                     |                   |                                    |
|                                                                     |                   |                                    |
|                                                                     |                   |                                    |
|                                                                     |                   |                                    |
|                                                                     |                   |                                    |
| DOCUMENT NO                                                         |                   |                                    |
| CERTIFIED SURVEY MAP NO.                                            |                   |                                    |
|                                                                     | neet 4 of 4       | 21W-309                            |