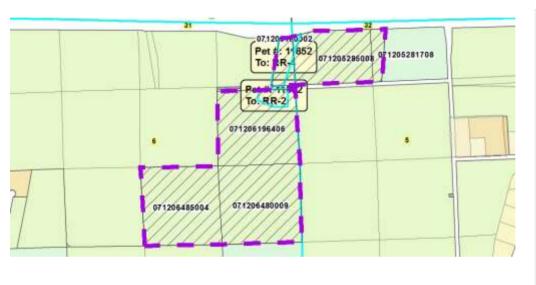

| Public Hearing Date 7/26/2022 |           |           | Petition Number 2      | 11852      | Applicant: Ray & Dolores Dahl |
|-------------------------------|-----------|-----------|------------------------|------------|-------------------------------|
| Town                          | Deerfield |           | A-1EX Adoption         | 10/26/1978 | Orig Farm Owner Ray Dahl      |
| Section:                      | 05,06     |           | Density Number         | 35         | Original Farm Acres 161       |
| Density Study Date 7/11/2022  |           | 7/11/2022 | <b>Original Splits</b> | 4.6        | Available Density Unit(s) 4   |

## Reasons/Notes:

Four density units ("splits") remain available to the farm. Proposed separation of the existing residence and creation of new lot will use two splits. If the petition is approved two splits will remain.

Note: Petition 11852 revised. One housing density right used for the separation of the farm residence. Property north of Holzhueter Road rezoned to FP-1.

Note: Parcels included in the density study reflect farm ownership and acreage as of the date of town plan adoption, or other date specified. Density study is based on the original farm acreage, NOT acreage currently owned.

| Parcel #     | <u>Acres</u> | <u>Owner Name</u>                  | <u>CSM</u> |
|--------------|--------------|------------------------------------|------------|
| 071206485004 | 40.99        | DAHL REV TR, RAYMOND L & DELORES R |            |
| 071206480009 | 42.58        | DAHL REV TR, RAYMOND L & DELORES R |            |
| 071206196406 | 39.97        | DAHL REV TR, RAYMOND L & DELORES R |            |
| 071206180002 | 5.89         | DAHL REV TR, RAYMOND L & DELORES R |            |
| 071205285008 | 27.41        | DAHL REV TR, RAYMOND L & DELORES R |            |
| 071205281708 | 4.16         | DAHL REV TR, RAYMOND L & DELORES R |            |