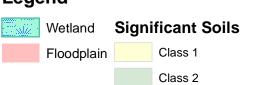

- 1. Rezone application
- 2. Legal descriptions for the parcels to be rezoned
- 3. Preliminary CSM
- 4. Conceptual floor plan for the new house on the existing foundation

Steve will own lot 1, which will combine existing lots 2 & 3 of CSM 13885. This new lot is 9.2 acres and proposed zoning is RR-8.

As we have discussed in the past, Karl's plan is to build a new house on the existing foundation that is on the proposed lot 2. The last attachment includes the preliminary house plans that Summit Custom Homes is working on. This lot is 6.1 acres and would be zoned RR-4.