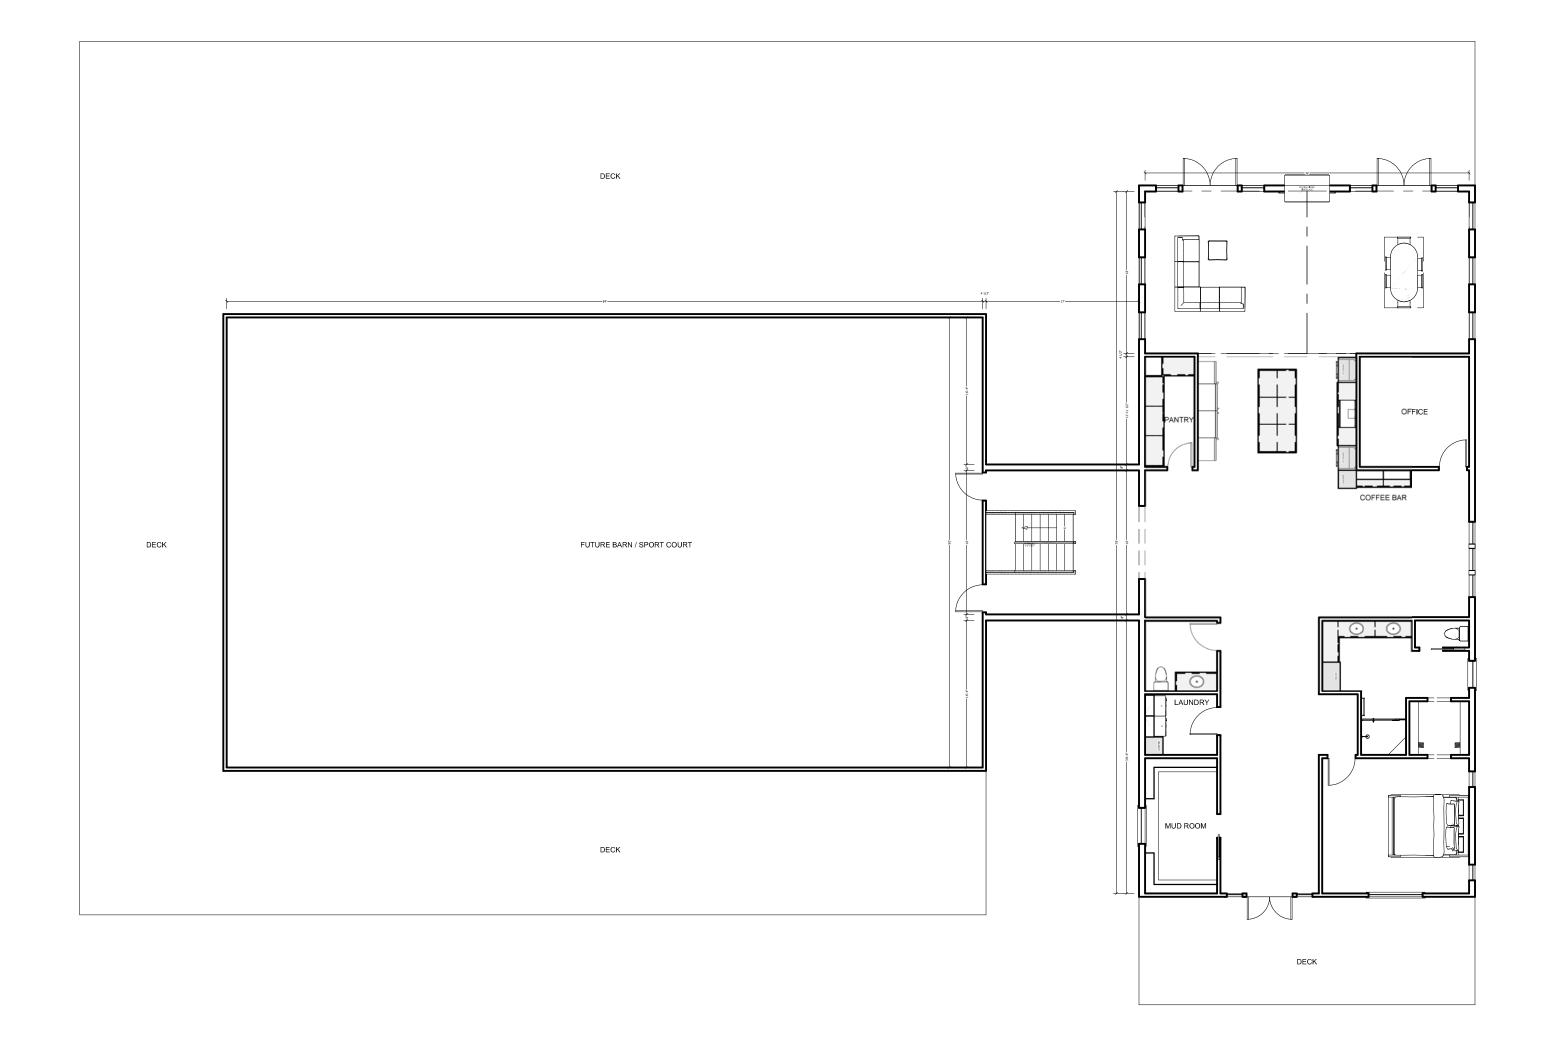

- 1. Rezone application
- 2. Legal descriptions for the parcels to be rezoned
- 3. Preliminary CSM
- 4. Conceptual floor plan for the new house on the existing foundation

Steve will own lot 1, which will combine existing lots 2 & 3 of CSM 13885. This new lot is 9.2 acres and proposed zoning is RR-8.

As we have discussed in the past, Karl's plan is to build a new house on the existing foundation that is on the proposed lot 2. The last attachment includes the preliminary house plans that Summit Custom Homes is working on. This lot is 6.1 acres and would be zoned RR-4.