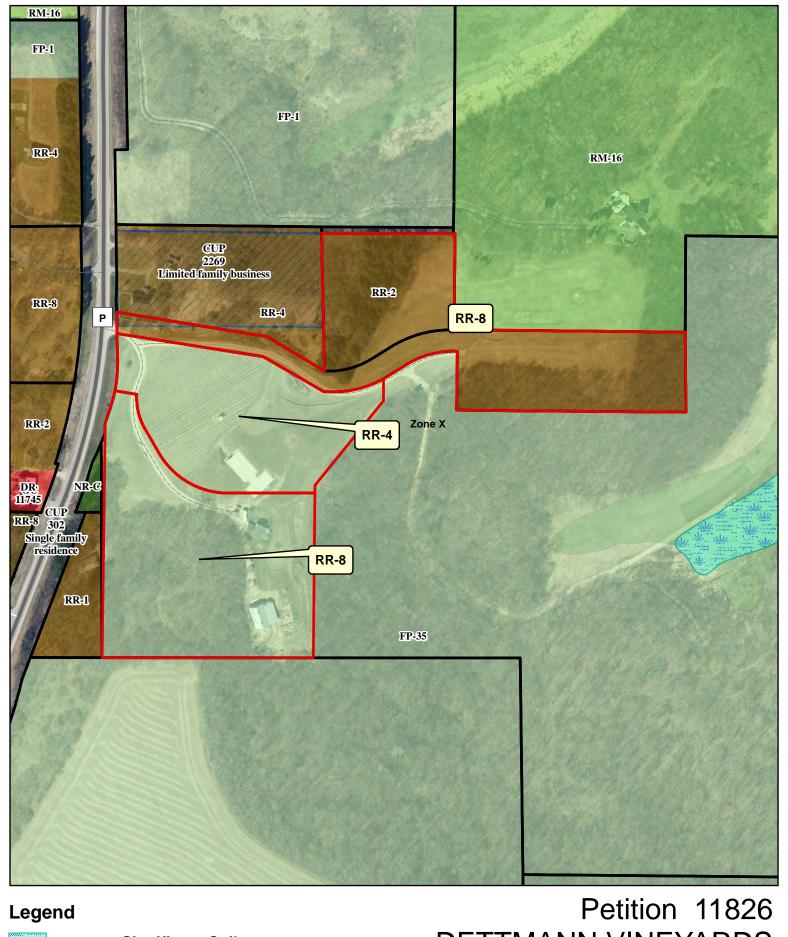

# **Dane County Rezone Petition**

|                                       |                                        |                             |                                             | 00/2 !/2022             |                                       |                 |  |  |
|---------------------------------------|----------------------------------------|-----------------------------|---------------------------------------------|-------------------------|---------------------------------------|-----------------|--|--|
| ON                                    | VNER INFORMATIO                        | N                           | AGENT INFORMATION                           |                         |                                       |                 |  |  |
| OWNER NAME<br>DETTMANN VINEYA         | PHONE (with a Code) (608) 575-         | D'ONOFRIO KOTTKE & ASSOCIAT |                                             |                         | PHONE (with Area Code) (608) 833-7530 |                 |  |  |
| BILLING ADDRESS (Numbe                |                                        |                             | ADDRESS (Number & Street) 7530 WESTWARD WAY |                         |                                       |                 |  |  |
| (City, State, Zip)<br>CROSS PLAINS, W | T 53528                                |                             | (City, State, Zip)<br>MADISON, WI 53717     |                         |                                       |                 |  |  |
| E-MAIL ADDRESS<br>karldettmann@gmai   | il.com                                 |                             | E-MAIL ADDRESS<br>RKLAAS@DONOFRIO.CC        |                         |                                       |                 |  |  |
| ADDRESS/L                             | OCATION 1                              | ADI                         | ADDRESS/LOCATION 2 ADDRESS/LOCATION 3       |                         |                                       |                 |  |  |
| ADDRESS OR LOCA                       | TION OF REZONE                         | ADDRESS                     | S OR LOCAT                                  | ION OF REZONE           | ADDRESS OR LOCATION OF REZONE         |                 |  |  |
| 4200 and 4202 Cour                    | nty Hwy P                              |                             |                                             |                         |                                       |                 |  |  |
| TOWNSHIP<br>CROSS PLAINS              |                                        | OWNSHIP                     |                                             | SECTION T               | OWNSHIP                               | SECTION         |  |  |
| PARCEL NUMBE                          | ERS INVOLVED                           | PARC                        | EL NUMBER                                   | RS INVOLVED             | PARCEL NUMBE                          | RS INVOLVED     |  |  |
| 0707-152                              | 2-9670-0                               |                             | 0707-152-                                   | 9630-0                  | 0707-152                              | 0707-152-9590-0 |  |  |
|                                       |                                        | RE.                         | ASON FOR                                    | REZONE                  |                                       |                 |  |  |
|                                       |                                        |                             |                                             |                         |                                       |                 |  |  |
|                                       | OM DISTRICT:                           |                             |                                             | TO DIST                 |                                       | ACRES           |  |  |
| RR-2 Rural Residen                    | tial District                          |                             | RR-8 Rura                                   | 3.37                    |                                       |                 |  |  |
| RR-4 Rural Residen                    | tial District                          |                             | RR-8 Rura                                   | 5.87                    |                                       |                 |  |  |
| FP-35 Farmland Pre                    | eservation District                    |                             | RR-4 Rura                                   | 6.11                    |                                       |                 |  |  |
| FP-35 Farmland Preservation District  |                                        |                             | RR-8 Rura                                   | 9.01                    |                                       |                 |  |  |
| C.S.M REQUIRED?                       | PLAT REQUIRED?                         | DEED RES<br>REQUI           | TRICTION<br>IRED?                           | INSPECTOR'S<br>INITIALS | SIGNATURE:(Owner                      | or Agent)       |  |  |
| ☑ Yes ☐ No                            | Yes 🗹 No                               | ☑ Yes                       | ☐ No                                        | RWL1                    |                                       |                 |  |  |
| Applicant Initials                    | Applicant Initials                     | Applicant Initia            | als                                         |                         | PRINT NAME:                           |                 |  |  |
| CONCERN.                              | EXISTING FOUNDAT                       |                             |                                             |                         |                                       |                 |  |  |
|                                       | TURE IN CLOSE PRO<br>TY, MAY BE A CONC | DATE:                       |                                             |                         |                                       |                 |  |  |
|                                       |                                        |                             |                                             |                         |                                       |                 |  |  |

300 Feet

0 75 150

DETTMANN VINEYARDS LLC

Lot 3 includes the existing house and barn. Lot size is 9.0 acres with RR-8 zoning.

All 3 lots will have frontage on CTH P. The existing driveway maintenance agreement will be updated to address the new lot configuration. The 3 splits that are available for these lands would be used by the 3 proposed lots.