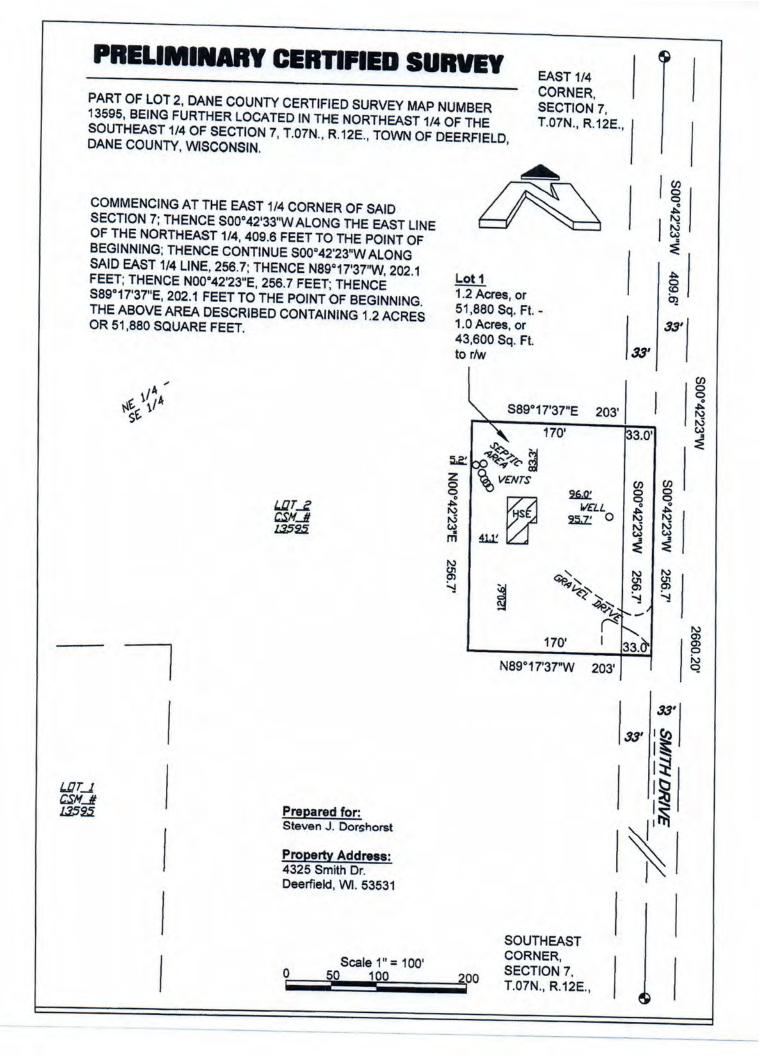

## Rezone FP-35 to RR-1

Part of Lot 2, Dane County Certified Survey Map number 13595, being further located in the northeast ¼ of the southeast ¼ of Section 7, T07N, R12E, Town of Deerfield, Dane County, Wisconsin.

Commencing at the east ¼ corner of said Section 7; thence S00°42′33″W along the east line of the northeast ¼, 409.6 feet to the Point of Beginning; thence continue S00°42′23″W along said east ¼ line, 256.7 feet; thence N89°17′37″W, 202.1 feet; thence N00°42′23″E, 256.7 feet; thence S89°17′37″E, 202.1 feet to the Point of Beginning.

The above area described containing 1.2 acres or 51,880 square feet.