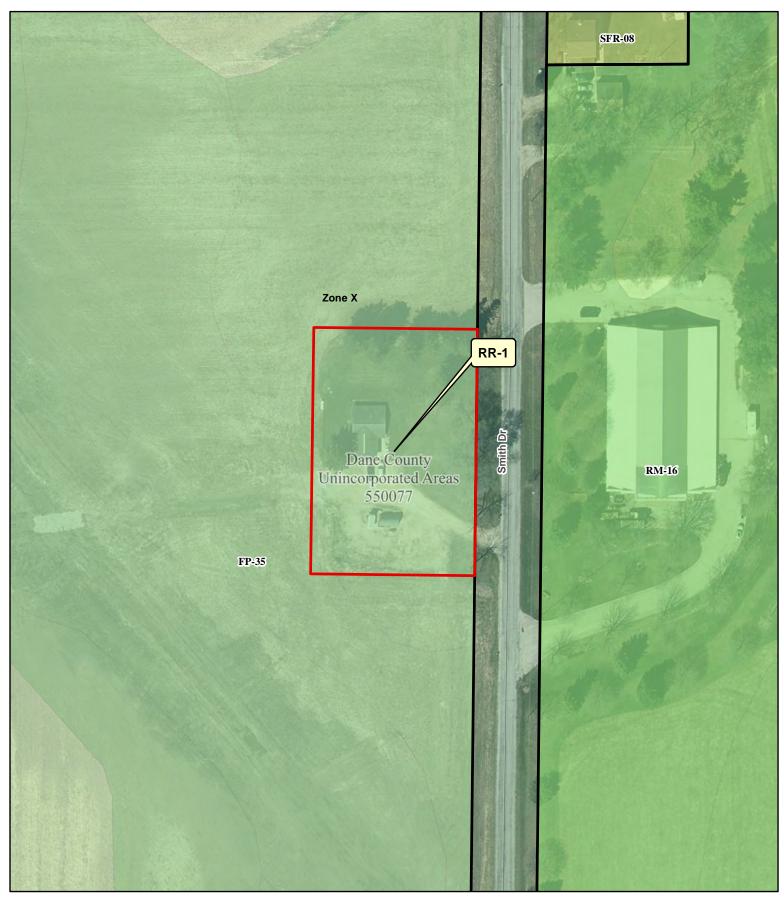

## Petition 11895 STEVEN DORSHORST

August 16, 2022

To: Dane County Zoning

RE: Re-zone of existing residence to a one-acre parcel in the Town of Deerfield, Dane County WI

Steven J. Dorshorst and Judy Dorshorst are long-term farmers in the Town of Deerfield and in the Town of Medina Dane County WI. At 4325 Smith Drive in the Town of Deerfield, there is a single-family residence that came with the farmland they purchased about 17 years ago. The ranch home has been used as a rental property and is now vacant.

They now wish to re-zone the home on a one-acre lot from the cropland. To do this, they will use a Dwelling Unit Right (DUR) from a different farm they own on Hanson Farm Drive and Burve Road in the Town of Deerfield Dane County WI.

The Parcel Number for the existing residence to be re-zoned is:

024/0712-074-8350-0

The Parcel Numbers for the "DUR Sending Property" are:

024/0712-072-9500-2

024/0712-071-8501-0

024/0712-071-9001-0

Please contact me if you have questions or need additional information. drd

## Rezone FP-35 to RR-1

Part of Lot 2, Dane County Certified Survey Map number 13595, being further located in the northeast ¼ of the southeast ¼ of Section 7, T07N, R12E, Town of Deerfield, Dane County, Wisconsin.

Commencing at the east ¼ corner of said Section 7; thence S00°42′33″W along the east line of the northeast ¼, 409.6 feet to the Point of Beginning; thence continue S00°42′23″W along said east ¼ line, 256.7 feet; thence N89°17′37″W, 202.1 feet; thence N00°42′23″E, 256.7 feet; thence S89°17′37″E, 202.1 feet to the Point of Beginning.

The above area described containing 1.2 acres or 51,880 square feet.