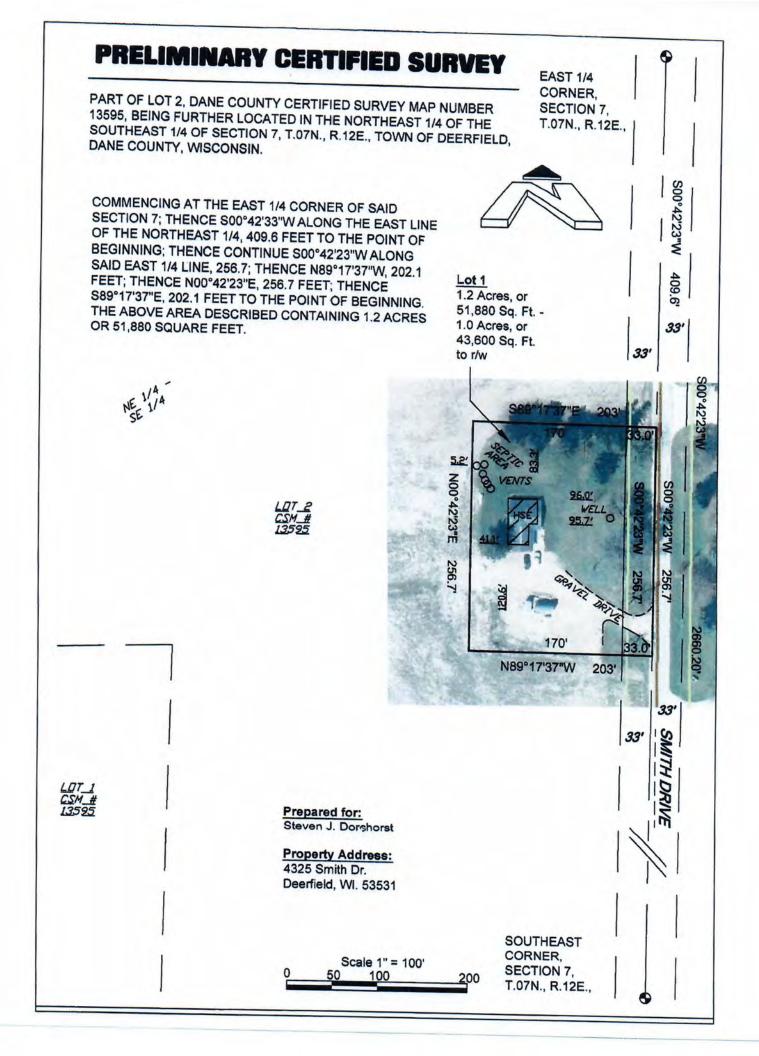

## Rezone FP-35 to RR-1

Part of Lot 2, Dane County Certified Survey Map number 13595, being further located in the northeast ¼ of the southeast ¼ of Section 7, T07N, R12E, Town of Deerfield, Dane County, Wisconsin.

Commencing at the east ¼ corner of said Section 7; thence S00°42′33″W along the east line of the northeast ¼, 409.6 feet to the Point of Beginning; thence continue S00°42′23″W along said east ¼ line, 256.7 feet; thence N89°17′37″W, 202.1 feet; thence N00°42′23″E, 256.7 feet; thence S89°17′37″E, 202.1 feet to the Point of Beginning.

The above area described containing 1.2 acres or 51,880 square feet.