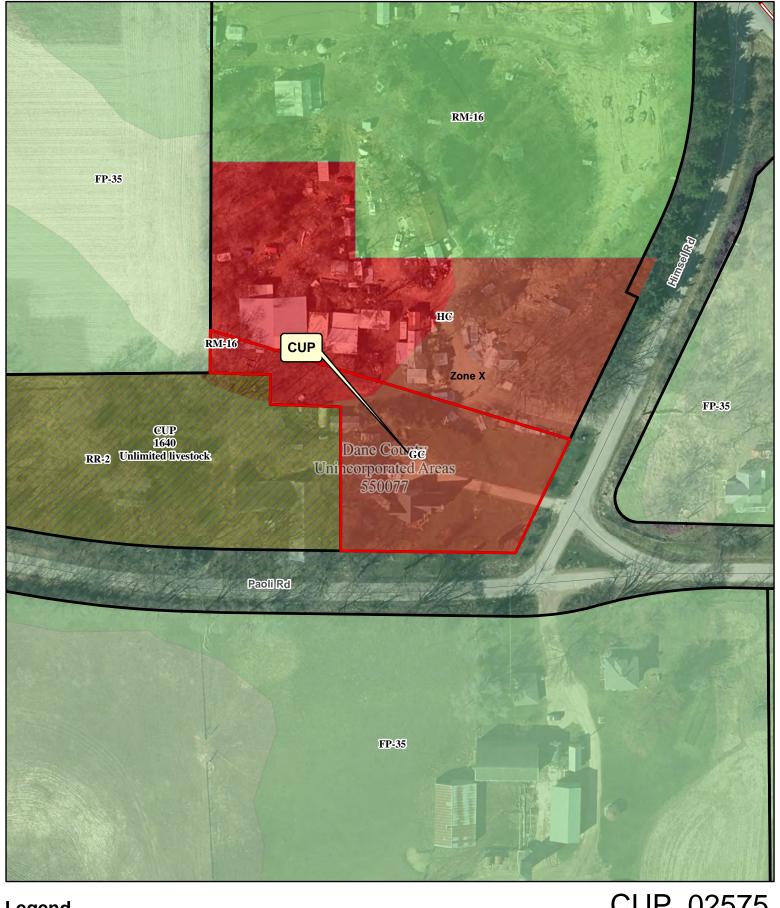

## Legend

CUP 02575 JACKIE R KALTENBERG

Briefly describe the current uses of surrounding properties in the neighborhood.

The surrounding properties are a variety of uses which include rural residential use, rural mixed use, and general farmland preservation.