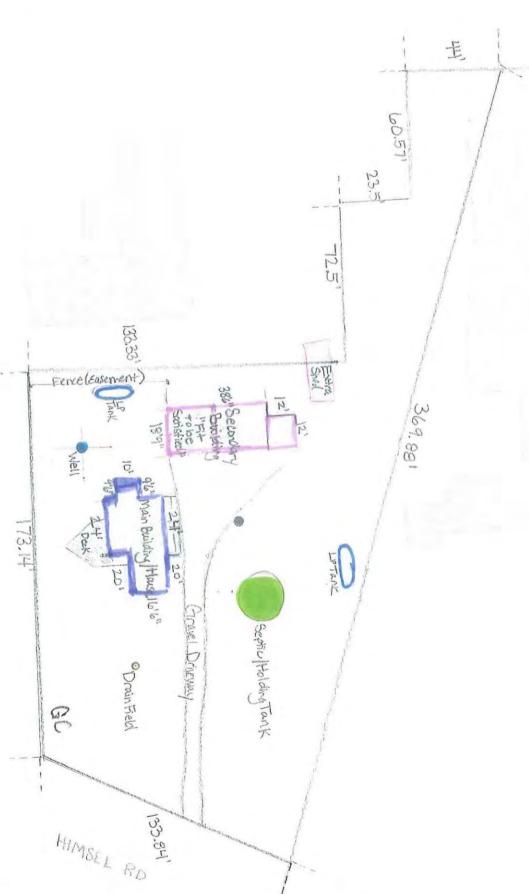

Heart in Heart Holdings LLC would technically lease the main building to myself and my partner for residential use. The use of this building by him and myself as a residence makes the most sense, due to the fact that it is a 1,719 square foot house with three bedrooms and two bathrooms. It is set up and designed as a house, and it would be difficult to operate any of the already permitted uses from this main part of the property. There is another building on the property that I will use under the already permitted uses of this property for an alterations/ sewing business under my sole proprietorship, Fit to be Satisfied.

There will be no special equipment used for the purpose of residential use of the main building/house. Only sewing machines will be used in the other building. As stated already the house is 1,719 square feet. The other building consists of three connected sections—the section used for the alterations/sewing business is approximately 570 square feet, the next section is approximately 361 square feet, and the third section is approximately 138 square feet. There is also an additional shed on the property that would likely just be used for storage of lawn/gardening equipment and the like.

There is already a well and septic on the property that is appropriate for accommodating use for a single family residence.

List and describe any existing or proposed facilities for managing and removal of trash, solid waste and recyclable materials.