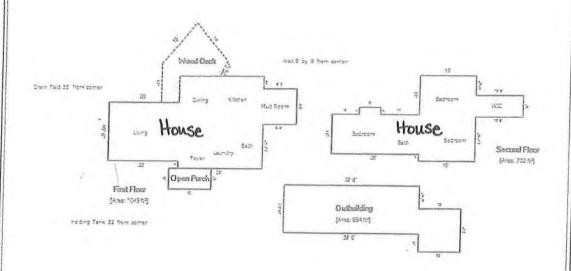

Heart in Heart Holdings LLC would technically lease the main building to myself and my partner for residential use. The use of this building by him and myself as a residence makes the most sense, due to the fact that it is a 1,719 square foot house with three bedrooms and two bathrooms. It is set up and designed as a house, and it would be difficult to operate any of the already permitted uses from this main part of the property. There is another building on the property that I will use under the already permitted uses of this property for an alterations/ sewing business under my sole proprietorship, Fit to be Satisfied.

There will be no special equipment used for the purpose of residential use of the main building/house. Only sewing machines will be used in the other building. As stated already the house is 1,719 square feet. The other building consists of three connected sections—the section used for the alterations/sewing business is approximately 570 square feet, the next section is approximately 361 square feet, and the third section is approximately 138 square feet. There is also an additional shed on the property that would likely just be used for storage of lawn/gardening equipment and the like.