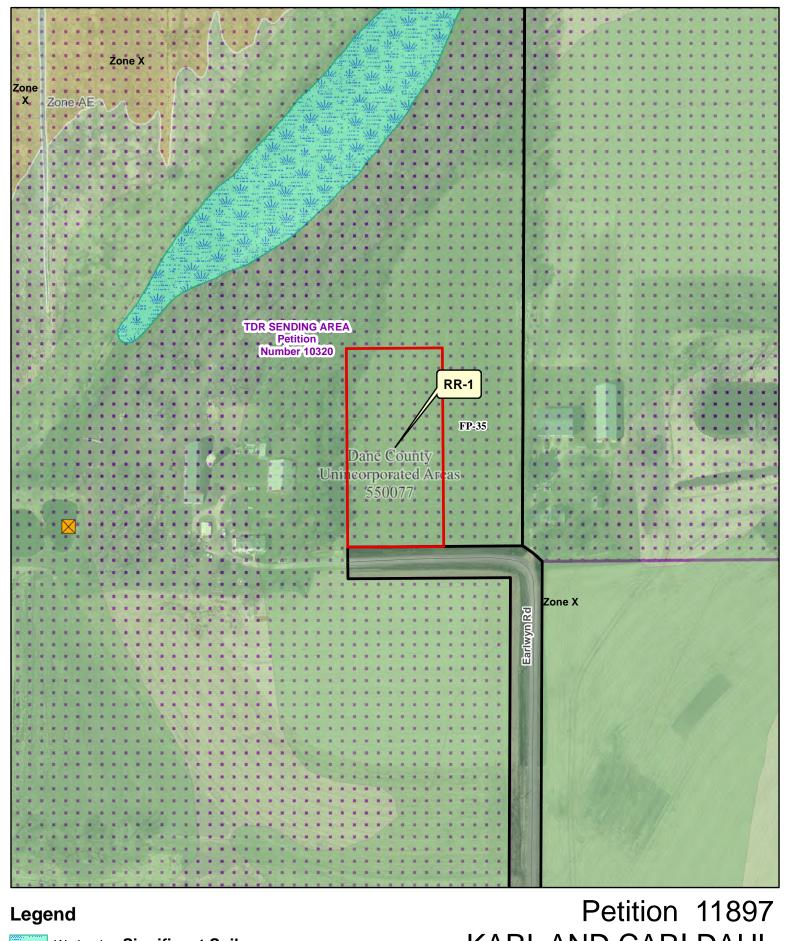

## **Dane County Rezone Petition**

 Application Date
 Petition Number

 08/18/2022
 DCPREZ-2022-11897

 10/25/2022
 DCPREZ-2022-11897

| OWNER INFORMATION                                 |                             |                    |                                                   | AGENT INFORMATION                           |                                             |                               |    |  |
|---------------------------------------------------|-----------------------------|--------------------|---------------------------------------------------|---------------------------------------------|---------------------------------------------|-------------------------------|----|--|
| OWNER NAME<br>KARL AND CARI DA                    | PHONE (with Code) (608) 445 | В                  | BIRRENKOTT SURVEYING Code)                        |                                             | PHONE (with Area<br>Code)<br>(608) 837-7463 | 3                             |    |  |
| BILLING ADDRESS (Number & Street) 3637 EARLWYN RD |                             |                    |                                                   | ADDRESS (Number & Street) PO BOX 237        |                                             |                               |    |  |
| (City, State, Zip) COTTAGE GROVE,                 | WI 53527                    |                    |                                                   | (City, State, Zip)<br>Sun Prairie, WI 53590 |                                             |                               |    |  |
| E-MAIL ADDRESS<br>kdahl@myspu.org                 |                             |                    | E-MAIL ADDRESS<br>bstueck@birrenkottsurveying.com |                                             |                                             |                               |    |  |
| ADDRESS/L                                         | OCATION 1                   | ADI                | DRESS/LC                                          | DCATION 2                                   | ADDRESS/LC                                  | OCATION 3                     |    |  |
| ADDRESS OR LOCA                                   | TION OF REZONE              | ADDRES             | S OR LOCAT                                        | TION OF REZONE                              | ADDRESS OR LOCAT                            | ADDRESS OR LOCATION OF REZONE |    |  |
| East of 3637 Earlwy                               | n Road                      |                    |                                                   |                                             |                                             |                               |    |  |
| TOWNSHIP<br>COTTAGE GROV                          |                             | TOWNSHIP           |                                                   | SECTION                                     | TOWNSHIP                                    | SECTION                       |    |  |
| PARCEL NUMBE                                      | RS INVOLVED                 | PARC               | CEL NUMBER                                        | RS INVOLVED                                 | PARCEL NUMBER                               | RS INVOLVED                   |    |  |
| 0711-262                                          | -8500-6                     | _                  | _                                                 |                                             |                                             |                               | _  |  |
|                                                   | <u></u>                     | RE                 | ASON FOR                                          | R REZONE                                    |                                             |                               |    |  |
|                                                   |                             |                    |                                                   |                                             |                                             |                               |    |  |
|                                                   | OM DISTRICT:                |                    |                                                   | TO DISTRICT:                                |                                             |                               | ES |  |
| FP-35 Farmland Preservation District              |                             |                    | RR-1 Rural Residential District                   |                                             |                                             | 1.9                           |    |  |
| C.S.M REQUIRED?                                   | PLAT REQUIRED?              |                    | STRICTION<br>IIRED?                               | INSPECTOR'S<br>INITIALS                     | SIGNATURE:(Owner o                          | r Agent)                      |    |  |
| ☑ Yes ☐ No                                        | ☐ Yes ☑ No                  | ☑ Yes              | ☐ No                                              | RUH1                                        |                                             |                               |    |  |
| Applicant Initials                                | Applicant Initials          | Applicant Initials |                                                   | PRINT NAME:                                 |                                             |                               |    |  |
| COMMENTS: PROF<br>CONTAINS CLASS                  |                             |                    |                                                   |                                             |                                             |                               |    |  |
|                                                   |                             |                    |                                                   |                                             | DATE:                                       |                               |    |  |
|                                                   |                             |                    |                                                   |                                             |                                             |                               |    |  |

### **ZONING MAP**

Parcel A Zoning Description:

Located in the Northwest 1/4 of the Northwest 1/4 of Section 26, T7N, R11E, Town of Cottage Grove more fully described as follows: Commencing at the West 1/4 Corner of Section 26, thence N00'09'25"E, 1345.20 feet along the West line of the Northwest 1/4 of Section 26; thence N87°28'25"W, 972.23 feet to the point of beginning; thence NO2°31'35"E, 414.00 feet; thence N87\*28'25"E, 200.00 feet; thence S02\*31'35"E, 414.00 feet; thence S87\*28'25"W, 200.00 feet along the North right—of—way of Earlwyn Road to the point of beginning. Containing 82,800 sq. ft. or 1.90 acres.

#### **Parcel A Zoning Description:**

Located in the Northwest 1/4 of the Northwest 1/4 of Section 26, T7N, R11E, Town of Cottage Grove more fully described as follows: Commencing at the West 1/4 Corner of Section 26, thence N00°09'25"E, 1345.20 feet along the West line of the Northwest 1/4 of Section 26; thence N87°28'25"W, 972.23 feet to the point of beginning; thence N02°31'35"E, 414.00 feet; thence N87°28'25"E, 200.00 feet; thence S02°31'35"E, 414.00 feet; thence S87°28'25"W, 200.00 feet along the North right-of-way of Earlwyn Road to the point of beginning. Containing 82,800 sq. ft. or 1.90 acres.