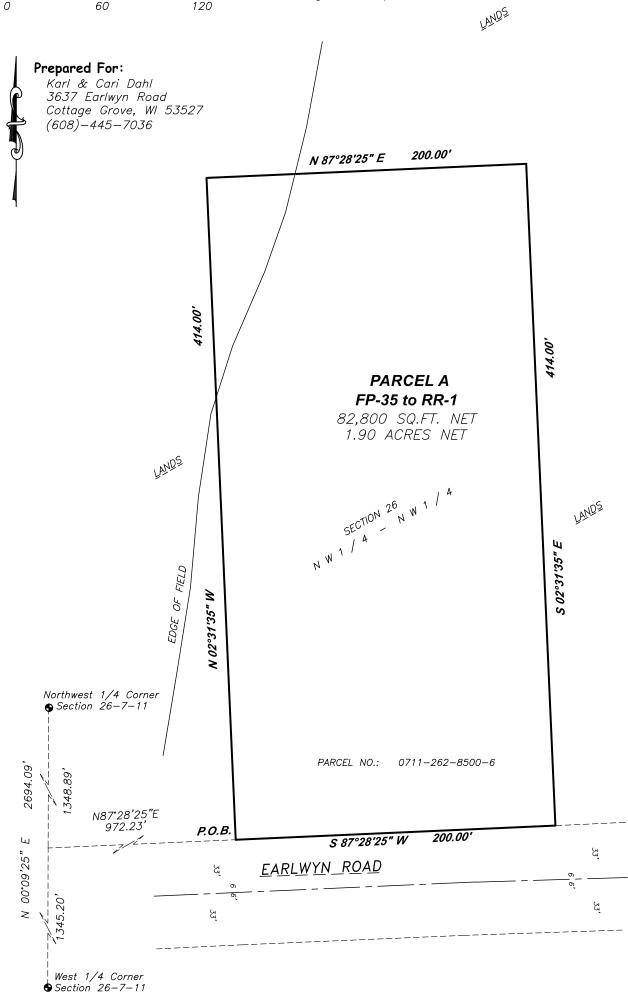

### **ZONING MAP**

Parcel A Zoning Description:

Located in the Northwest 1/4 of the Northwest 1/4 of Section 26, T7N, R11E, Town of Cottage Grove more fully described as follows: Commencing at the West 1/4 Corner of Section 26, thence N00'09'25"E, 1345.20 feet along the West line of the Northwest 1/4 of Section 26; thence N87°28'25"W, 972.23 feet to the point of beginning; thence NO2°31'35"E, 414.00 feet; thence N87\*28'25"E, 200.00 feet; thence S02\*31'35"E, 414.00 feet; thence S87\*28'25"W, 200.00 feet along the North right—of—way of Earlwyn Road to the point of beginning. Containing 82,800 sq. ft. or 1.90 acres.

#### **Parcel A Zoning Description:**

Located in the Northwest 1/4 of the Northwest 1/4 of Section 26, T7N, R11E, Town of Cottage Grove more fully described as follows: Commencing at the West 1/4 Corner of Section 26, thence N00°09'25"E, 1345.20 feet along the West line of the Northwest 1/4 of Section 26; thence N87°28'25"W, 972.23 feet to the point of beginning; thence N02°31'35"E, 414.00 feet; thence N87°28'25"E, 200.00 feet; thence S02°31'35"E, 414.00 feet; thence S87°28'25"W, 200.00 feet along the North right-of-way of Earlwyn Road to the point of beginning. Containing 82,800 sq. ft. or 1.90 acres.