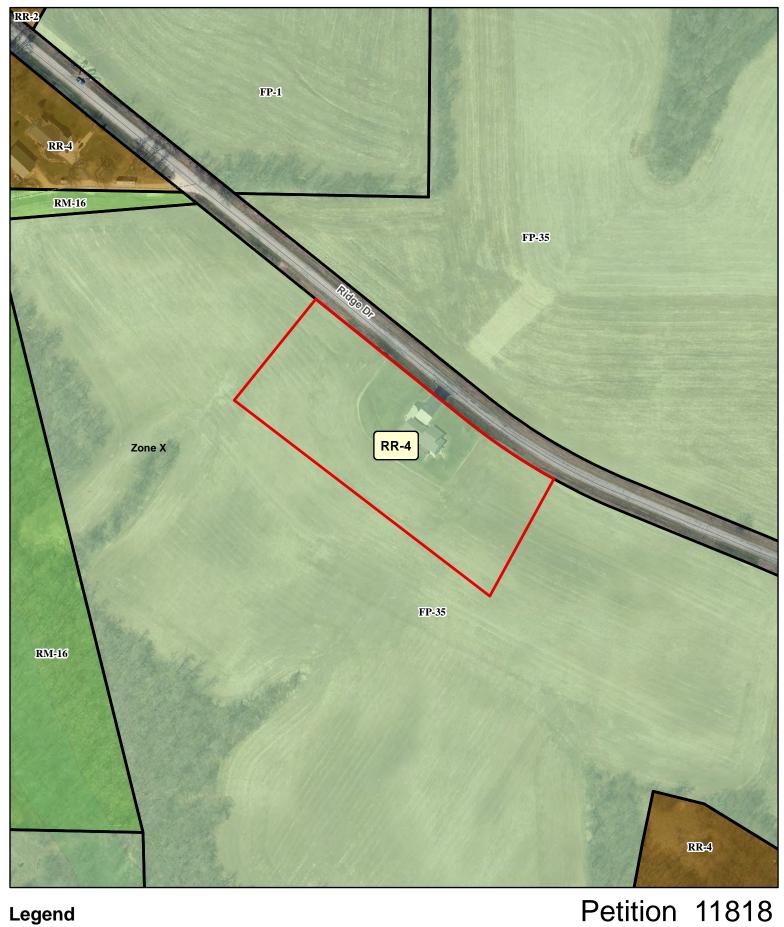

### **Dane County Rezone Petition**

 Application Date
 Petition Number

 02/18/2022
 DCPREZ-2022-11818

 05/10/2022
 DCPREZ-2022-11818

| ON                                      | VNER INFORMATIO    | N                           |                     | AG                                      | ENT INFORMATION                           |                                      |  |  |
|-----------------------------------------|--------------------|-----------------------------|---------------------|-----------------------------------------|-------------------------------------------|--------------------------------------|--|--|
| OWNER NAME<br>KEITH JELLE               |                    | PHONE (with Code) (608) 527 | lF                  | GENT NAME<br>ILIP SANNA                 |                                           | PHONE (with Area Code) 608) 636-6222 |  |  |
| BILLING ADDRESS (Number 8365 RIDGE DR   | r & Street)        |                             |                     | DDRESS (Number & Street O BOX 576       | t)                                        |                                      |  |  |
| (City, State, Zip)<br>BELLEVILLE, WI 53 | 508                |                             |                     | City, State, Zip)<br>Iew Glarus, WI 535 | 74                                        |                                      |  |  |
| E-MAIL ADDRESS<br>filsanna@yahoo.com    | <br>n              |                             |                     | -MAIL ADDRESS<br>Isanna@yahoo.con       | n                                         |                                      |  |  |
| ADDRESS/L                               | OCATION 1          | AD                          | DRESS/LC            | DCATION 2                               | ADDRESS/LO                                | CATION 3                             |  |  |
| ADDRESS OR LOCA                         | TION OF REZONE     | ADDRES                      | S OR LOCAT          | TION OF REZONE                          | ADDRESS OR LOCAT                          | ION OF REZONE                        |  |  |
| 8365 Ridge Road                         |                    |                             |                     |                                         |                                           |                                      |  |  |
| TOWNSHIP<br>PRIMROSE                    | SECTION T          | OWNSHIP                     |                     | SECTION                                 | TOWNSHIP                                  | SECTION                              |  |  |
| PARCEL NUMBE                            | RS INVOLVED        | PARC                        | CEL NUMBER          | RS INVOLVED                             | PARCEL NUMBER                             | S INVOLVED                           |  |  |
| 0507-263-9051-0                         |                    |                             | 0507-263-9          | 9700-0                                  |                                           |                                      |  |  |
|                                         |                    | RE                          | EASON FOR           | REZONE                                  |                                           |                                      |  |  |
|                                         |                    |                             |                     | TO 0.11                                 |                                           | Lagre                                |  |  |
| FR-35 Farmland Pre                      | OM DISTRICT:       |                             | DD 4 Dure           | al Residential Distri                   | TO DISTRICT: ACRES Residential District 4 |                                      |  |  |
| FP-35 Familianu Fie                     | Servation District |                             | KK-4 Kuid           | ai Residentiai Distri                   | CT                                        |                                      |  |  |
| C.S.M REQUIRED?                         | PLAT REQUIRED?     |                             | STRICTION<br>JIRED? | INSPECTOR'S<br>INITIALS                 | SIGNATURE:(Owner or                       | r Agent)                             |  |  |
| ☑ Yes ☐ No                              | ☐ Yes ☑ No         | Yes                         | ☑ No                | RWL1                                    |                                           |                                      |  |  |
| Applicant Initials                      | Applicant Initials | Applicant Initia            | als                 |                                         | PRINT NAME:                               |                                      |  |  |
|                                         |                    |                             |                     |                                         |                                           |                                      |  |  |
|                                         |                    |                             |                     |                                         | DATE:                                     |                                      |  |  |
|                                         |                    |                             |                     |                                         |                                           |                                      |  |  |

PERMIT FEES DOUBLE FOR VIOLATIONS.
ADDITIONAL FEES MAY APPLY. CONTACT DANE COUNTY ZONING AT 608-266-4266 FOR MORE INFORMATION.

|              |                                            |                                   | <b>REZONE A</b>                                                                              | PPLICATION                                        |                                        |                                                                                                           |  |  |
|--------------|--------------------------------------------|-----------------------------------|----------------------------------------------------------------------------------------------|---------------------------------------------------|----------------------------------------|-----------------------------------------------------------------------------------------------------------|--|--|
|              |                                            |                                   | APPLICANT I                                                                                  | NFORMATION                                        |                                        |                                                                                                           |  |  |
| Property Ov  | wner Name:                                 | Keith Jelle                       |                                                                                              | Agent Name: Filip San                             |                                        | ina                                                                                                       |  |  |
| Address (Nu  | ımber & Street):                           | 8365 Ridge Dr                     |                                                                                              | Address (Number & Street):                        | PO Box 576                             |                                                                                                           |  |  |
| Address (Cit | ty, State, Zip):                           | Belleville, WI 53                 | 3508                                                                                         | Address (City, State, Zip):                       | New Glarus, WI 53574                   |                                                                                                           |  |  |
| Email Addre  | 2551                                       | filsanna@yaho                     | o.com                                                                                        | Email Address:                                    | nail Address: filsanna@yahoo.com       |                                                                                                           |  |  |
| Phone#:      |                                            | (608) 527-5217                    |                                                                                              | Phone#:                                           | (608) 636                              | 6-6222                                                                                                    |  |  |
|              |                                            |                                   | PROPERTY II                                                                                  | NFORMATION                                        |                                        |                                                                                                           |  |  |
|              |                                            |                                   |                                                                                              | 0507-26                                           | 3-9051-0                               | and 0507-263-9700-0                                                                                       |  |  |
| Township:    | Primrose                                   |                                   | Parcel Number(s):                                                                            |                                                   |                                        | 735-280005 & 285000                                                                                       |  |  |
| Section:     | 26 <del>&amp; 35</del>                     | Pr                                | operty Address or Location:                                                                  |                                                   |                                        |                                                                                                           |  |  |
|              |                                            |                                   | REZONE D                                                                                     | ESCRIPTION                                        |                                        |                                                                                                           |  |  |
| request. In  | clude both curi                            | ent and proposed la               | elease provide a brief but det<br>and uses, number of parcels<br>velopment proposals, attach | or lots to be created, and a                      | ny other                               | Is this application being submitted to correct a violation? Yes No                                        |  |  |
| approxim     | atery 67 acre                              | s) will remain as                 | FP-35. This agricultura                                                                      | ii land will continue to s                        | бирроп гоч                             | v-crop agriculturàl fields.                                                                               |  |  |
|              | Existing<br>Distr                          | Zoning<br>ict(s)                  | Pro                                                                                          | posed Zoning<br>District(s)                       |                                        | Acres                                                                                                     |  |  |
|              | FP                                         | -35                               |                                                                                              | RR-4                                              |                                        | 4                                                                                                         |  |  |
|              | FP                                         | -35                               |                                                                                              | FP-35                                             |                                        | 66.8                                                                                                      |  |  |
| to deter     | rmine that a<br>tion from t<br>nents apply | all necessary in<br>the checklist | formation has been p<br>below must be in<br>al development propos                            | rovided. <u>Only comple</u><br>ncluded. Note that | ete applica<br>addition<br>ired by the | Ited with department staff ations will be accepted. All nal application submittal e Zoning Administrator. |  |  |