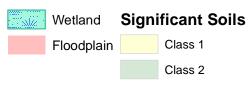

### CERTIFIED SURVEY MAP NO. \_

Part of the Southwest and Southeast 1/4s of the Southwest 1/4 of Section 26, Town 5 North, Range 7 East, Town of Primrose, Dane County, Wisconsin.

### CURVE TABLE

| CURVE | RADIUS   | ARC    | DELTA ANGLE | CHORD   | CH. BEARING | TAN. BEARING |
|-------|----------|--------|-------------|---------|-------------|--------------|
| C1    | 1402.20' | 248.27 | 10.08,40,   | 247.94' | S56*11'17"E | S61°15'37"E  |
| C2    | 1435.20' | 254.11 | 10°08′40"   | 253.78' | S56°11'17"E | S61°15'37"E  |

# CERTIFIED SURVEY MAP NO.\_\_\_\_

That part of the Southwest and Southeast 1/4s of the Southwest 1/4 of Section 26, Town 5 North, Range 7 East, Town of Primrose, Dane County, Wisconsin, bounded and described as follows: Commencing at the Southwest corner of said Section 26; thence S89\*11'37"E along the South line of Section 26, 1415.93'; thence N00\*48'23"E, 497.80' to the point of beginning; thence N52\*33'14"W, 670.73'; thence N38\*53'03"E, 307.24' to the centerline of Ridge Drive; thence S51\*06'57"E along said centerline, 367.66'; thence Southeasterly, 248.27' along said centerline and the arc of a curve to the left whose radius is 1402.20' and whose chord bears S56\*11'17"E, 247.94'; thence S28\*44'23"W, 317.29' to the point of beginning; subject to a public road right of way as shown and to any and all easements of record.

#### NOTES:

1.) Bearings are referenced to the Wisconsin County Coordinate System, Dane County Zone, NAD83 (2011), in which the South line of the Southwest 1/4 of Section 26 bears S89\*11'37"E.

2.) Recorded data, when different than measured, is shown in parenthesis.

ROBERT A.
TALARCZYK
S-2323
NEW GLARUS
WIS.
WIS.
02 09 22

 JOB NO.
 22016

 POINTS
 20161

 DRWG.
 22016\_1

 DRAWN BY
 FLS

517 2nd Avenue New Glarus, WI 53574 608-527-5216 www.talarczyksurveys.com