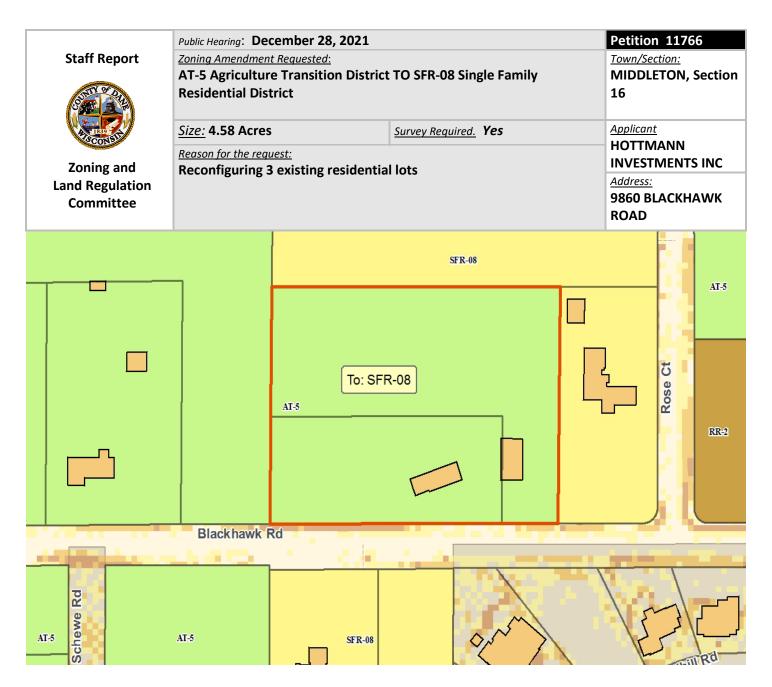

**DESCRIPTION:** The applicant would like to reconfigure 2 adjoining residential lots and add an acre on the parcel to the north by changing two AT-5 parcels to SFR-08.

**OBSERVATIONS:** The proposal would meet minimum lot sizes as well as Town policy of changing developing residential lots to SFR-08.

**TOWN PLAN:** The Town Plan designates this parcel as future "Residential/Agricultural." Policies are aimed at developing single family homes that preserve the semi-rural character and preserve environmentally sensitive areas.

**RESOURCE PROTECTION:** There appear to be no resource protection areas on site.

**STAFF:** The proposal appears consistent with the Town of Middleton/Dane County Comprehensive Plan. Staff recommends approval with the Town Condition. Any questions about this petition or staff report please contact Curt Kodl at (608) 266-4183 or <a href="kodl@countyofdane.com">kodl@countyofdane.com</a>