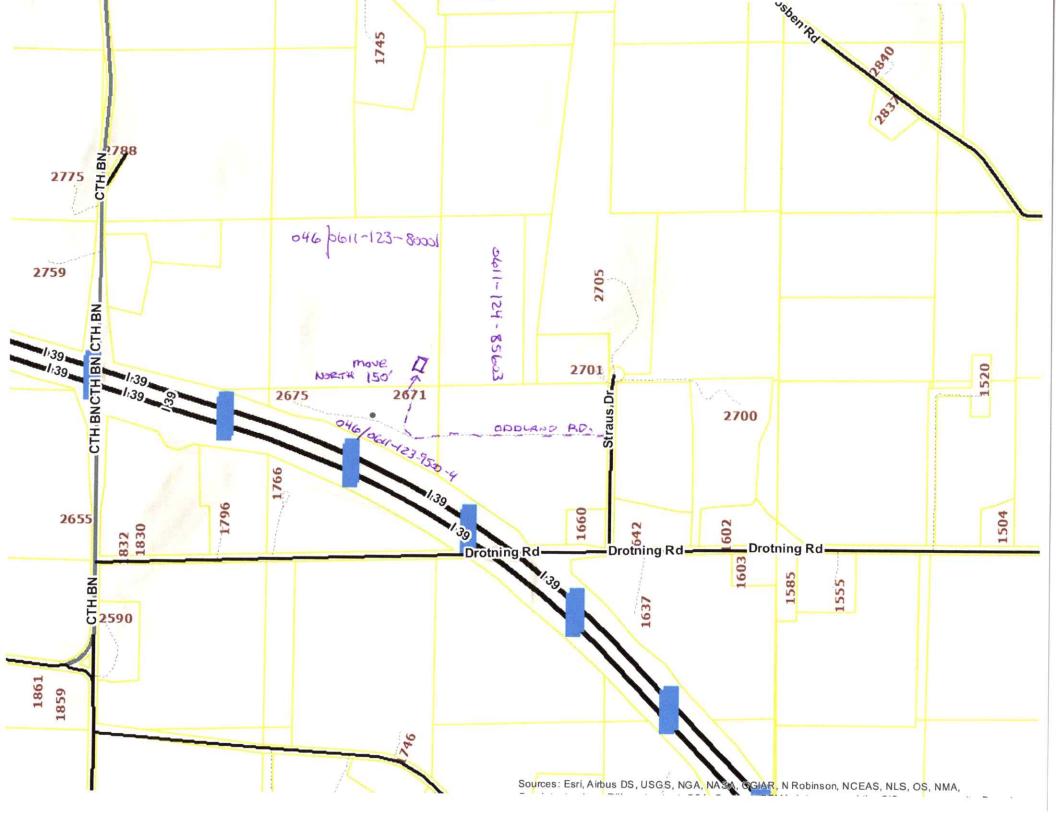

2671 Straus Drive Stoughton, Wi 53589 Town of Pleasant Springs Dane County, Wis.

To whom it may concern:

On behalf of David and Tammie Smithback, owners of said property, we would like to raze the existing residence and rebuild a new home. With the idea of building the new home, we would like to move the structure 150' North of the current site. Reasons for doing so are as follows.

- 1. We would like to move the house to the flat spot on top of the hill, vs. the sidehill that it is currently located on now. The topo will show the new location is flat.
- 2. The existing driveway and current gravel drive terminates at the proposed location and that is where current parking takes place.
- 3. In the process of this demolition and rebuild, the new septic system will be to the North and West of the existing home and this will allow for a gravity system without the system being a substantial distance from the home.
- 4. The current well is North of the existing home so we will be "Leap Frogging" over the well.

Thank you for your consideration, Chris Miller, representative. 10-28-22

| Parcel Maps                                                                                         |                                                                                                          |                                                                        |
|-----------------------------------------------------------------------------------------------------|----------------------------------------------------------------------------------------------------------|------------------------------------------------------------------------|
|                                                                                                     | REmovel<br>Praze<br>RESIDENCE                                                                            |                                                                        |
| DCiMap Google Map Bing Map   Tax Information Cooperation E-Bill E-Receipt Pay Taxes Online          |                                                                                                          |                                                                        |
| Tax Information <b>Ø</b>                                                                            |                                                                                                          |                                                                        |
| Tax Information <b>Ø</b>                                                                            |                                                                                                          |                                                                        |
| Tax Information <b>Ø</b>                                                                            | ement E-Bill E-Receipt Pay Taxes C                                                                       |                                                                        |
| Tax Information <b>②</b><br>E-State                                                                 | ement E-Bill E-Receipt Pay Taxes C<br>« < Newer Older > »<br>Tax Year 2021<br>Assessed Improvement Value |                                                                        |
| Tax Information <b>②</b><br>E-State                                                                 | ement E-Bill E-Receipt Pay Taxes C<br>« < Newer Older > »<br>Tax Year 2021<br>Assessed Improvement Value | Online<br>Total Assessed Value                                         |
| Tax Information <b>②</b><br>E-State                                                                 | ement E-Bill E-Receipt Pay Taxes C<br>« < Newer Older > »<br>Tax Year 2021<br>Assessed Improvement Value | Online<br>Total Assessed Value<br>\$227,900.00                         |
| Tax Information ②<br>E-State<br>Assessed Land Value<br>\$114,600.00                                 | ement E-Bill E-Receipt Pay Taxes C<br>« < Newer Older > »<br>Tax Year 2021<br>Assessed Improvement Value | Online<br>Total Assessed Value<br>\$227,900.00<br>\$3,201.83           |
| Tax Information ②<br>E-State<br>Assessed Land Value<br>\$114,600.00<br>Taxes:                       | ement E-Bill E-Receipt Pay Taxes C<br>« < Newer Older > »<br>Tax Year 2021<br>Assessed Improvement Value | Online<br>Total Assessed Value<br>\$227,900.00<br>\$3,201.83<br>\$0.00 |
| Tax Information ②<br>E-State<br>Assessed Land Value<br>\$114,600.00<br>Taxes:<br>Lottery Credit(-): | ement E-Bill E-Receipt Pay Taxes C<br>« < Newer Older > »<br>Tax Year 2021<br>Assessed Improvement Value | Online                                                                 |