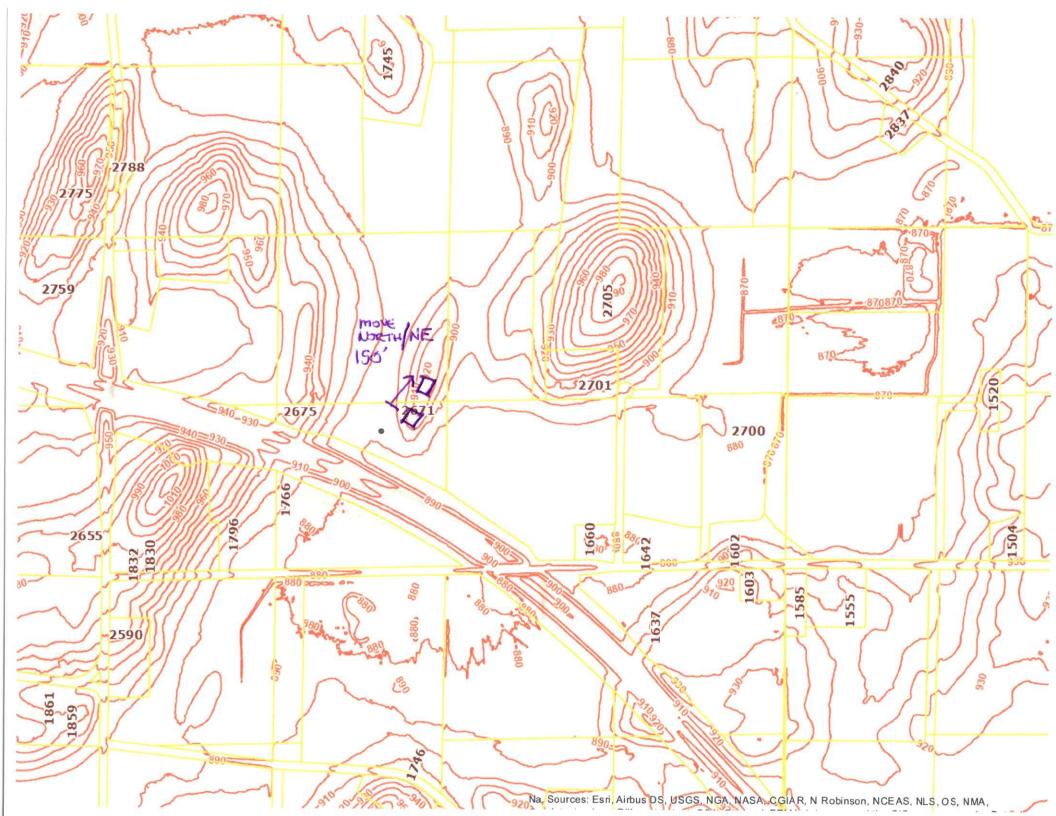

2671 Straus Drive Stoughton, Wi 53589 Town of Pleasant Springs Dane County, Wis.

To whom it may concern:

On behalf of David and Tammie Smithback, owners of said property, we would like to raze the existing residence and rebuild a new home. With the idea of building the new home, we would like to move the structure 150' North of the current site. Reasons for doing so are as follows.

- 1. We would like to move the house to the flat spot on top of the hill, vs. the sidehill that it is currently located on now. The topo will show the new location is flat.
- 2. The existing driveway and current gravel drive terminates at the proposed location and that is where current parking takes place.
- 3. In the process of this demolition and rebuild, the new septic system will be to the North and West of the existing home and this will allow for a gravity system without the system being a substantial distance from the home.
- 4. The current well is North of the existing home so we will be "Leap Frogging" over the well.

Thank you for your consideration, Chris Miller, representative. 10-28-22

| Parcel Maps                                                                                         |                                                                                                          |                                                                        |
|-----------------------------------------------------------------------------------------------------|----------------------------------------------------------------------------------------------------------|------------------------------------------------------------------------|
|                                                                                                     | REmovel<br>Praze<br>RESIDENCE                                                                            |                                                                        |
| DCiMap Google Map Bing Map   Tax Information Cooperation E-Bill E-Receipt Pay Taxes Online          |                                                                                                          |                                                                        |
| Tax Information <b>Ø</b>                                                                            |                                                                                                          |                                                                        |
| Tax Information <b>Ø</b>                                                                            |                                                                                                          |                                                                        |
| Tax Information <b>Ø</b>                                                                            | ement E-Bill E-Receipt Pay Taxes C                                                                       |                                                                        |
| Tax Information <b>②</b><br>E-State                                                                 | ement E-Bill E-Receipt Pay Taxes C<br>« < Newer Older > »<br>Tax Year 2021<br>Assessed Improvement Value |                                                                        |
| Tax Information <b>②</b><br>E-State                                                                 | ement E-Bill E-Receipt Pay Taxes C<br>« < Newer Older > »<br>Tax Year 2021<br>Assessed Improvement Value | Online<br>Total Assessed Value                                         |
| Tax Information <b>②</b><br>E-State                                                                 | ement E-Bill E-Receipt Pay Taxes C<br>« < Newer Older > »<br>Tax Year 2021<br>Assessed Improvement Value | Online<br>Total Assessed Value<br>\$227,900.00                         |
| Tax Information ②<br>E-State<br>Assessed Land Value<br>\$114,600.00                                 | ement E-Bill E-Receipt Pay Taxes C<br>« < Newer Older > »<br>Tax Year 2021<br>Assessed Improvement Value | Online<br>Total Assessed Value<br>\$227,900.00<br>\$3,201.83           |
| Tax Information ②<br>E-State<br>Assessed Land Value<br>\$114,600.00<br>Taxes:                       | ement E-Bill E-Receipt Pay Taxes C<br>« < Newer Older > »<br>Tax Year 2021<br>Assessed Improvement Value | Online<br>Total Assessed Value<br>\$227,900.00<br>\$3,201.83<br>\$0.00 |
| Tax Information ②<br>E-State<br>Assessed Land Value<br>\$114,600.00<br>Taxes:<br>Lottery Credit(-): | ement E-Bill E-Receipt Pay Taxes C<br>« < Newer Older > »<br>Tax Year 2021<br>Assessed Improvement Value | Online                                                                 |