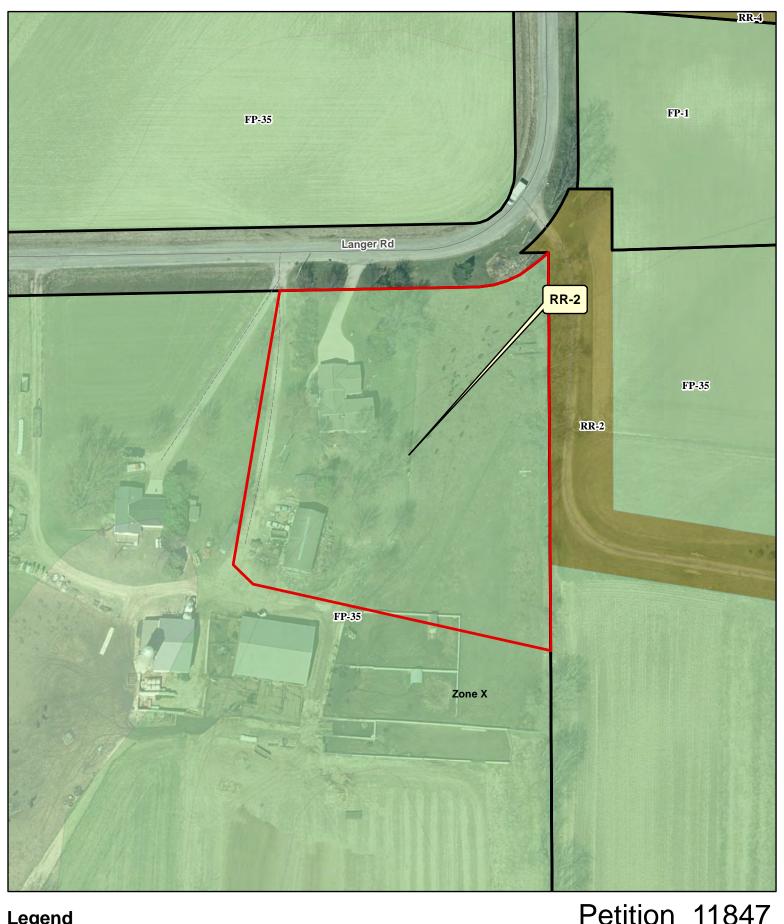

### Legend

Petition 11847 **ROBERT & JULIE STRASBURG** 

## **Dane County Rezone Petition**

 Application Date
 Petition Number

 04/20/2022
 DCPREZ-2022-11847

 06/28/2022
 DCPREZ-2022-11847

| ON                                                              | VNER INFORMATIO                    | N                |                     | AG                                             | ENT INFORMATION    | I          |                  |
|-----------------------------------------------------------------|------------------------------------|------------------|---------------------|------------------------------------------------|--------------------|------------|------------------|
| OWNER NAME ROBERT & JULIE STRASBURG PHONE (with Code) (608) 445 |                                    |                  | lw                  | AGENT NAME WISCONSIN MAPPING PHONE Code) (608) |                    |            | h Area<br>4-5602 |
| BILLING ADDRESS (Numbe 5546 LANGER RD                           | r & Street)                        |                  |                     | DDRESS (Number & Street<br>06 WEST QUARR)      |                    |            |                  |
| (City, State, Zip) MARSHALL, WI 535                             | 559                                |                  |                     | City, State, Zip)<br>Deerfield, WI 53531       |                    |            |                  |
| E-MAIL ADDRESS<br>rjs.6363@yahoo.cor                            | n                                  |                  |                     | -MAIL ADDRESS<br>vismapping@charte             | r.net              |            |                  |
| ADDRESS/L                                                       | OCATION 1                          | ADI              | DRESS/LO            | DCATION 2                                      | ADDRESS/LO         | OCATIO     | V 3              |
| ADDRESS OR LOCA                                                 | TION OF REZONE                     | ADDRES           | S OR LOCAT          | TION OF REZONE                                 | ADDRESS OR LOCAT   | TION OF RI | EZONE            |
| 5546 Langer Road                                                |                                    |                  |                     |                                                |                    |            |                  |
| TOWNSHIP MEDINA                                                 | SECTION T                          | OWNSHIP          |                     | SECTION                                        | TOWNSHIP           | SECT       | ION              |
| PARCEL NUMBE                                                    | RS INVOLVED                        | PARC             | EL NUMBER           | RS INVOLVED                                    | PARCEL NUMBE       | RS INVOL   | /ED              |
| 0812-202                                                        | -8000-9                            |                  |                     |                                                |                    |            |                  |
|                                                                 |                                    | RE               | ASON FOR            | RREZONE                                        |                    |            |                  |
|                                                                 |                                    |                  |                     |                                                |                    |            |                  |
|                                                                 | OM DISTRICT:                       |                  |                     |                                                | TRICT:             |            | ACRES            |
| FP-35 Farmland Pre                                              | servation District                 |                  | RR-2 Rura           | al Residential Distric                         | ct                 |            | 2.6              |
| C.S.M REQUIRED?                                                 | PLAT REQUIRED?                     |                  | STRICTION<br>JIRED? | INSPECTOR'S<br>INITIALS                        | SIGNATURE:(Owner o | or Agent)  |                  |
| ☑ Yes ☐ No                                                      | ☐ Yes ☑ No                         | Yes              | ☑ No                | RWL1                                           |                    |            |                  |
| Applicant Initials                                              | Applicant Initials                 | Applicant Initia | als                 |                                                | PRINT NAME:        |            |                  |
| ACRES NET IN SIZ                                                | REMAINING PROPE<br>E. SURVEYOR SHA |                  |                     |                                                |                    |            |                  |
| LANDS.                                                          |                                    |                  |                     |                                                | DATE:              |            |                  |
|                                                                 |                                    |                  |                     |                                                |                    |            |                  |