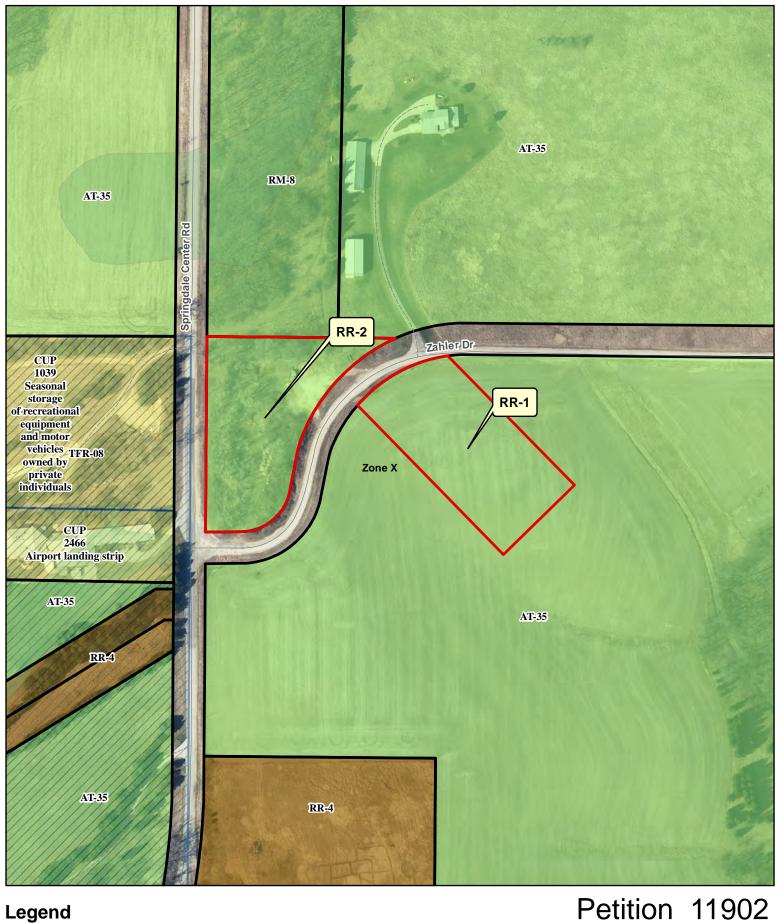

| OWNER INFORMATION                     |                    |                             |                                             | AGENT INFORMATION                |                 |                                       |  |
|---------------------------------------|--------------------|-----------------------------|---------------------------------------------|----------------------------------|-----------------|---------------------------------------|--|
| OWNER NAME<br>STRIKE EAGLE LLO        |                    | PHONE (with Code) (920) 831 | LISD PROFESSIONAL                           |                                  | IAL SERVICES    | PHONE (with Area Code) (608) 848-5060 |  |
| BILLING ADDRESS (Number PO BOX 2719   | r & Street)        |                             | ADDRESS (Number & Street) 161 HORIZON DRIVE |                                  |                 | _                                     |  |
| (City, State, Zip) MADISON, WI 53701  |                    |                             | (City, State, Zip)<br>Verona, WI 53593      |                                  |                 |                                       |  |
| E-MAIL ADDRESS                        |                    |                             |                                             | MAIL ADDRESS<br>hn.krebs@jsdinc. | com             |                                       |  |
| ADDRESS/L                             | OCATION 1          | AD                          | DRESS/LC                                    | OCATION 2                        | ADDRESS/        | LOCATION 3                            |  |
| ADDRESS OR LOCA                       | TION OF REZONE     | ADDRES                      | S OR LOCAT                                  | ION OF REZONE                    | ADDRESS OR LOC  | ATION OF REZONE                       |  |
| West of 8712 Zahler                   | Drive              |                             |                                             |                                  |                 |                                       |  |
| TOWNSHIP<br>SPRINGDALE                |                    | OWNSHIP                     |                                             | SECTION                          | TOWNSHIP        | SECTION                               |  |
| PARCEL NUMBE                          | RS INVOLVED        | PAR                         | CEL NUMBER                                  | RS INVOLVED                      | PARCEL NUMB     | ERS INVOLVED                          |  |
| 0607-272                              | :-8501-0           |                             |                                             |                                  |                 |                                       |  |
|                                       |                    | RE                          | ASON FOR                                    | REZONE                           |                 |                                       |  |
|                                       |                    |                             |                                             |                                  |                 |                                       |  |
| FR                                    | OM DISTRICT:       |                             |                                             | TO DI                            | STRICT:         | ACRES                                 |  |
| AT-35 Agriculture Tı                  | ansition District  |                             | RR-2 Rural Residential District             |                                  |                 | 2.026                                 |  |
| AT-35 Agriculture Transition District |                    |                             | RR-1 Rural Residential District             |                                  | rict            | 1.974                                 |  |
| C.S.M REQUIRED?                       | PLAT REQUIRED?     |                             | STRICTION<br>JIRED?                         | INSPECTOR'S<br>INITIALS          | SIGNATURE:(Owne | r or Agent)                           |  |
| ☑ Yes ☐ No                            | Yes 🗹 No           | Yes                         | ☑ No                                        | RUH1                             |                 |                                       |  |
| Applicant Initials                    | Applicant Initials | Applicant Initi             | als                                         |                                  | PRINT NAME:     |                                       |  |
|                                       |                    |                             |                                             |                                  | DATE:           |                                       |  |

## REZONE FROM AT35 TO RR2 Legal Description

Part of the Northwest Quarter of the Northwest Quarter of Section 27, Township 06 North, Range 07 East, Town of Springdale, Dane County, Wisconsin, more particularly described as follows:

Commencing at the Northwest Corner of Section 27, aforesaid; thence South 89 degrees 31 minutes 00 seconds East along the North line of the Northwest Quarter, aforesaid, 33.00 feet to the Easterly right-of-way line of Springdale Center Road and the Point of Beginning; thence continuing South 89 degrees 31 minutes 00 seconds East along said line, 408.42 feet to a point on the curving Northerly right-of-way line of Zahler Drive; thence Southwesterly 342.73 feet along an arc of a curve to the left, having a radius of 333.00 feet, the chord bears South 42 degrees 38 minutes 30 seconds West, 327.80 feet; thence South 13 degrees 09 minutes 24 seconds West, 81.91 feet to a point of curve; thence Southwesterly 130.77 feet along an arc of a curve to the right, having a radius of 97.00 feet; the chord bears South 51 degrees 46 minutes 36 seconds West, 121.09 feet; thence North 89 degrees 36 minutes 12 seconds West, 75.34 feet to the Easterly right-of-way line of Springdale Center Road; thence North 00 degrees 23 minutes 48 seconds East along said line, 398.74 feet to the Point of Beginning.

Said parcel contains 88,261 square feet or 2.026 acres.

| LINE TABLE |             |          |  |  |
|------------|-------------|----------|--|--|
| LINE       | BEARING     | DISTANCE |  |  |
| L-1        | S13°09'24"W | 81.91'   |  |  |
| L-2        | N89*36'12"W | 75.34'   |  |  |

# REZONE FROM AT35 TO RR1 Legal Description

Part of the Northwest Quarter of the Northwest Quarter of Section 27, Township 06 North, Range 07 East, Town of Springdale, Dane County, Wisconsin, more particularly described as follows:

Commencing at the Northwest Corner of Section 27, aforesaid; thence South 89 degrees 31 minutes 00 seconds East along the North line of the Northwest Quarter, aforesaid, 549.21 feet: thence South 00 degrees 29 minutes 00 seconds West, 49.07 feet to a point of curve on the Southerly right-of-way line of Zahler Drive, being the Point of Beginning; thence South 44 degrees 18 minutes 01 seconds East, 358.19 feet; thence South 45 degrees 41 minutes 59 seconds West, 207.17 feet; thence North 44 degrees 18 minutes 01 seconds West, 437.21 feet to a point on the curving Southerly right-of-way line of Zahler Drive; thence Northeasterly 228.65 feet along an arc of a curve to the right, having a radius of 267.00 feet; the chord bears North 66 degrees 34 minutes 35 seconds East, 221.73 feet to the Point of Beginning.

Said parcel contains 85,990 square feet or 1.974 acres.

| CURVE TABLE |                                               |         |           |             |        |  |  |
|-------------|-----------------------------------------------|---------|-----------|-------------|--------|--|--|
| CURVE       | CURVE LENGTH RADIUS DELTA CHORD BEARING CHORD |         |           |             |        |  |  |
| C-1         | 228.65'                                       | 267.00' | 49'04'02" | N66'34'35"E | 221.73 |  |  |