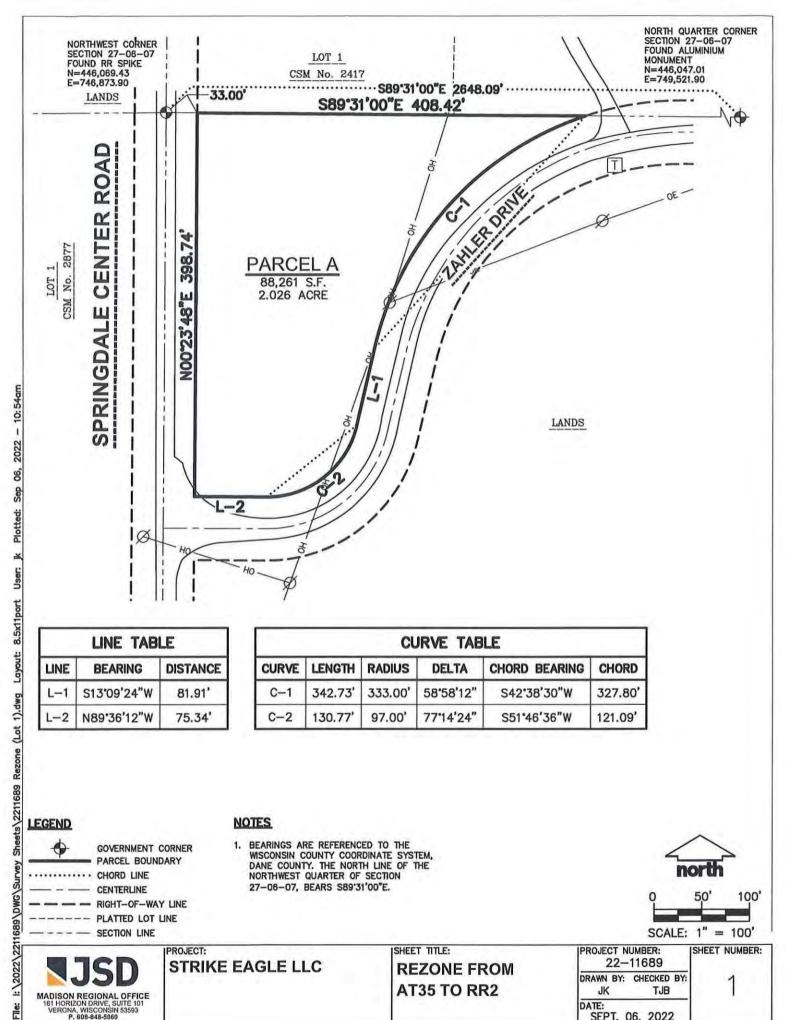

## REZONE FROM AT35 TO RR2 Legal Description

Part of the Northwest Quarter of the Northwest Quarter of Section 27, Township 06 North, Range 07 East, Town of Springdale, Dane County, Wisconsin, more particularly described as follows:

Commencing at the Northwest Corner of Section 27, aforesaid; thence South 89 degrees 31 minutes 00 seconds East along the North line of the Northwest Quarter, aforesaid, 33.00 feet to the Easterly right-of-way line of Springdale Center Road and the Point of Beginning; thence continuing South 89 degrees 31 minutes 00 seconds East along said line, 408.42 feet to a point on the curving Northerly right-of-way line of Zahler Drive; thence Southwesterly 342.73 feet along an arc of a curve to the left, having a radius of 333.00 feet, the chord bears South 42 degrees 38 minutes 30 seconds West, 327.80 feet; thence South 13 degrees 09 minutes 24 seconds West, 81.91 feet to a point of curve; thence Southwesterly 130.77 feet along an arc of a curve to the right, having a radius of 97.00 feet; the chord bears South 51 degrees 46 minutes 36 seconds West, 121.09 feet; thence North 89 degrees 36 minutes 12 seconds West, 75.34 feet to the Easterly right-of-way line of Springdale Center Road; thence North 00 degrees 23 minutes 48 seconds East along said line, 398.74 feet to the Point of Beginning.

Said parcel contains 88,261 square feet or 2.026 acres.

| LINE TABLE |             |          |  |  |
|------------|-------------|----------|--|--|
| LINE       | BEARING     | DISTANCE |  |  |
| L-1        | S13°09'24"W | 81.91'   |  |  |
| L-2        | N89*36'12"W | 75.34'   |  |  |

| CURVE TABLE |         |         |           |               |         |  |
|-------------|---------|---------|-----------|---------------|---------|--|
| CURVE       | LENGTH  | RADIUS  | DELTA     | CHORD BEARING | CHORD   |  |
| C-1         | 342.73' | 333.00' | 58'58'12" | S42'38'30"W   | 327.80  |  |
| C-2         | 130.77  | 97.00'  | 77'14'24" | S51*46'36"W   | 121.09' |  |

#### LEGEND

GOVERNMENT CORNER PARCEL BOUNDARY

····· CHORD LINE

CENTERLINE RIGHT-OF-WAY LINE

PLATTED LOT LINE SECTION LINE

#### NOTES

BEARINGS ARE REFERENCED TO THE WISCONSIN COUNTY COORDINATE SYSTEM, DANE COUNTY. THE NORTH LINE OF THE NORTHWEST QUARTER OF SECTION 27-06-07, BEARS S89'31'00"E.

STRIKE EAGLE LLC

SHEET TITLE: REZONE FROM AT35 TO RR2