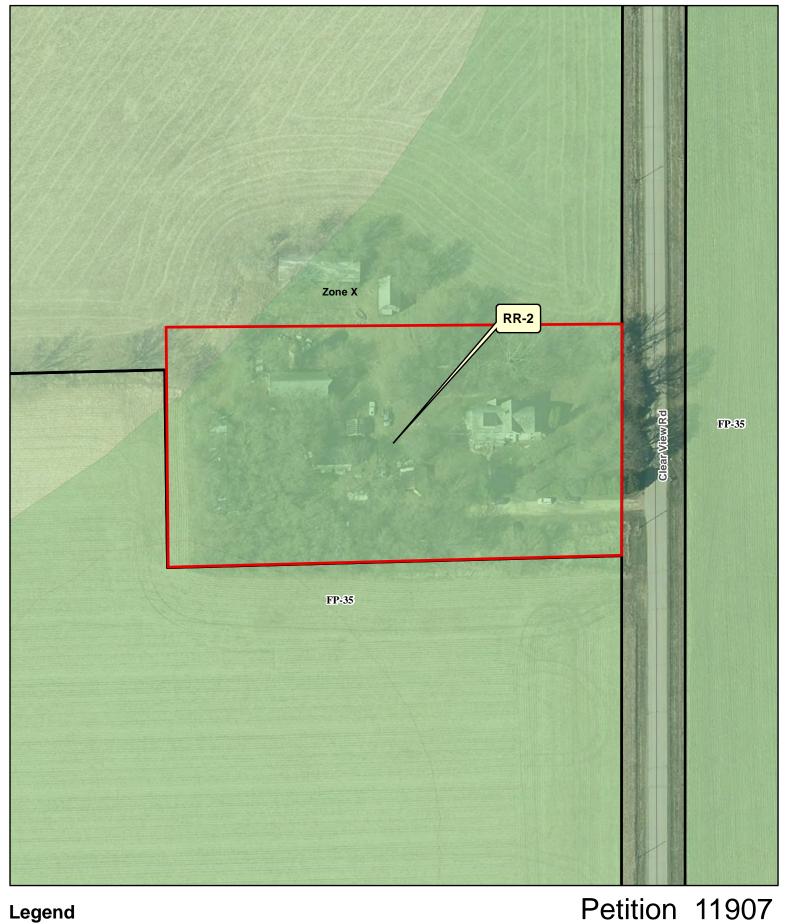

## **FP-35 to RR-2**

Parts of the NE ¼ of the SE ¼ and the SE ¼ of the SE ¼, all in Section 10, Town 6 North, Range 12 East, Town of Christiana, Dane County, Wisconsin, described as follows:

Commencing at the East  $\frac{1}{4}$  corner of Section 10; thence S00°08'E along the East line of the SE  $\frac{1}{4}$ , 1288 feet to the point of beginning; thence continue S00°08'E, 240 feet; thence S88°52'W, 512 feet; thence N00°08'W, 250 feet; thence N89°52'E, 512 feet to the point of beginning. Containing 2.9 acres more or less.