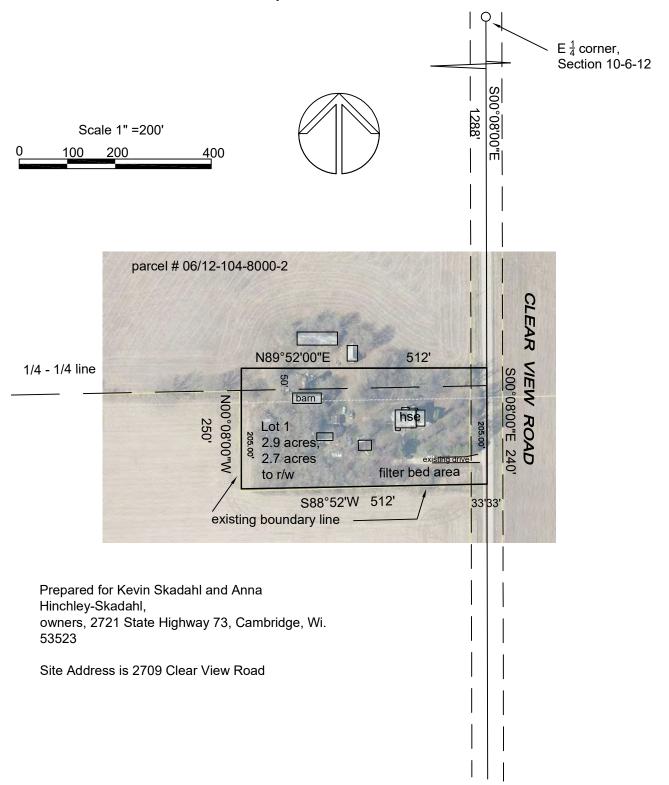

## **Preliminary Certified Survey Map**

Part of the NE  $\frac{1}{4}$  of the SE  $\frac{1}{4}$  and the SE  $\frac{1}{4}$  of the SE  $\frac{1}{4}$ , all in Section 10, Town 6 North, Range 12 East, Town of Christiana, Dane County, Wisconsin

Parts of the NE ¼ of the SE ¼ and the SE ¼ of the SE ¼, all in Section 10, Town 6 North, Range 12 East, Town of Christiana, Dane County, Wisconsin, described as follows:

Commencing at the East ¼ corner of Section 10; thence S00°08'E along the East line of the SE ¼, 1288 feet to the point of beginning; thence continue S00°08'E, 240 feet; thence S88°52'W, 512 feet; thence N00°08'W, 250 feet; thence N89°52'E, 512 feet to the point of beginning. Containing 2.9 acres more or less.