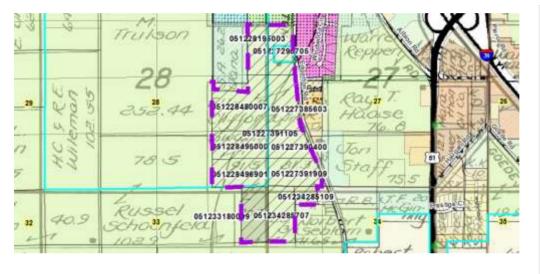

| Parcel #     | <u>Acres</u> | Owner Name      | <u>CSM</u> |
|--------------|--------------|-----------------|------------|
| 051234285707 | 19.86        | CRAZY ACRES INC |            |
| 051234285109 | 5.34         | CRAZY ACRES INC |            |
| 051233180009 | 19.4         | CRAZY ACRES INC |            |
| 051228496901 | 20.68        | CRAZY ACRES INC |            |
| 051228495000 | 20.5         | CRAZY ACRES INC |            |
| 051228480007 | 37.43        | CRAZY ACRES INC |            |
| 051228195003 | 14.14        | CRAZY ACRES INC |            |
| 051227391909 | 19.26        | CRAZY ACRES INC |            |
| 051227391105 | 0.3          | CRAZY ACRES INC |            |
| 051227390400 | 15.71        | CRAZY ACRES INC |            |
|              |              |                 |            |

| 051227385603 | 23.49 | CRAZY ACRES INC |
|--------------|-------|-----------------|
| 051227290705 | 18.11 | CRAZY ACRES INC |

ama1