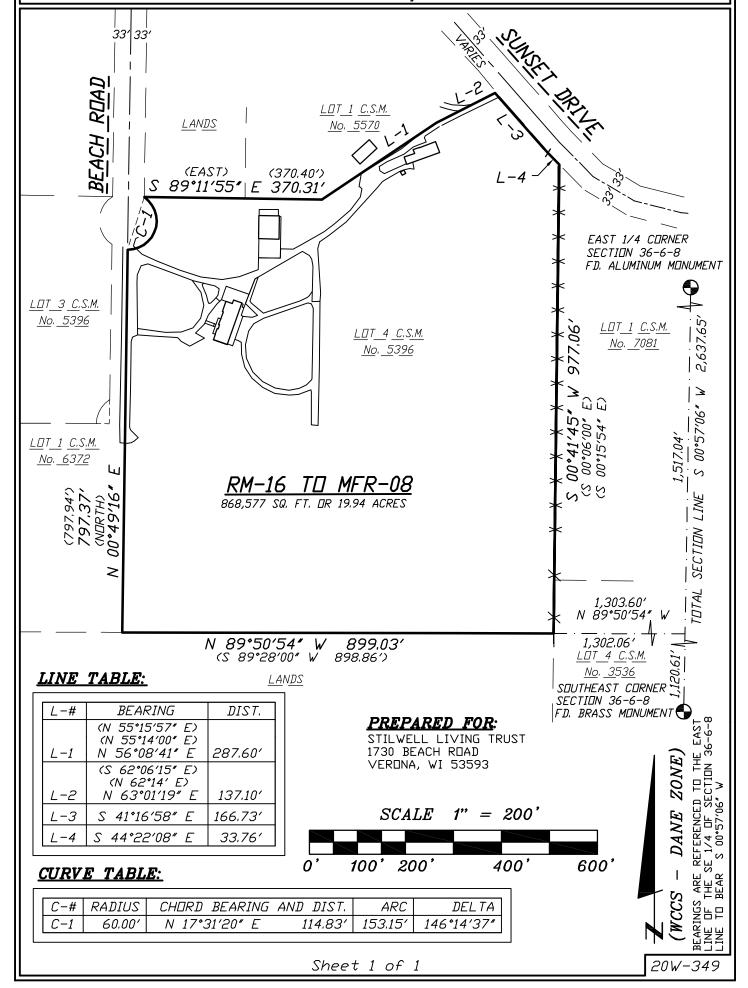

### **RM-16 TO MFR-08**

A parcel of land located in part of the Northwest ¼ and Southwest ¼ of the Southeast ¼ of Section 26, T6N, R8E, Town of Verona, Dane County, Wisconsin. Being part of Lot 4, Certified Survey Map No. 5396, recorded in the Dane County Register of Deeds Office in Volume 24 of Certified Survey Maps, Pages 307 through 309, as Document No. 2054106, being more particularly described as follows:

Commencing at the East ¼ Corner of said Section 26; thence S 00°57'06" W east line of the said Southeast ¼, 1,517.04 feet; thence N 89°50'54" W, 1,303.60 feet to the southeast corner of said Lot 4 and the point of beginning.

Thence continue along said Lot 4, N 89°50'54" W, 899.03 feet; thence N 00°49'16" E, 797.37 feet to the right-of-way of Beach Road; thence along said right-of-way along an arc of a curve concaved northwesterly having a radius of 60.00 feet and a long chord bearing and distance of N 17°31'20" E, 114.83 feet to the northwest corner of said Lot 4; thence continue along said Lot 4 for the next 3 courses S 89°11'55" E, 370.31 feet; thence N 56°08'41" E, 287.60 feet; thence N 63°01'19" E, 137.10 feet to the Southwest right-of-way of Sunset Drive; thence along said right-of-way for the next two courses S 41°16'58" E, 166.73 feet; thence S 44°22'08" E, 33.76 feet to the east line of said Lot 4; thence along said Lot 4, S 00°41'45" W, 977.06 feet to the point of beginning. This parcel contains 868,577 sq. ft. or 19.94 acres thereof.