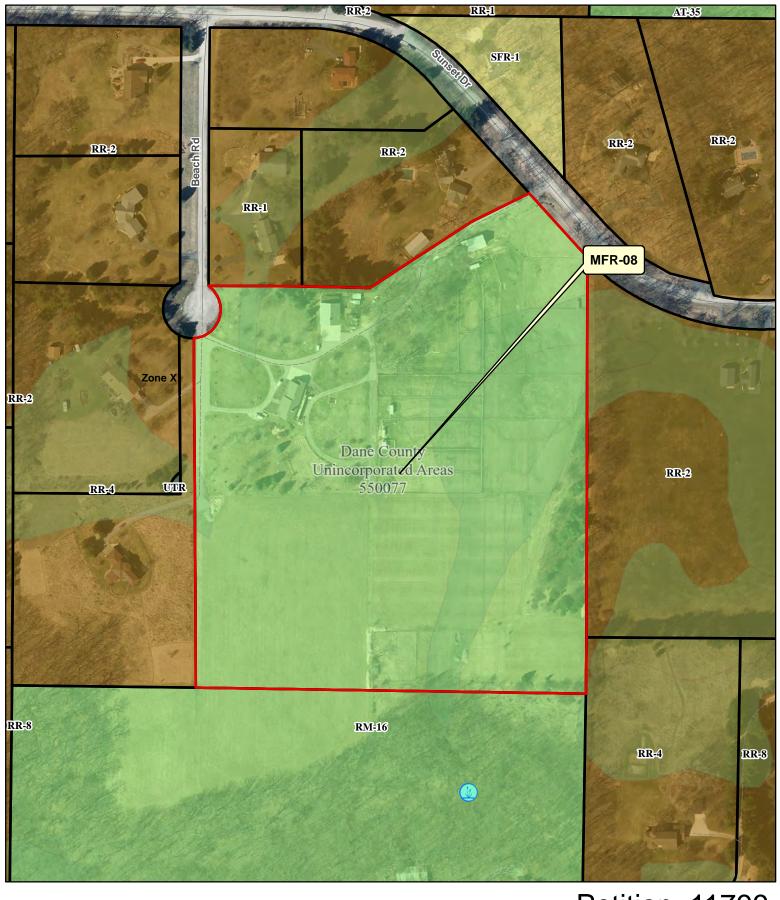

### Legend

Petition 11799 LEE STILWELL

### **RM-16 TO MFR-08**

A parcel of land located in part of the Northwest ¼ and Southwest ¼ of the Southeast ¼ of Section 26, T6N, R8E, Town of Verona, Dane County, Wisconsin. Being part of Lot 4, Certified Survey Map No. 5396, recorded in the Dane County Register of Deeds Office in Volume 24 of Certified Survey Maps, Pages 307 through 309, as Document No. 2054106, being more particularly described as follows:

Commencing at the East ¼ Corner of said Section 26; thence S 00°57'06" W east line of the said Southeast ¼, 1,517.04 feet; thence N 89°50'54" W, 1,303.60 feet to the southeast corner of said Lot 4 and the point of beginning.

Thence continue along said Lot 4, N 89°50'54" W, 899.03 feet; thence N 00°49'16" E, 797.37 feet to the right-of-way of Beach Road; thence along said right-of-way along an arc of a curve concaved northwesterly having a radius of 60.00 feet and a long chord bearing and distance of N 17°31'20" E, 114.83 feet to the northwest corner of said Lot 4; thence continue along said Lot 4 for the next 3 courses S 89°11'55" E, 370.31 feet; thence N 56°08'41" E, 287.60 feet; thence N 63°01'19" E, 137.10 feet to the Southwest right-of-way of Sunset Drive; thence along said right-of-way for the next two courses S 41°16'58" E, 166.73 feet; thence S 44°22'08" E, 33.76 feet to the east line of said Lot 4; thence along said Lot 4, S 00°41'45" W, 977.06 feet to the point of beginning. This parcel contains 868,577 sq. ft. or 19.94 acres thereof.