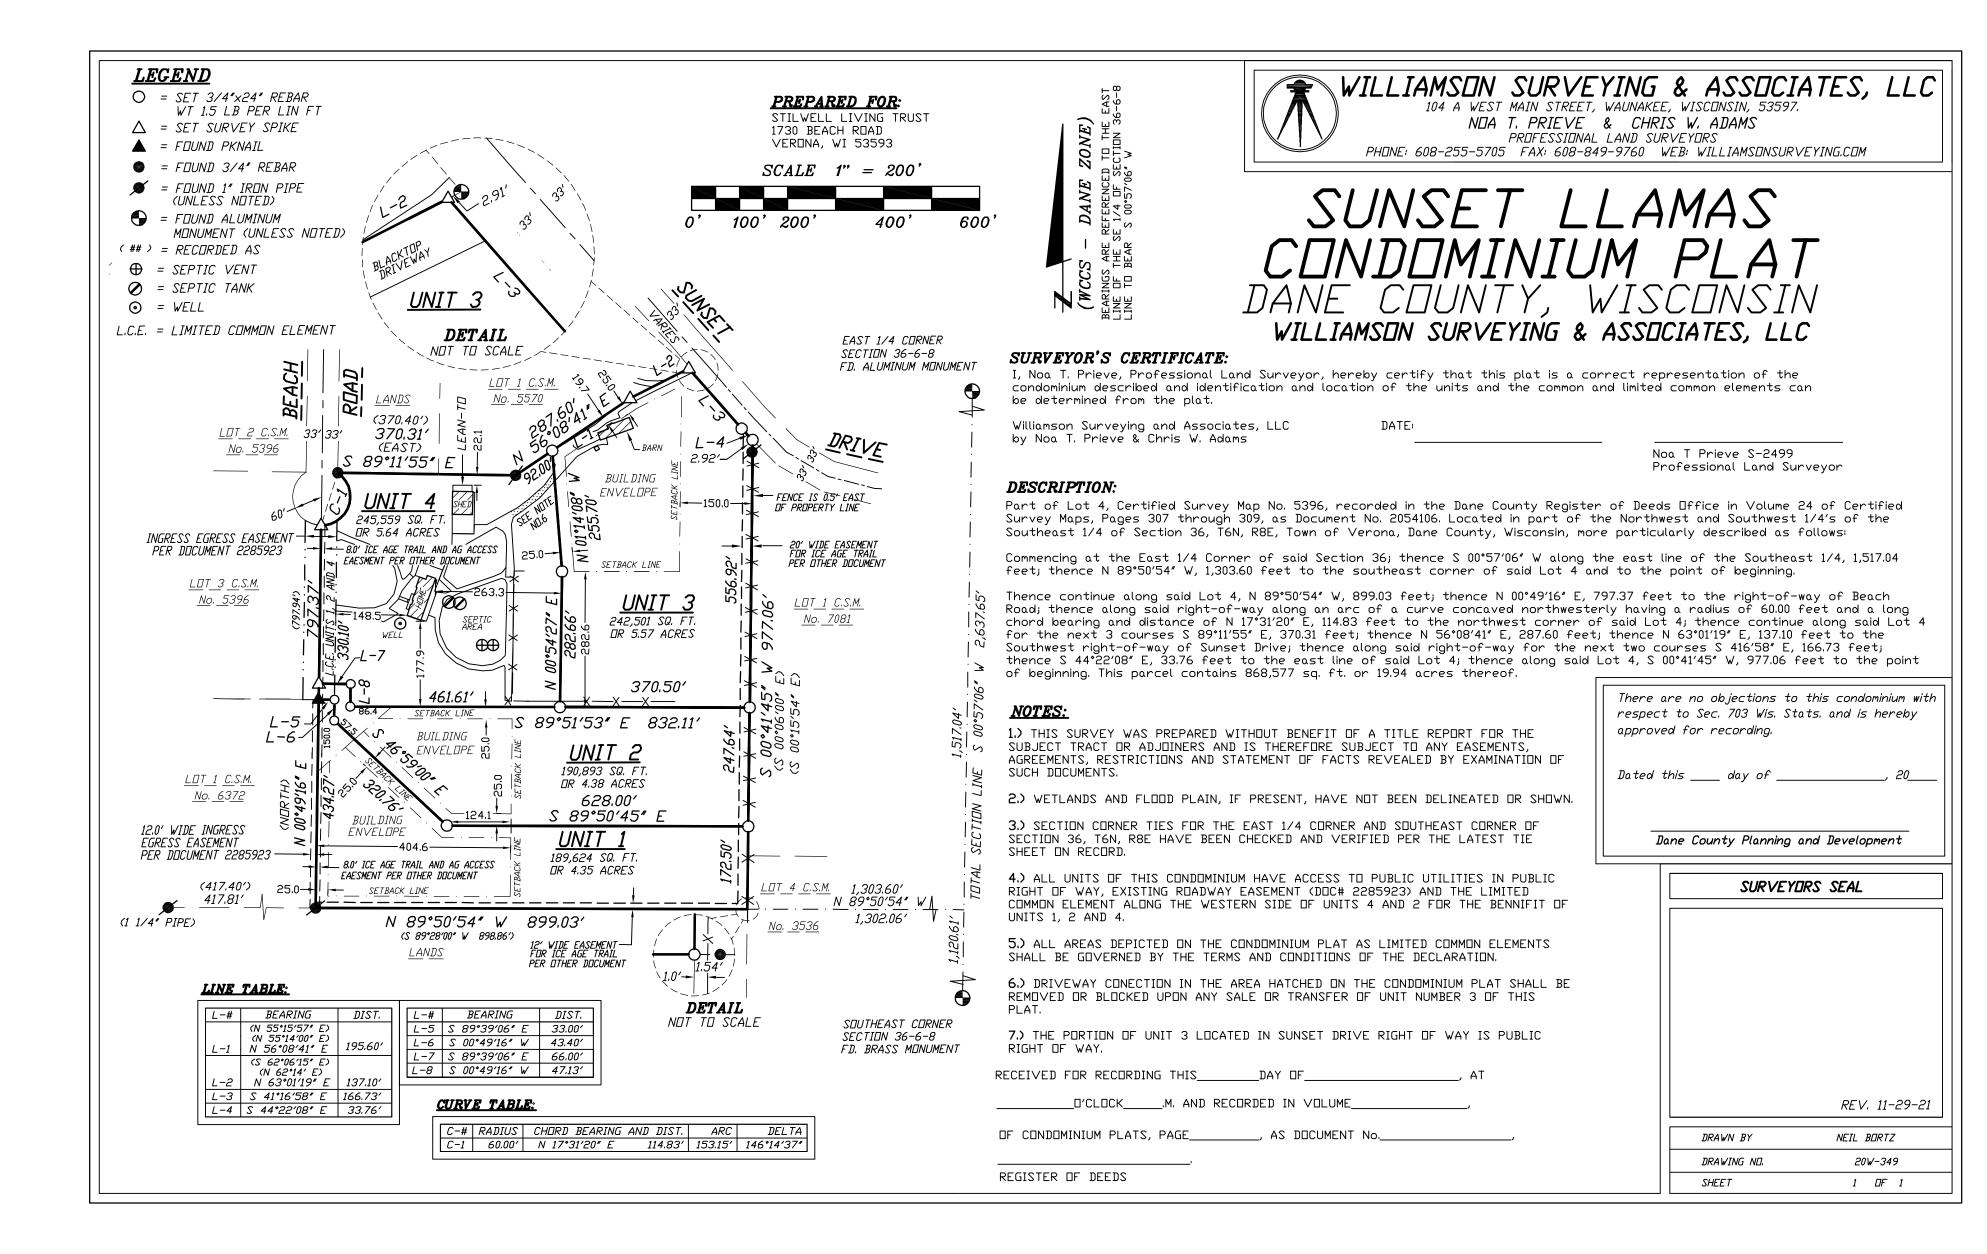

## RF7NNF

WILLIAMSON SURVEYING AND ASSOCIATES, LLC

NDA T. PRIEVE & CHRIS W. ADAMS, PROFESSIONAL LAND SURVEYORS 104 A WEST MAIN STREET, WAUNAKEE, WISCONSIN, 53597 PHONE: 608-255-5705

Lot 4, Certified Survey Map No. 5396, located in part of the Northwest and Southwest 1/4's of the Southeast 1/4 of Section 26, T6N, R8E, Town of Verona, Dane County, Wisconsin.

### **RM-16 TO MFR-08**

A parcel of land located in part of the Northwest ¼ and Southwest ¼ of the Southeast ¼ of Section 26, T6N, R8E, Town of Verona, Dane County, Wisconsin. Being part of Lot 4, Certified Survey Map No. 5396, recorded in the Dane County Register of Deeds Office in Volume 24 of Certified Survey Maps, Pages 307 through 309, as Document No. 2054106, being more particularly described as follows:

Commencing at the East ¼ Corner of said Section 26; thence S 00°57'06" W east line of the said Southeast ¼, 1,517.04 feet; thence N 89°50'54" W, 1,303.60 feet to the southeast corner of said Lot 4 and the point of beginning.

Thence continue along said Lot 4, N 89°50'54" W, 899.03 feet; thence N 00°49'16" E, 797.37 feet to the right-of-way of Beach Road; thence along said right-of-way along an arc of a curve concaved northwesterly having a radius of 60.00 feet and a long chord bearing and distance of N 17°31'20" E, 114.83 feet to the northwest corner of said Lot 4; thence continue along said Lot 4 for the next 3 courses S 89°11'55" E, 370.31 feet; thence N 56°08'41" E, 287.60 feet; thence N 63°01'19" E, 137.10 feet to the Southwest right-of-way of Sunset Drive; thence along said right-of-way for the next two courses S 41°16'58" E, 166.73 feet; thence S 44°22'08" E, 33.76 feet to the east line of said Lot 4; thence along said Lot 4, S 00°41'45" W, 977.06 feet to the point of beginning. This parcel contains 868,577 sq. ft. or 19.94 acres thereof.