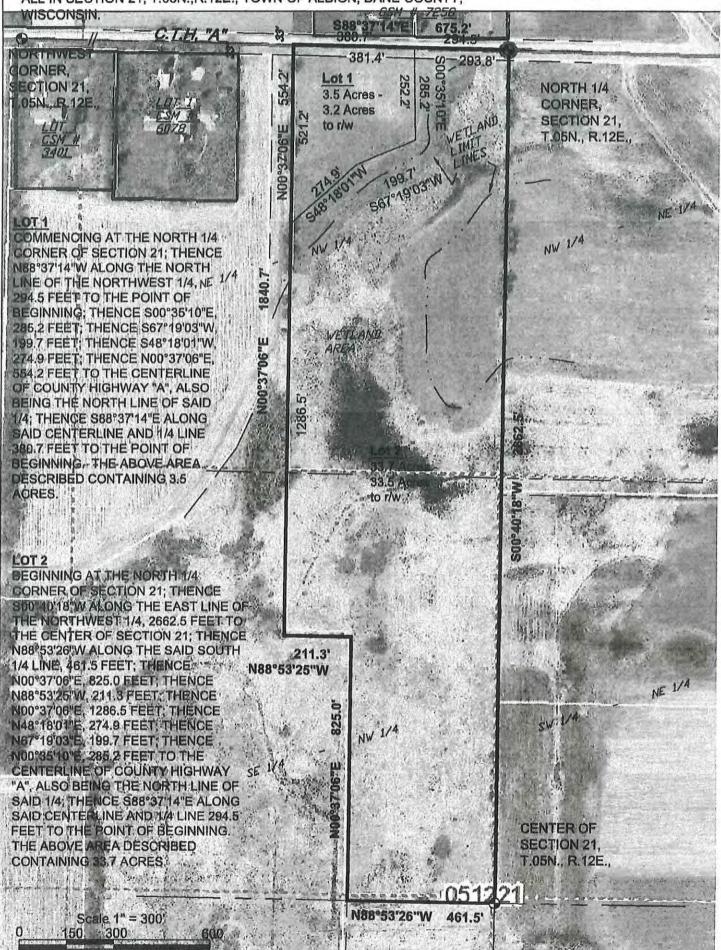

### PRELIMINARY CERTIFIED SURVEY

PART OF THE NE 1/4 OF THE NW 1/4 AND PART OF THE SE 1/4 OF THE NW 1/4, ALL IN SECTION 21, T.05N.,R.12E., TOWN OF ALBION, DANE COUNTY,

#### LOT 1

Part of the NW ¼ of Section 21, Town 5 North, Range 12 East, Town of Albion, Dane County, Wi.,

COMMENCING AT THE NORTH 1/4 CORNER OF SECTION 21; THENCE N88°37'14"W ALONG THE NORTH LINE OF THE NORTHWEST 1/4, 294.5 FEET TO THE POINT OF BEGINNING; THENCE S00°35'10"E, 285.2 FEET; THENCE S67°19'03"W, 199.7 FEET; THENCE S48°18'01"W, 274.9 FEET; THENCE N00°37'06"E, 554.2 FEET TO THE CENTERLINE OF COUNTY HIGHWAY "A", ALSO BEING THE NORTH LINE OF SAID 1/4; THENCE S88°37'14"E ALONG SAID CENTERLINE AND 1/4 LINE 380.7 FEET TO THE POINT OF BEGINNING. THE ABOVE AREA DESCRIBED CONTAINING 3.5 ACRES.

#### LOT 2

Part of the NW ¼ of Section 21, Town 5 North, Range 12 East, Town of Albion, Dane County, Wi.,

BEGINNING AT THE NORTH 1/4 CORNER OF SECTION 21; THENCE S00°40'18"W ALONG THE EAST LINE OF THE NORTHWEST 1/4, 2662.5 FEET TO THE CENTER OF SECTION 21; THENCE N88°53'26"W ALONG THE SAID SOUTH 1/4 LINE, 461.5 FEET; THENCE N00°37'06"E, 825.0 FEET; THENCE N88°53'25"W, 211.3 FEET; THENCE N00°37'06"E, 1286.5 FEET; THENCE N48°18'01"E, 274.9 FEET; THENCE N67°19'03"E, 199.7 FEET; THENCE N00°35'10"E, 285.2 FEET TO THE CENTERLINE OF COUNTY HIGHWAY "A", ALSO BEING THE NORTH LINE OF SAID 1/4; THENCE S88°37'14"E ALONG SAID CENTERLINE AND 1/4 LINE 294.5 FEET TO THE POINT OF BEGINNING. THE ABOVE AREA DESCRIBED CONTAINING 33.7 ACRES.