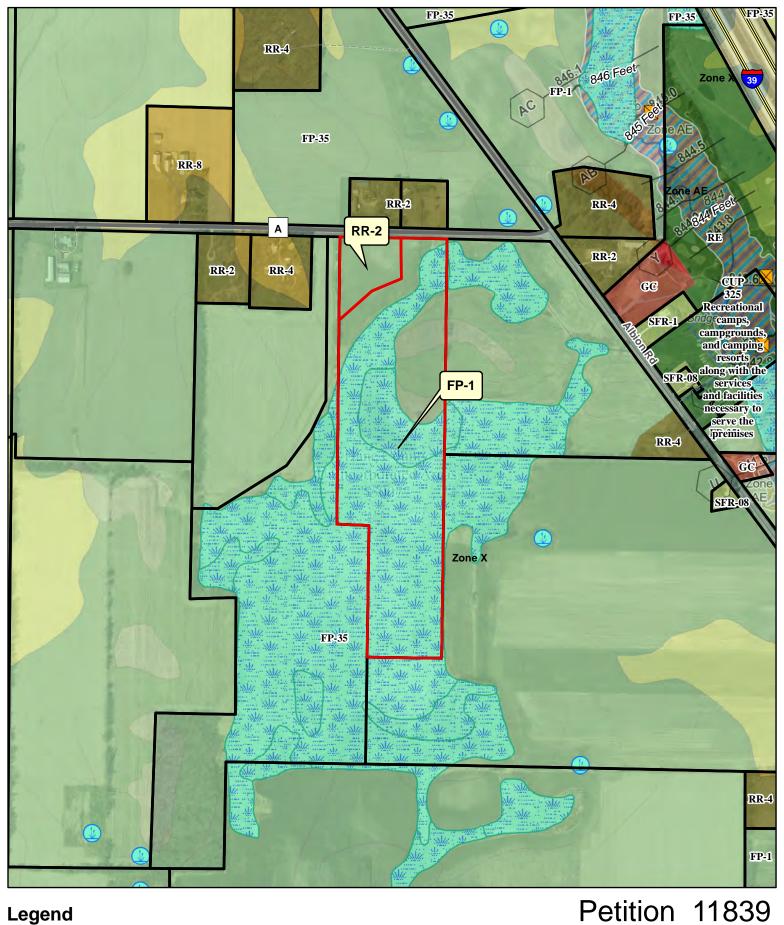

## **Dane County Rezone Petition**

 Application Date
 Petition Number

 04/05/2022
 DCPREZ-2022-11839

 06/28/2022
 DCPREZ-2022-11839

| ON                                                        | AGENT INFORMATION                    |                               |                                                  |                               |                  |                                       |  |
|-----------------------------------------------------------|--------------------------------------|-------------------------------|--------------------------------------------------|-------------------------------|------------------|---------------------------------------|--|
| OWNER NAME<br>WILLIAM L MYHRE                             |                                      | PHONE (with Code) (608) 628   | DAVID RIESOP                                     |                               |                  | PHONE (with Area Code) (608) 764-5602 |  |
| BILLING ADDRESS (Number & Street) 8453 Stebbinsville Road |                                      |                               | ADDRESS (Number & Street) 306 WEST QUARRY STREET |                               |                  |                                       |  |
| (City, State, Zip)<br>EDGERTON, WI 53534                  |                                      |                               | (City, State, Zip) Deerfield, WI 53531           |                               |                  |                                       |  |
| E-MAIL ADDRESS<br>billmyhre27@gmail.com                   |                                      |                               | E-MAIL ADDRESS wismapping@charter.net            |                               |                  |                                       |  |
| ADDRESS/L                                                 | OCATION 1                            | AD                            | DRESS/LC                                         | OCATION 2                     | ADDRESS/L        | OCATION 3                             |  |
| ADDRESS OR LOCATION OF REZONE                             |                                      | ADDRESS OR LOCATION OF REZONE |                                                  | ADDRESS OR LOCATION OF REZONE |                  |                                       |  |
| South of 1260 Count                                       | ty Hwy A                             |                               |                                                  |                               |                  |                                       |  |
| TOWNSHIP<br>ALBION                                        | SECTION T                            | OWNSHIP                       |                                                  | SECTION                       | TOWNSHIP         | SECTION                               |  |
| PARCEL NUMBE                                              | ERS INVOLVED                         | PARCEL NUMBERS INVOLVED       |                                                  | PARCEL NUMB                   | ERS INVOLVED     |                                       |  |
| 0512-212                                                  | -9500-6                              |                               | 0512-212-                                        |                               |                  |                                       |  |
|                                                           |                                      | RE                            | ASON FOR                                         | REZONE                        |                  |                                       |  |
|                                                           |                                      |                               |                                                  |                               |                  |                                       |  |
| FROM DISTRICT:                                            |                                      |                               | TO DISTRICT:                                     |                               |                  | ACRES                                 |  |
| FP-35 Farmland Preservation District                      |                                      |                               | RR-2 Rura                                        | 3.5                           |                  |                                       |  |
| FP-35 Farmland Preservation District                      |                                      |                               | FP-1 Farmland Preservation District              |                               |                  | 33.5                                  |  |
| C.S.M REQUIRED?                                           | PLAT REQUIRED?                       |                               | STRICTION<br>JIRED?                              | INSPECTOR'S<br>INITIALS       | SIGNATURE:(Owner | SIGNATURE:(Owner or Agent)            |  |
| ☑ Yes ☐ No                                                | ☐ Yes ☑ No                           | Yes                           | ☑ No                                             | RWL1                          |                  |                                       |  |
| Applicant Initials                                        | Applicant Initials                   | Applicant Initi               | als                                              | _                             | PRINT NAME:      |                                       |  |
|                                                           | OF OF COUNTY HW<br>R TO PUBLIC HEARI |                               | S REQUIR                                         | ED TO BE                      |                  |                                       |  |
|                                                           |                                      |                               |                                                  |                               | DATE:            |                                       |  |
|                                                           |                                      |                               |                                                  |                               |                  |                                       |  |
|                                                           |                                      |                               |                                                  |                               |                  |                                       |  |

## Legend