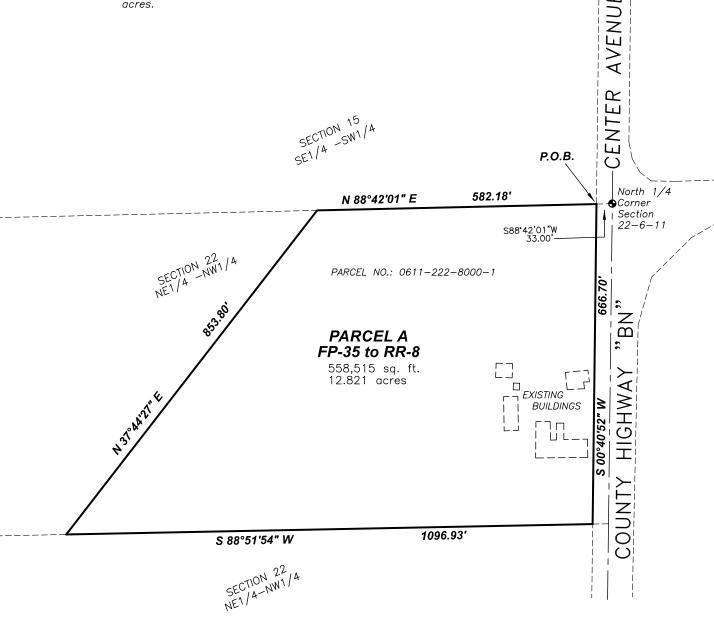

## Parcel A Zoning Description:

Located in the Northeast 1/4 of the Northwest 1/4, Section 22, T6N, R11E, Town of Pleasant Springs, Dane County, Wisconsin more fully described as follows: Commencing at the North 1/4 Corner of Section 22, thence S88'42'01"W, 33.00 feet to the West right-of-way line of County Highway "BN" and the point of beginning; thence S00'40'52"W, 666.70 feet along said right-of-way line; thence S88'51'54"W, 1096.93 feet; thence N37'44'27"E, 853.80 feet to the North line of said Northwest 1/4; thence N88'42'01"E, 582.18 feet along said North line to the point of beginning. Containing 558,515 sq. ft. or 12.821 acres.

## **Parcel A Zoning Description:**

Located in the Northeast 1/4 of the Northwest 1/4, Section 22, T6N, R11E, Town of Pleasant Springs, Dane County, Wisconsin more fully described as follows: Commencing at the North 1/4 Corner of Section 22, thence S88°42'01"W, 33.00 feet to the West right-of-way line of County Highway "BN" and the point of beginning; thence S00°40'52"W, 666.70 feet along said right-of-way line; thence S88°51'54"W, 1096.93 feet; thence N37°44'27"E, 853.80 feet to the North line of said Northwest 1/4; thence N88°42'01"E, 582.18 feet along said North line to the point of beginning. Containing 558,515 sq. ft. or 12.821 acres.