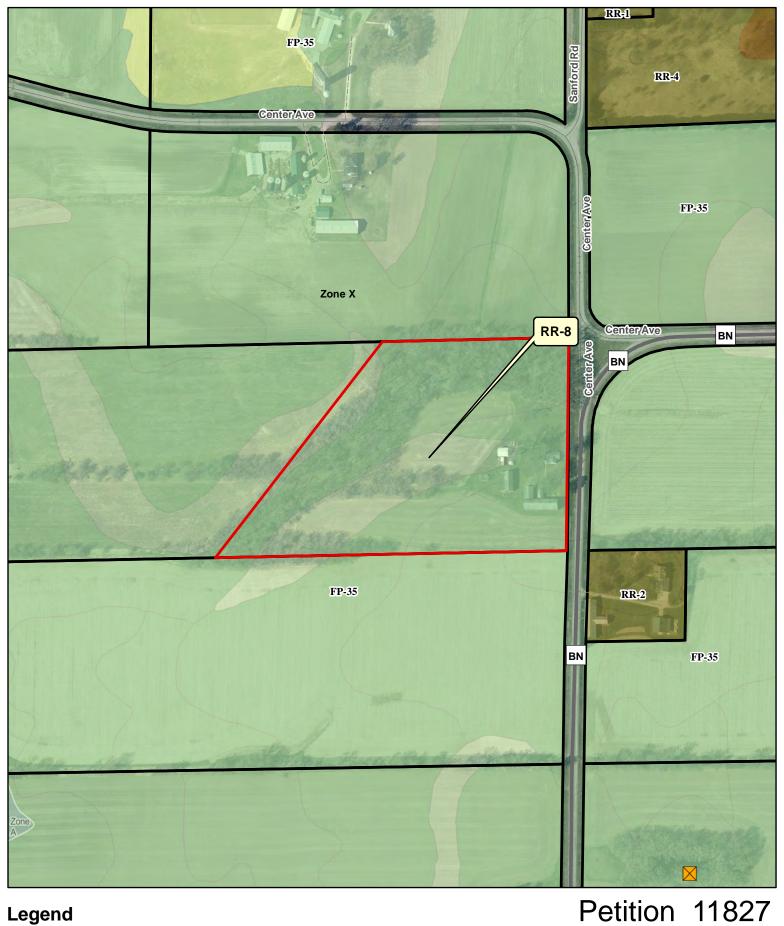

| ED AI                                            | N ACCESS                      |                                       |                         |     |  |
|                                         |                                       |                  |                                      |                                                  |                               | DATE:                                 |                         |     |  |
|                                         |                                       |                  |                                      |                                                  |                               |                                       |                         |     |  |

Form Version 04.00.00





0 75 150

300 Feet

Petition 11827 HOUGAN REV LIVING TR



Owner/Agent Signature\_

## **Dane County Department of Planning and Development**

**Zoning Division** Room 116, City-County Building 210 Martin Luther King Jr. Blvd. Madison, Wisconsin 53703 (608) 266-4266

| Application Fees       |       |  |  |  |  |
|------------------------|-------|--|--|--|--|
| General:               | \$395 |  |  |  |  |
| Farmland Preservation: | \$495 |  |  |  |  |
| Commercial:            | \$545 |  |  |  |  |

- PERMIT FEES DOUBLE FOR VIOLATIONS.
   ADDITIONAL FEES MAY APPLY. CONTACT DANE COUNTY ZONING AT 608-266-4266 FOR MORE INFORMATION.

|                                               |