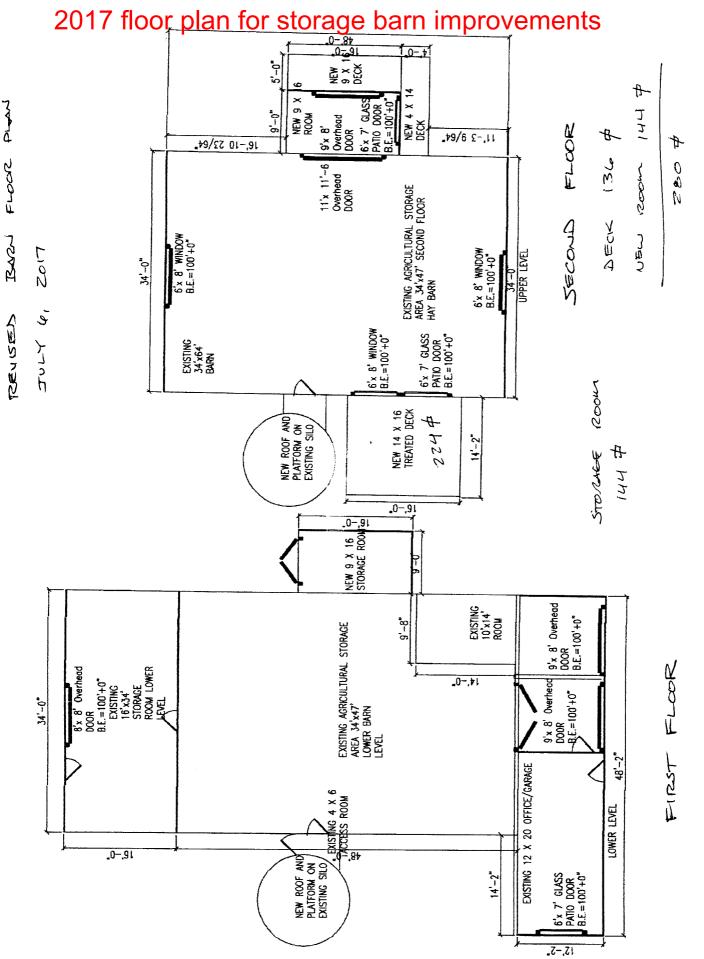

### **OBSERVATIONS:**

The 2-acre property contains an existing single-family residence along with a residential accessory building (old barn). Previous inspections conducted on the property (September 24, 2013) had documented that the house on the property was a typical single-family dwelling with a home occupation business (building contractor business) being ran from a basement office. The old barn was being used for the storage of personal belongings. A zoning permit was issued in 2017 for barn improvement (\$5,000) for storage purposes only (see zoning permit DCZP-2017-00414 in documentation file). No agricultural uses were observed on the property.

Also in 2017, Mr. Willan obtained a zoning permit to make \$5,000 worth improvements to his residential accessory building (barn) for agricultural storage purposes (see Zoning Permit DCPZP-2017-00414). The permit is still open due to Mr. Willan refusing access to the property to conduct a final inspection.

# 2017 Zoning Permit for storage barn improvements