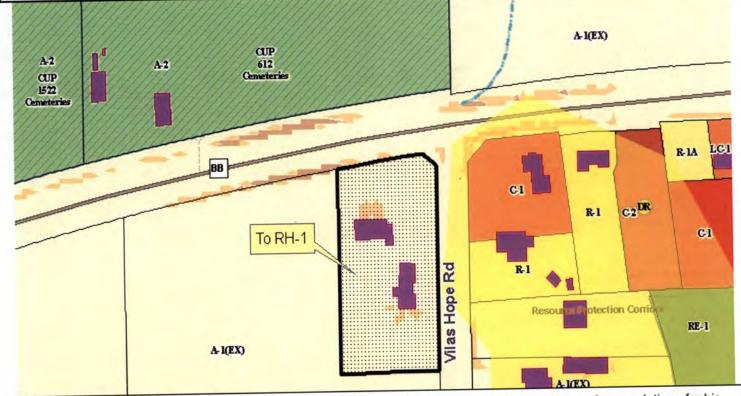

In January of 2013, Mr. Willan (new landowner) was surprised to learn that his property was not zoned RH-1. This was discovered during a dispute occurring on a County Highway project at the intersection next to his property. As part of resolving the dispute, Dane County agreed to waive the rezoning fees in order to assign RH-1 zoning to Mr. Willan's property and bring it into compliance (see email chain in documentation file). Mr. Willan submitted the rezoning application requesting his property be zoned to RH-1 (see rezoning petition 10589).

During the processing of Petition 10589, County staff suggested that the property be assigned the zoning district classification of A-2(2) Agriculture District due to Mr. Willan's expressed future ambitions to use the old barn for expansion of his home business (building contractor). The suggested zoning district would have allowed the opportunity for Mr. Willan to obtain a conditional use permit (CUP) for a 'limited family business' in order to run his contractor business from the accessory building. The zoning was approved and the A-2(2) zoning district was assigned to the property. No CUP application was ever submitted.

With the transition to the new zoning ordinance, comparable zoning districts were assigned to properties based on their previous zoning and the current land uses. The property at 4407 Vilas Hope Road went from the previous zoning of A-2(2) to RR-2. Both zoning districts allow for both single-family residences and agricultural uses (small scale farming). Neither of the zoning districts list the "agricultural accessory uses" as stated by Mr. Willan (see attached Comparison Zoning District sheet).