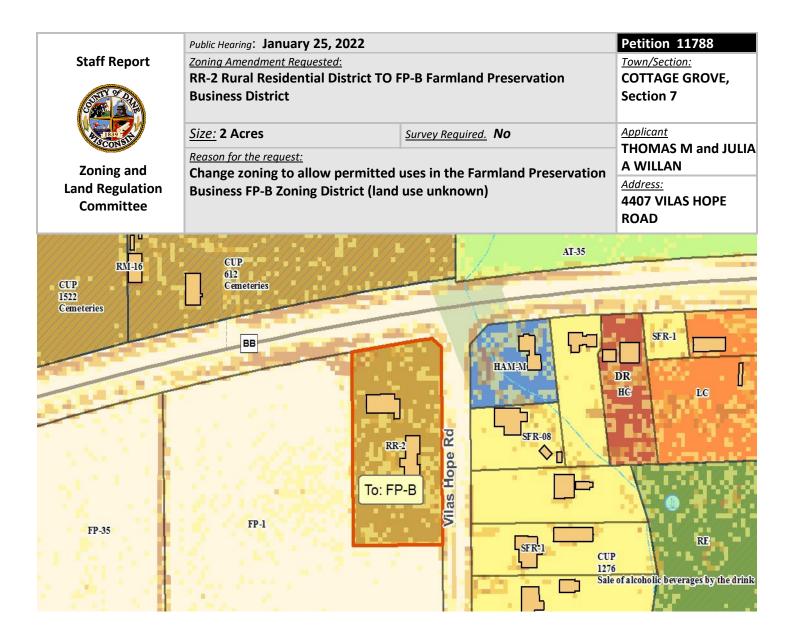

### **DESCRIPTION:**

The applicant would like to change the zoning of his property to FP-B (Agriculture Business) to allow an unspecified activity. The proposal is a significant change from the current residential zoning district (RR-2). The FP-B District is intended to accommodate land uses that are commercial or industrial in nature which are associated with agriculture production. Examples of activities in the FP-B district include, but are not limited to, agricultural support services, value-added, or related businesses such as implement dealers; veterinary clinics; farm machinery repair shops; agricultural supply sales, marketing, storage, and distribution centers; plant and tree nurseries; and facilities for the processing of natural agricultural products or by-products, including fruits, vegetables, silage, or animal proteins.

### **OBSERVATIONS:**

The 2-acre property contains an existing single-family residence along with a residential accessory building (old barn). Previous inspections conducted on the property (September 24, 2013) had documented that the house on the property was a typical single-family dwelling with a home occupation business (building contractor business) being ran from a basement office. The old barn was being used for the storage of personal belongings. A zoning permit was issued in 2017 for barn improvement (\$5,000) for storage purposes only (see zoning permit DCZP-2017-00414 in documentation file). No agricultural uses were observed on the property.

**TOWN PLAN:** The property is located in the Agricultural Preservation Planning Area. The Town generally will not support rezoning of lands for commercial use within the Agricultural Preservation Area, except for the expansion of existing businesses at the discretion of the Town Board. In such cases, the FP-B Farmland Preservation Business, RE Recreational, or preexisting commercial zoning district is generally appropriate.

### STAFF:

The proposed FP-B zoning district is intended to accommodate land uses that are commercial or industrial in nature which are associated with agricultural production. (See attached FP-B district ordinance.) The applicant has not specified what specific land uses are proposed. With the lack of information, staff is concerned that such factors as adequate access, sufficient parking, and compatibility with surrounding existing uses cannot be assured for the intended land use(s), particularly given the relatively small parcel size of two (2) acres. Without more information and knowing the specific intended use(s), staff cannot confidently make a recommendation supporting the proposed rezoning.

The current zoning (RR-2) allows for the single-family residence; a home occupation business (contractor) to be conducted in a portion of the residence; and residential accessory buildings (barn) for residential or agricultural storage purposes. Without knowing the future land uses, staff is recommending denial of the zoning change to FP-B Farmland Preservation Business.