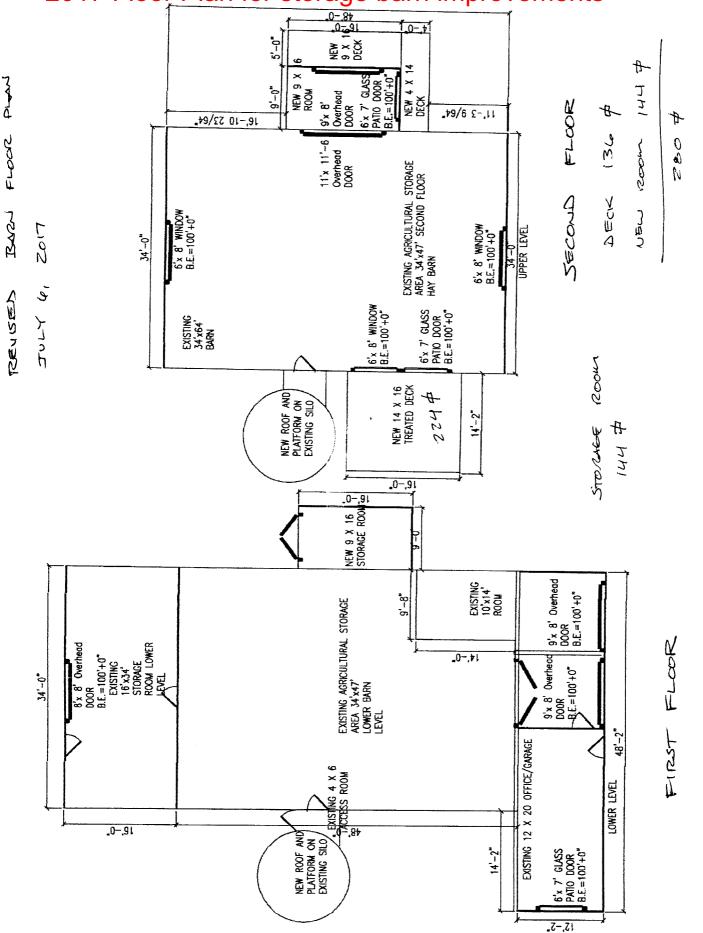

### **OBSERVATIONS:**

The 2-acre property contains an existing single-family residence along with a residential accessory building (old barn). Previous inspections conducted on the property (September 24, 2013) had documented that the house on the property was a typical single-family dwelling with a home occupation business (building contractor business) being ran from a basement office. The old barn was being used for the storage of personal belongings. A zoning permit was issued in 2017 for barn improvement (\$5,000) for storage purposes only (see zoning permit DCZP-2017-00414 in documentation file). No agricultural uses were observed on the property.

Also in 2017, Mr. Willan obtained a zoning permit to make \$5,000 worth improvements to his residential accessory building (barn) for agricultural storage purposes (see Zoning Permit DCPZP-2017-00414). The permit is still open due to Mr. Willan refusing access to the property to conduct a final inspection.

# 2017 Zoning Permit for storage barn improvements