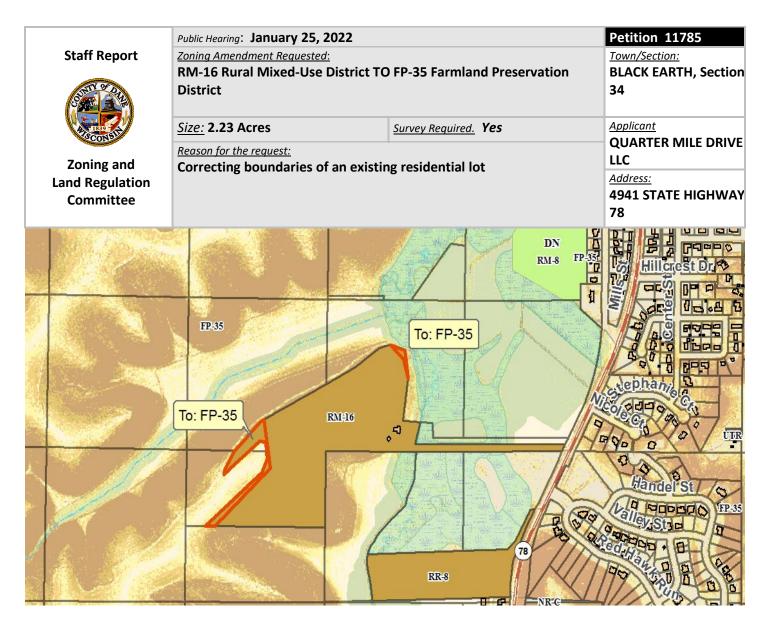

**DESCRIPTION:** The applicant would like to adjust property lines between 2 adjacent parcels.

**OBSERVATIONS:** The transfer would modify the RM-16 lot to be less than 35 acres.

**TOWN PLAN:** The Town of Black Earth has a "1 home per 35 acres" density policy. No new home sites are being created.

**RESOURCE PROTECTION:** No planned new construction to be impacted by resource protection.

**STAFF:** The proposal appears consistent with Town and County plans. Any questions about this petition or staff report please contact Curt Kodl at (608) 266-4183 or <a href="mailto:kodl@countyofdane.com">kodl@countyofdane.com</a>

**TOWN:** The Town approved with no conditions.