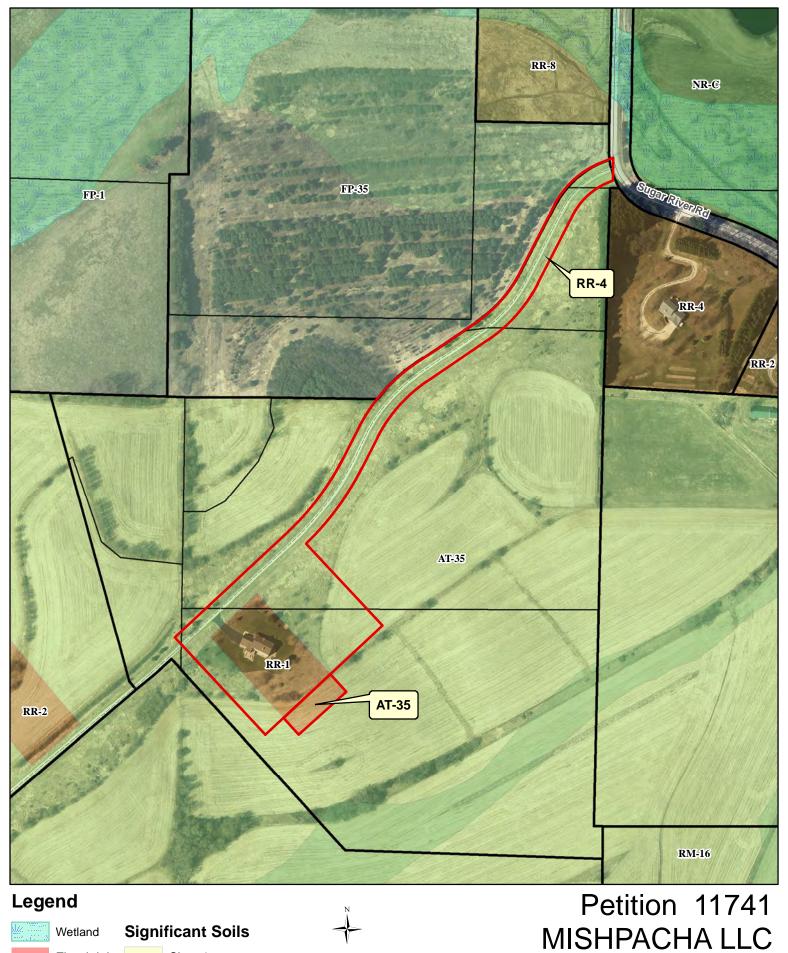

## **Dane County Rezone Petition**

| OWNER INFORMATION                                       |                            |                             |                                             | AGENT INFORMATION          |                                       |           |  |
|---------------------------------------------------------|----------------------------|-----------------------------|---------------------------------------------|----------------------------|---------------------------------------|-----------|--|
| OWNER NAME<br>MISHPACHA LLC                             | (Harvey Temkin)            | PHONE (with Code) (608) 206 | lDo                                         | EENT NAME<br>ONOFRIO KOTTK | PHONE (with Area Code) (608) 833-7530 |           |  |
| BILLING ADDRESS (Number & Street) 2313 SUGAR RIVER ROAD |                            |                             | ADDRESS (Number & Street) 7530 WESTWARD WAY |                            |                                       |           |  |
| (City, State, Zip)<br>VERONA, WI 53593-8741             |                            |                             | (City, State, Zip)<br>Madison, WI 53717     |                            |                                       |           |  |
| e-MAIL ADDRESS<br>htemkin1152@gmail.com                 |                            |                             | E-MAIL ADDRESS<br>bstoffregan@donofrio.cc   |                            |                                       |           |  |
| ADDRESS/L                                               | OCATION 1                  | ADI                         | DRESS/LO                                    | CATION 2                   | ADDRESS/L                             | OCATION 3 |  |
| ADDRESS OR LOCATION OF REZONE                           |                            | ADDRES                      | DRESS OR LOCATION OF REZONE                 |                            | ADDRESS OR LOCATION OF REZONE         |           |  |
| 2313 Sugar River R                                      | oad                        |                             |                                             |                            |                                       |           |  |
| TOWNSHIP<br>VERONA                                      | SECTION 20                 | FOWNSHIP                    |                                             | SECTION                    | TOWNSHIP                              | SECTION   |  |
| PARCEL NUMBI                                            | ERS INVOLVED               | PARC                        | EL NUMBER                                   | S INVOLVED                 | PARCEL NUMBERS INVOLVED               |           |  |
| 0608-203                                                | 3-9002-7                   |                             | 0608-203-8                                  | 3722-8                     |                                       |           |  |
|                                                         |                            | RE                          | ASON FOR                                    | REZONE                     |                                       |           |  |
|                                                         |                            |                             |                                             |                            |                                       |           |  |
| FF                                                      | ROM DISTRICT:              |                             |                                             | ACRES                      |                                       |           |  |
| AT-35 Agriculture T                                     | ransition District         |                             | RR-4 Rural Residential District             |                            |                                       | 5.65      |  |
| RR-1 Rural Residential District                         |                            |                             | RR-4 Rural Residential District             |                            |                                       |           |  |
| RR-1 Rural Residential District                         |                            |                             | AT-35 Agriculture Transition District       |                            |                                       | 1.46      |  |
| C.S.M REQUIRED?                                         |                            |                             | AT 55 Agri                                  | culture Transition         | District                              | 0.39      |  |
|                                                         | PLAT REQUIRED?             | DEED RES                    | TRICTION                                    | INSPECTOR'S                | District SIGNATURE:(Owner             | 0.39      |  |
| ☑ Yes ☐ No                                              | PLAT REQUIRED?  ☐ Yes ☑ No | DEED RES                    | TRICTION                                    | INSPECTOR'S                |                                       | 0.39      |  |
| Yes No                                                  | 1                          | DEED RES                    | TRICTION IRED?                              | INSPECTOR'S<br>INITIALS    |                                       | 0.39      |  |
| _                                                       | Yes 🗹 No                   | DEED RES REQU               | TRICTION IRED?                              | INSPECTOR'S<br>INITIALS    | SIGNATURE:(Owner PRINT NAME:          | 0.39      |  |
| _                                                       | Yes 🗹 No                   | DEED RES REQU               | TRICTION IRED?                              | INSPECTOR'S<br>INITIALS    | SIGNATURE:(Owner                      | 0.39      |  |

### REZONE APPLICATION

**APPLICANT INFORMATION** 

Agent Name:

| Property Owner Name: IVIISNPACNA LLC - Ha       |                                                                                                                                                                                                                                                                                                                                                                                                    | .C - narvey remkin                                | VEY LEMKIN Agent Name:      |                                                                              | D Onomo Kottke - Brett Stoffregan |                                                                                      |  |  |
|-------------------------------------------------|----------------------------------------------------------------------------------------------------------------------------------------------------------------------------------------------------------------------------------------------------------------------------------------------------------------------------------------------------------------------------------------------------|---------------------------------------------------|-----------------------------|------------------------------------------------------------------------------|-----------------------------------|--------------------------------------------------------------------------------------|--|--|
| Address (Number & Street): 2313 Sugar River Roa |                                                                                                                                                                                                                                                                                                                                                                                                    | liver Road                                        | Address (Number & Street):  | 7530 Wes                                                                     | tward Way                         |                                                                                      |  |  |
| Address (City, State, Zip): Verona, WI 53593    |                                                                                                                                                                                                                                                                                                                                                                                                    | 3593                                              | Address (City, State, Zip): | Madison, \                                                                   | NI 53717                          |                                                                                      |  |  |
| Email Address: htemkin1152@gmail.c              |                                                                                                                                                                                                                                                                                                                                                                                                    | @gmail.com                                        | Email Address:              | bstoffregan@donofrio.cc                                                      |                                   |                                                                                      |  |  |
| Phone#:                                         | Phone#: (608) 206-5947                                                                                                                                                                                                                                                                                                                                                                             |                                                   | 17                          | Phone#:                                                                      | (608) 833-7530                    |                                                                                      |  |  |
|                                                 |                                                                                                                                                                                                                                                                                                                                                                                                    |                                                   | PROPERTY II                 | NFORMATION                                                                   |                                   |                                                                                      |  |  |
| Township:                                       | ownship: Verona                                                                                                                                                                                                                                                                                                                                                                                    |                                                   | Parcel Number(s)            | 0608-203-9002-7 and 608-203-8722-8                                           |                                   |                                                                                      |  |  |
| Section:                                        | 19 and 20                                                                                                                                                                                                                                                                                                                                                                                          | Property Address or Loca                          |                             | n: 2313 Sugar River Road                                                     |                                   |                                                                                      |  |  |
|                                                 | REZONE DESCRIPTION                                                                                                                                                                                                                                                                                                                                                                                 |                                                   |                             |                                                                              |                                   |                                                                                      |  |  |
| request. In                                     | Reason for the request. In the space below, please provide a brief but detailed explanation of the rezoning request. Include both current and proposed land uses, number of parcels or lots to be created, and any other relevant information. For more significant development proposals, attach additional pages as needed.  Is this application being submitted to correct a violation?  Yes No |                                                   |                             |                                                                              |                                   |                                                                                      |  |  |
|                                                 |                                                                                                                                                                                                                                                                                                                                                                                                    |                                                   |                             |                                                                              |                                   |                                                                                      |  |  |
|                                                 | Existing Zoning District(s)                                                                                                                                                                                                                                                                                                                                                                        |                                                   | Pro                         | Proposed Zoning<br>District(s)                                               |                                   | Acres                                                                                |  |  |
| AT-35, RR-1                                     |                                                                                                                                                                                                                                                                                                                                                                                                    |                                                   | RR-4                        |                                                                              | 7.11                              |                                                                                      |  |  |
|                                                 | RR-1                                                                                                                                                                                                                                                                                                                                                                                               |                                                   |                             |                                                                              |                                   |                                                                                      |  |  |
|                                                 |                                                                                                                                                                                                                                                                                                                                                                                                    | ₹-1                                               |                             | AT-35                                                                        |                                   | 0.39                                                                                 |  |  |
|                                                 |                                                                                                                                                                                                                                                                                                                                                                                                    | ₹-1                                               |                             | AT-35                                                                        |                                   | 0.39                                                                                 |  |  |
| to deter                                        | ons will not<br>mine that<br>ion from                                                                                                                                                                                                                                                                                                                                                              | t be accepted<br>all necessary i<br>the checklist | information has been p      | contacted the town are<br>provided. <u>Only comple</u><br>ncluded. Note that | te applica<br>addition            | ted with department staff<br>tions will be accepted. All<br>al application submittal |  |  |

#### AT-35 and RR-1 to RR-4

A parcel of land located in the NE1/4 of the SE1/4 and the SE1/4 of the SE1/4 of Section 19 and in the SW1/4 of the NW1/4, the NW1/4 of the SW1/4 and the SW1/4 of the SW1/4 of Section 20, T6N, R8E, Town of Verona, Dane County, Wisconsin to-wit: Commencing at the Southwest corner of said Section 20; thence S89°44'59"E, 278.16 feet along the South line of said SW1/4; thence N00°15'01"E, 935.90 feet to the point of beginning; thence N42°58'43"W, 416.00 feet; thence N47°01'07"E, 481.17 feet to a point of curve; thence Northeasterly along a curve to the left which has a radius of 834.64 feet and a chord which bears N36°56'58"E, 291.85 feet; thence N26°52'49"E, 105.00 feet to a point of curve; thence Northeasterly along a curve to the right which has a radius of 533.00 feet and a chord which bears N41°21'28"E, 266.50 feet; thence N55°50'07"E, 228.32 feet to a point of curve; thence Northeasterly along a curve to the left which has a radius of 417.00 feet and a chord which bears N41°29'59"E, 206.50 feet; thence N27°09'51"E, 238.91 feet to a point of curve; thence Northeasterly along a curve to the right which has a radius of 283.00 feet and a chord which bears N47°28'33"E, 196.47 feet; thence N67°47'15"E, 43.02 feet; thence S01°11'39"W, 71.91 feet; thence S67°47'15"W, 14.45 feet to a point of curve; thence Southwesterly along a curve to the left which has a radius of 217.00 feet and a chord which bears \$47°28'33"W, 150.65 feet; thence \$27°09'51"W, 238.91 feet to a point of curve; thence Southwesterly along a curve to the right which has a radius of 483.00 feet and a chord which bears S41°29'59"W, 239.18 feet; thence S55°50'07"W, 228.32 feet to a point of curve; thence Southwesterly along a curve to the left which has a radius of 467.00 feet and a chord which bears S41°21'28"W, 233.50 feet; thence S26°52'49"W, 105.00 feet to a point of curve; thence Southwesterly along a curve to the right which has a radius of 900.64 feet and a chord which bears S36°21'02"W, 296.38 feet; thence S42°58'53"E, 350.20 feet; thence S47°01'07"W, 500.00 feet

#### RR-1 to AT-35

to the point of beginning. Containing 7.112 acres.

A parcel of land located in the SW1/4 of the SW1/4 of Section 20, T6N, R8E, Town of Verona, Dane County, Wisconsin to-wit: Commencing at the Southwest corner of said Section 20; thence S89°44'59"E, 278.16 feet along the South line of said SW1/4; thence N00°15'01"E, 935.90 feet; thence N47°01'07"E, 70.42 feet to the point of beginning; thence N47°01'07"E, 200.00 feet; thence S42°58'53"E, 85.60 feet; thence S47°01'07"W, 200.00 feet; thence N42°58'53"W, 85.60 feet to the point of beginning. Containing 0.393 acres.