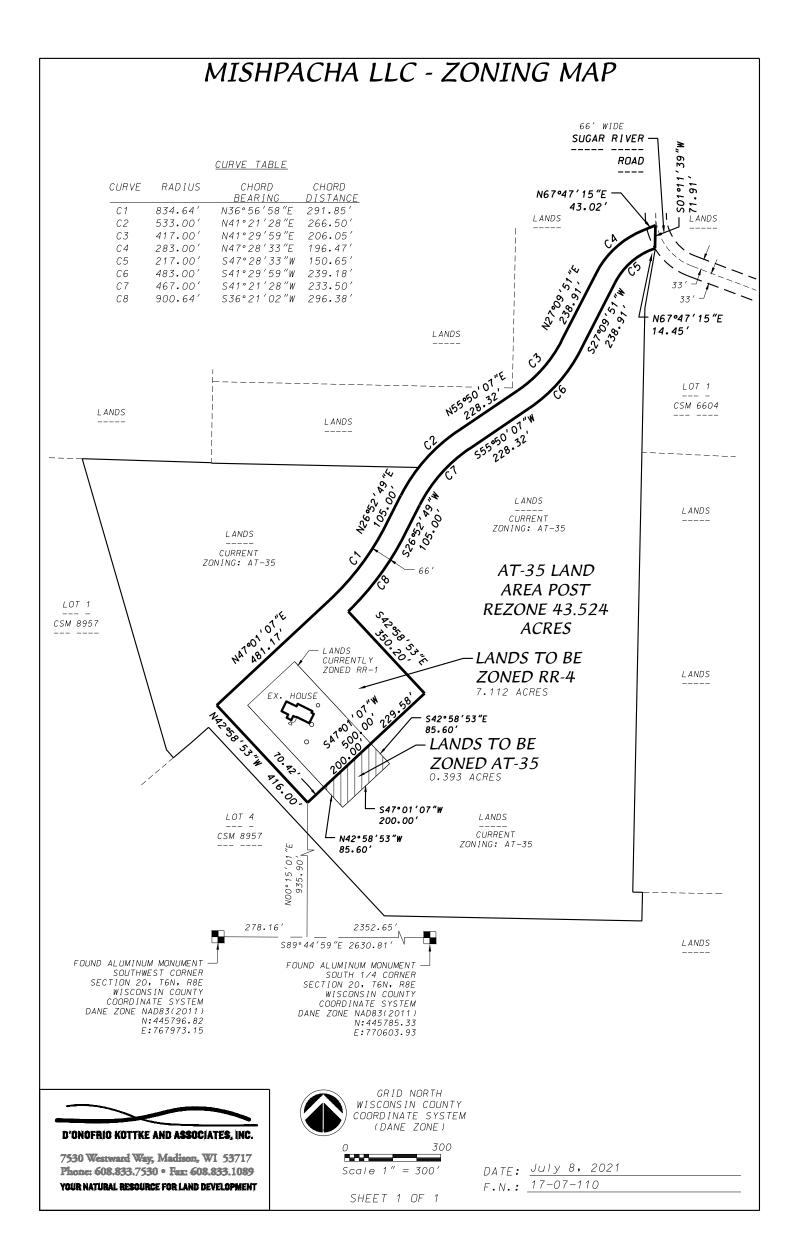

#### AT-35 and RR-1 to RR-4

A parcel of land located in the NE1/4 of the SE1/4 and the SE1/4 of the SE1/4 of Section 19 and in the SW1/4 of the NW1/4, the NW1/4 of the SW1/4 and the SW1/4 of the SW1/4 of Section 20, T6N, R8E, Town of Verona, Dane County, Wisconsin to-wit: Commencing at the Southwest corner of said Section 20; thence S89°44'59"E, 278.16 feet along the South line of said SW1/4; thence N00°15'01"E, 935.90 feet to the point of beginning; thence N42°58'43"W, 416.00 feet; thence N47°01'07"E, 481.17 feet to a point of curve; thence Northeasterly along a curve to the left which has a radius of 834.64 feet and a chord which bears N36°56'58"E, 291.85 feet; thence N26°52'49"E, 105.00 feet to a point of curve; thence Northeasterly along a curve to the right which has a radius of 533.00 feet and a chord which bears N41°21'28"E, 266.50 feet; thence N55°50'07"E, 228.32 feet to a point of curve; thence Northeasterly along a curve to the left which has a radius of 417.00 feet and a chord which bears N41°29'59"E, 206.50 feet; thence N27°09'51"E, 238.91 feet to a point of curve; thence Northeasterly along a curve to the right which has a radius of 283.00 feet and a chord which bears N47°28'33"E, 196.47 feet; thence N67°47'15"E, 43.02 feet; thence S01°11'39"W, 71.91 feet; thence S67°47'15"W, 14.45 feet to a point of curve; thence Southwesterly along a curve to the left which has a radius of 217.00 feet and a chord which bears \$47°28'33"W, 150.65 feet; thence \$27°09'51"W, 238.91 feet to a point of curve; thence Southwesterly along a curve to the right which has a radius of 483.00 feet and a chord which bears S41°29'59"W, 239.18 feet; thence S55°50'07"W, 228.32 feet to a point of curve; thence Southwesterly along a curve to the left which has a radius of 467.00 feet and a chord which bears S41°21'28"W, 233.50 feet; thence S26°52'49"W, 105.00 feet to a point of curve; thence Southwesterly along a curve to the right which has a radius of 900.64 feet and a chord which bears S36°21'02"W, 296.38 feet; thence S42°58'53"E, 350.20 feet; thence S47°01'07"W, 500.00 feet

#### RR-1 to AT-35

to the point of beginning. Containing 7.112 acres.

A parcel of land located in the SW1/4 of the SW1/4 of Section 20, T6N, R8E, Town of Verona, Dane County, Wisconsin to-wit: Commencing at the Southwest corner of said Section 20; thence S89°44'59"E, 278.16 feet along the South line of said SW1/4; thence N00°15'01"E, 935.90 feet; thence N47°01'07"E, 70.42 feet to the point of beginning; thence N47°01'07"E, 200.00 feet; thence S42°58'53"E, 85.60 feet; thence S47°01'07"W, 200.00 feet; thence N42°58'53"W, 85.60 feet to the point of beginning. Containing 0.393 acres.