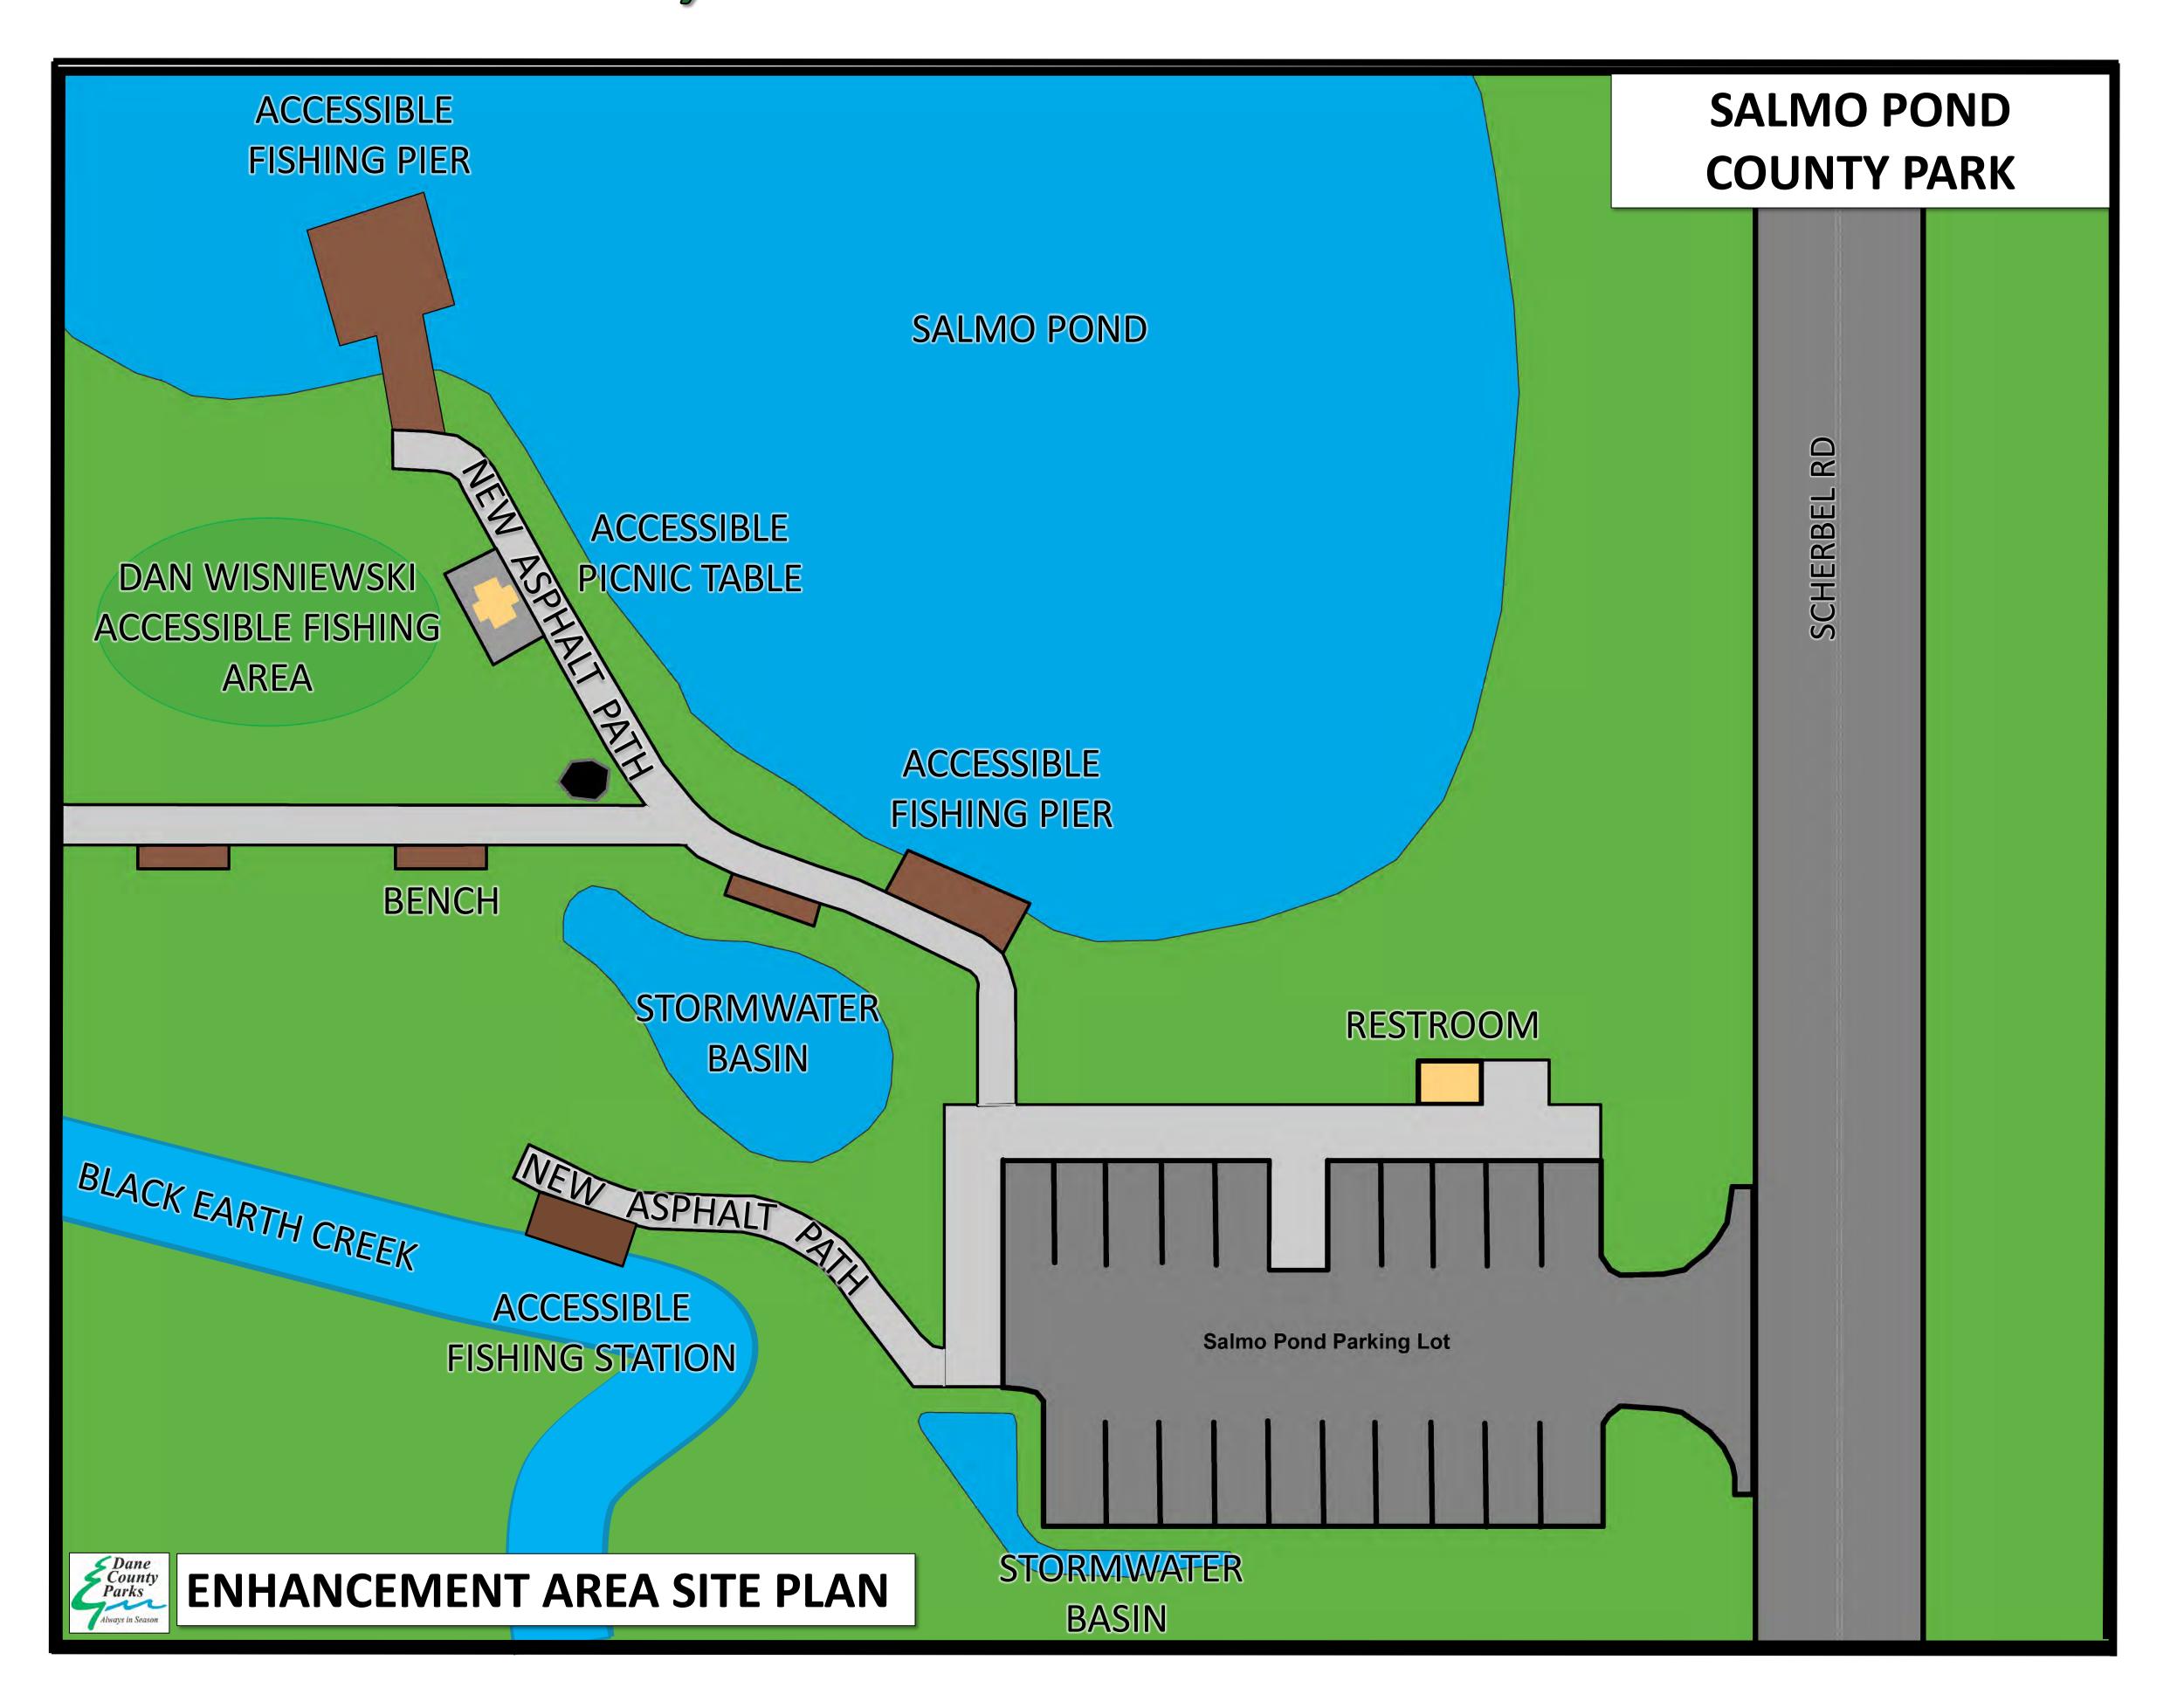

## SALMO POND COUNTY PARK

## 2022 PARKING, STORMWATER AND ACCESSIBILITY IMPROVEMENTS

Dane County Parks will be making improvements to Salmo Pond's parking lot area in 2022. The project will include replacing the restroom building, resurfacing the parking lot and adding storm water infiltration basins to capture and treat runoff before it enters Black Earth Creek. There will also be new paved paths that will improve accessibility for all users to the fishing piers.

More information can be found at: <a href="https://www.danecountyparks.com/park/SalmoPond">www.danecountyparks.com/park/SalmoPond</a>