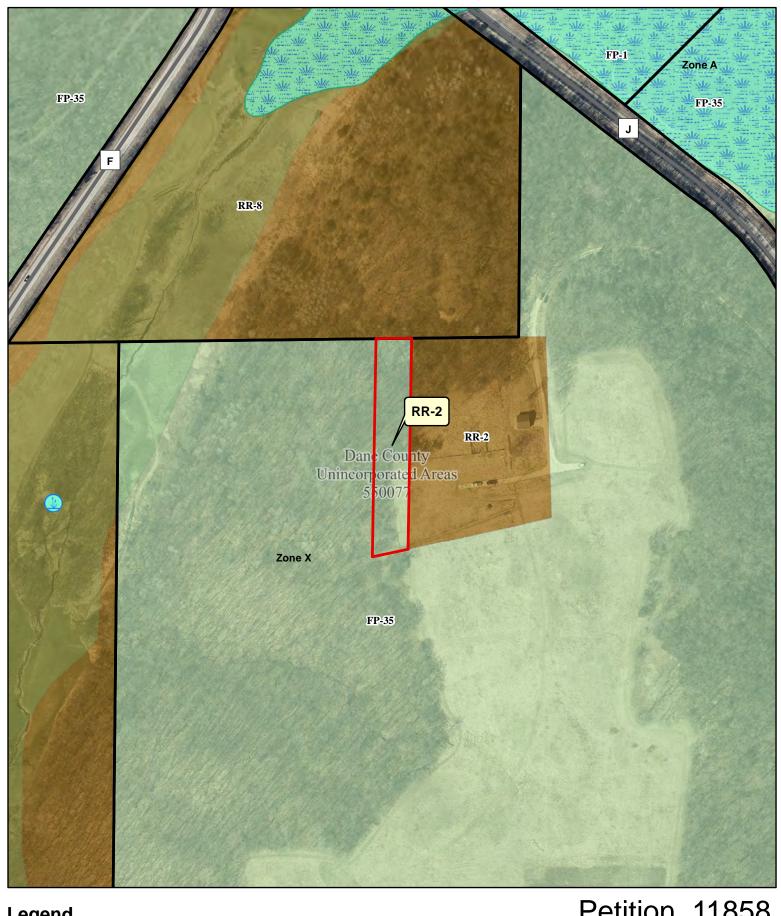

#### **ZONING MAP**

#### Parcel A Zoning Description:

Located in the Northwest 1/4 of the Northeast 1/4, Section 20, 17N, R6E, Town of Vermont, Dane County, Wisconsin more fully described as follows: Commencing at the Northeast 1/4 Corner of Section 20, thence S89\*46\*11\*W. 1558.56 feet along the North line of the Northeast 1/4 of Section 20 and the point of beginning; thence S00'57'07'W, 439.53 feet; S78'03'07'W, 75.92 feet; thence N00'57'07'E, 454.96 feet to the North line of the Northeast 1/4 of Section 20; thence N89'46'11"E, 74.02 feet along the North line of the Northeast 1/4 of Section 20 to the point of beginning. Containing 33,096 sq. ft. or 0.75 acres.