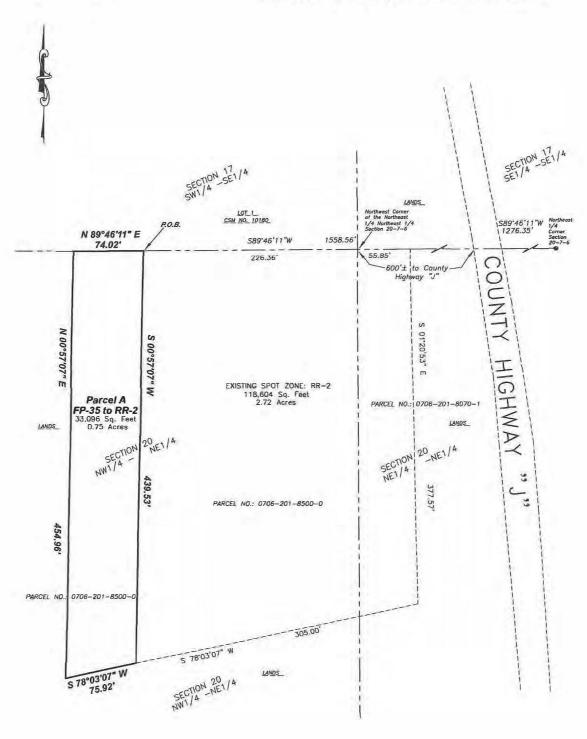

#### Parcel A Zoning Description:

Located in the Northwest 1/4 of the Northeast 1/4, Section 20, 17N, R6E, Town of Vermont, Dane County, Wisconsin more fully described as follows: Commencing at the Northeast 1/4 Corner of Section 20, thence S89\*46\*11\*W. 1558.56 feet along the North line of the Northeast 1/4 of Section 20 and the point of beginning; thence S00'57'07'W, 439.53 feet; S78'03'07'W, 75.92 feet; thence N00'57'07'E, 454.96 feet to the North line of the Northeast 1/4 of Section 20; thence N89'46'11"E, 74.02 feet along the North line of the Northeast 1/4 of Section 20 to the point of beginning. Containing 33,096 sq. ft. or 0.75 acres.