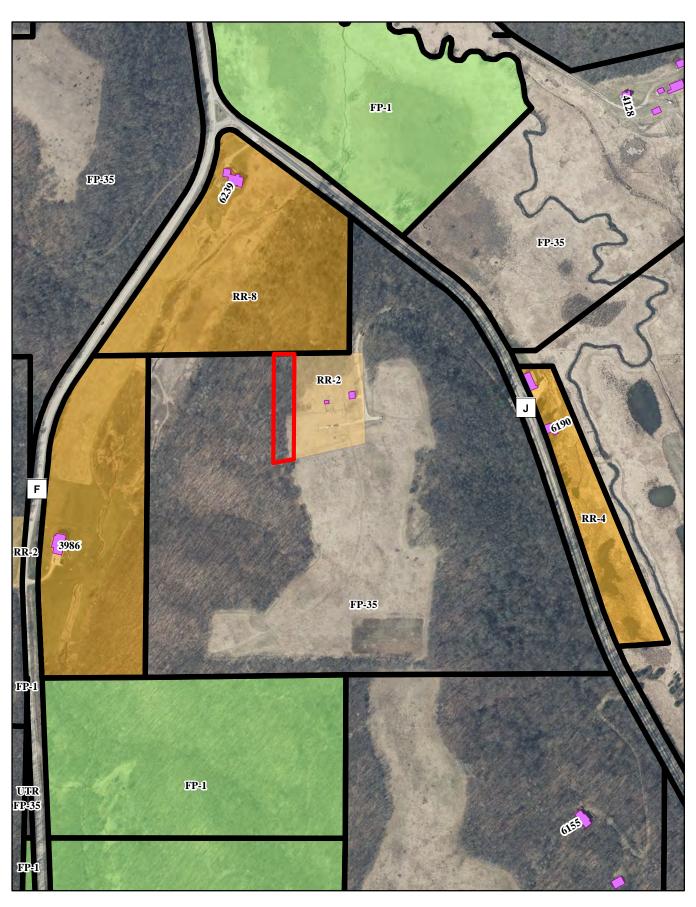

e application.

### P.O. Box 237 1677 N. Bristol Street Sun Prairie, WI. 53590 Phone (608) 837–7463 Fax (608) 837–1081



#### **ZONING MAP**

#### Parcel A Zoning Description:

Located in the Northwest 1/4 of the Northeast 1/4, Section 20, 17N, R6E, Town of Vermont, Dane County, Wisconsin more fully described as follows: Commencing at the Northeast 1/4 Corner of Section 20, thence S89\*46\*11\*W. 1558.56 feet along the North line of the Northeast 1/4 of Section 20 and the point of beginning; thence S00'57'07'W, 439.53 feet; S78'03'07'W, 75.92 feet; thence N00'57'07'E, 454.96 feet to the North line of the Northeast 1/4 of Section 20; thence N89'46'11"E, 74.02 feet along the North line of the Northeast 1/4 of Section 20 to the point of beginning. Containing 33,096 sq. ft. or 0.75 acres.







0 250 500 1,000 Feet