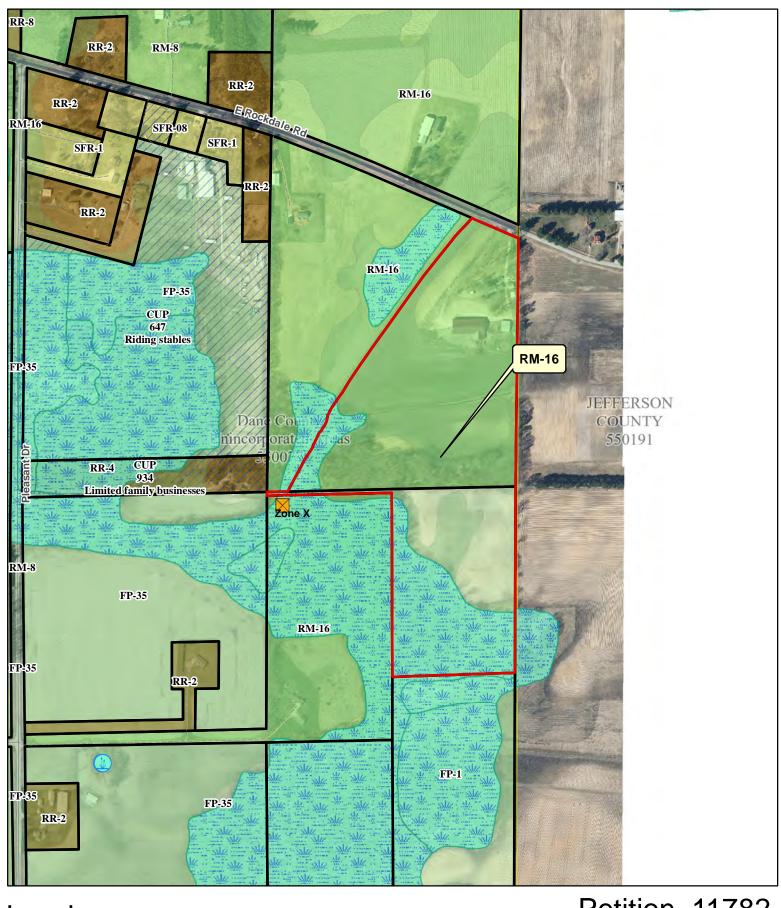

## Petition 11782 ARLEN & HENNY IUND

PERMIT FEES DOUBLE FOR VIOLATIONS.

 ADDITIONAL FEES MAY APPLY. CONTACT DANE COUNTY ZONING AT 608-266-4266 FOR MORE INFORMATION.

|                                                                  |                                                                                               |                                                                                                | <b>REZONE AI</b>                                                               | PPLICATION                                                                                                                     |                                         |                                                                                                                                            |  |
|------------------------------------------------------------------|-----------------------------------------------------------------------------------------------|------------------------------------------------------------------------------------------------|--------------------------------------------------------------------------------|--------------------------------------------------------------------------------------------------------------------------------|-----------------------------------------|--------------------------------------------------------------------------------------------------------------------------------------------|--|
|                                                                  |                                                                                               |                                                                                                | APPLICANT I                                                                    | NFORMATION                                                                                                                     | li li                                   |                                                                                                                                            |  |
| Property Ow                                                      | perty Owner Name: Arlen & Henny Lund                                                          |                                                                                                | Lund or Virginia Kravik                                                        |                                                                                                                                |                                         | Kravik                                                                                                                                     |  |
| Address (Nu                                                      | ddress (Number & Street): 1898 Pleasant Dr                                                    |                                                                                                | Dr                                                                             | Address (Number & Street):                                                                                                     | 11 E Rock                               | kdale Rd                                                                                                                                   |  |
| Address (City, State, Zip): Cambridge, WI 53523                  |                                                                                               | 53523                                                                                          | Address (City, State, Zip):                                                    | Cambridge, WI 53523                                                                                                            |                                         |                                                                                                                                            |  |
| Email Address: N/A                                               |                                                                                               |                                                                                                | Email Address:                                                                 | sunnyjar@                                                                                                                      | yahoo.com                               |                                                                                                                                            |  |
| Phone#: 608-445-4948                                             |                                                                                               |                                                                                                | Phone#:                                                                        | 608-556-0                                                                                                                      | 0237                                    |                                                                                                                                            |  |
|                                                                  |                                                                                               | 10                                                                                             | PROPERTY II                                                                    | NFORMATION                                                                                                                     |                                         |                                                                                                                                            |  |
| Township:                                                        | ownship: Christiana                                                                           |                                                                                                | Parcel Number(s):                                                              | 016/061225180700 & 016/061225180004                                                                                            |                                         |                                                                                                                                            |  |
| Section:                                                         | n: 25 Prope                                                                                   |                                                                                                | roperty Address or Location:                                                   | South of E. Rockdale                                                                                                           | Rd west of Jefferson County Line        |                                                                                                                                            |  |
|                                                                  |                                                                                               |                                                                                                | REZONE D                                                                       | ESCRIPTION                                                                                                                     | 10.0                                    |                                                                                                                                            |  |
| I, Virginia<br>and is cur<br>one parce<br>own (appr<br>as 41.4 a | formation. For<br>Kravik, am prently zoned<br>al with zoning<br>rox 24.9 acre<br>acres M/L. T | purchasing the a<br>FP35. My curr<br>g of RM 16. The<br>es) as well as the<br>he land use will | ent land is zoned RM16<br>preliminary survey refle<br>e 15.3 M/L acres I am po | additional pages as needed<br>a Arlen & Henny Lund.<br>and Majid suggested vects a legal description<br>archasing from the Lun | The land i<br>we have the<br>that encon | s contiguous to my property e parcels combined to form npasses the land I currently ects a total number of acres land from one neighbor to |  |
| Existing Zoning District(s)                                      |                                                                                               | Pro                                                                                            | Proposed Zoning District(s)                                                    |                                                                                                                                | Acres                                   |                                                                                                                                            |  |
| FP35                                                             |                                                                                               |                                                                                                | RM16                                                                           |                                                                                                                                | 15.3 M/L                                |                                                                                                                                            |  |
|                                                                  |                                                                                               |                                                                                                |                                                                                | H (                                                                                                                            |                                         |                                                                                                                                            |  |
| Michigan                                                         |                                                                                               |                                                                                                |                                                                                |                                                                                                                                |                                         |                                                                                                                                            |  |

Beginning at the Northeast corner of Section 25; thence S00°14'59"W, 988.14 feet; thence S88°50'28"W, 664.51 feet to the East line of Dane County Certified Survey Map number 8390; thence N00°08'13"E, 978.44 feet to the Northeast corner of said certified survey; thence S88°54'10"W 666.99 feet to the Northwest corner of said survey; thence North, 20 feet to the North line of the NE ¼ of the NE ¼ of

Section 25; thence N88°54'10"E along said line, 1337 feet to the point of beginning.

Containing 17.8 acres, more or less.

Below is the current legal description of the land I currently own that is zoned RM16.