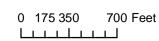

Beginning at the Northeast corner of Section 25; thence S00°14'59"W, 988.14 feet; thence S88°50'28"W, 664.51 feet to the East line of Dane County Certified Survey Map number 8390; thence N00°08'13"E, 978.44 feet to the Northeast corner of said certified survey; thence S88°54'10"W 666.99 feet to the Northwest corner of said survey; thence North, 20 feet to the North line of the NE ¼ of the NE ¼ of

Section 25; thence N88°54'10"E along said line, 1337 feet to the point of beginning.

Containing 17.8 acres, more or less.

Below is the current legal description of the land I currently own that is zoned RM16.

Parts of the NE ¼ of the SE ¼, the SE ¼ of the SE ¼ of Section 24, and the NE ¼ of the NE ¼ of Section 25, all in Town 6 North, Range 12 East, Town of Christiana, Dane County, Wisconsin.