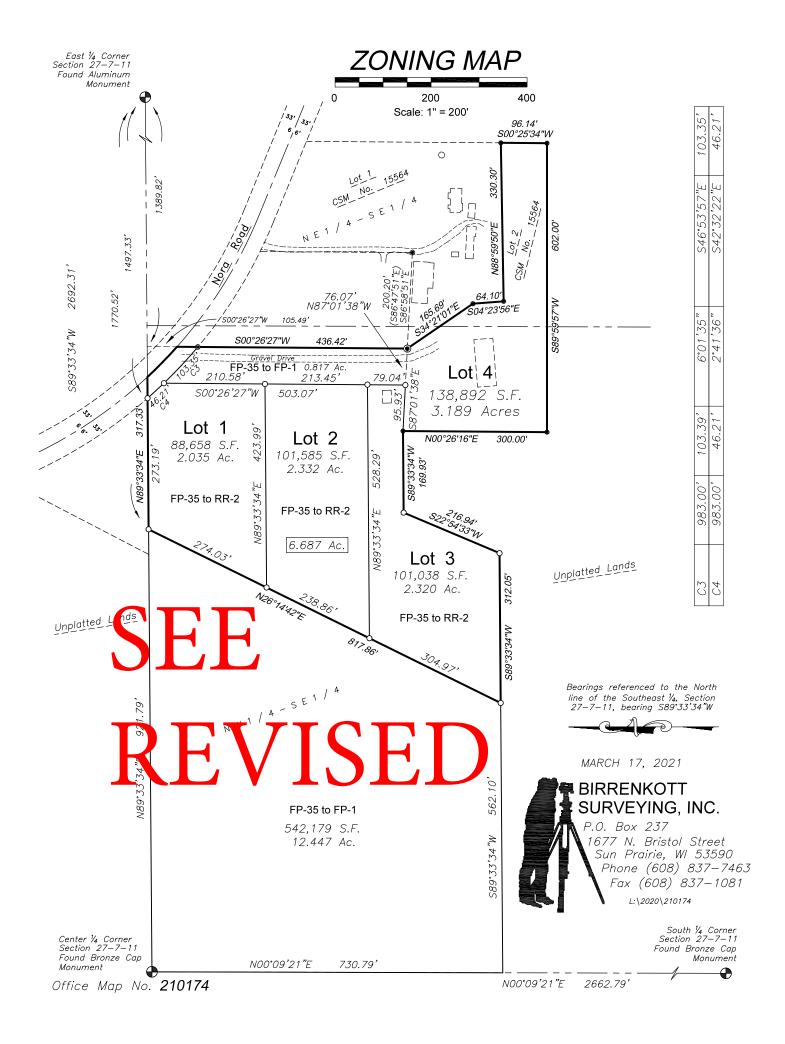

#### **ZONING MAP** 200 400 Scale: 1" = 200' BEARING East ¼ Corner Section 27–7–11 Found Aluminum Monument /33. 96.14' S00°25'34"W DELTA 5'18'44" 8'43'12" 4'21'36" 330.30 1453.19" 701 01 1001 001 1001 001 2692.31 602.00' N88°59'50"E 19.80 88.08' 149.60' 74.80' Unplatted Lands Nora Road Dedicated to the Public S89°33'34"W 64.10 RADIUS 00,00 504°23'56"E BEARING S44\*26'5 950. 983. 545.26 <sub>38</sub>' S00°26'27"W <sub>436.40</sub>' 479.78' to remain FP-1 FP-35 to FP-1 Lot 3 S00°26'27"W S00°26'27"W CURV 243.12 214.98 $C_2$ C3136,916 S.F. CJ 3.143 Acres 248.69', 24.50-44.14' N00°26'27"E 317.33 330.00 Lot 2 N00°26'16"E 300.00' 123,545 S.F. 406. <u>Unplatted</u> Lands V89°33'34"E Lot 1 2.836 Ac. 107,301 S.F. FP-35 to RR-2 34' 2.463 Ac. W.85,33,3M 464. FP-35 to RR-2 S 89°33'44" Unplatted Lands Bearings referenced to the North line of the Southeast ¼, Section 27–7–11, bearing S89\*33'34"W 921.79 NW1/A-SE1/A August 18, 2021 **BIRRENKOTT** Center ¼ Corner Section 27–7–11 Found Bronze Cap SURVEYING, INC. P.O. Box 237 Unplatted Lands Monument 1677 N. Bristol Street Sun Prairie, WI 53590 Phone (608) 837-7463 Fax (608) 837-1081

#### **Description (FP-35 to RR-2):**

Part of the Northwest ¼ of the Southeast ¼, Section 27, T7N, R11E, Town of Cottage Grove, Dane County, Wisconsin, described as follows:

Commencing at the East ¼ Corner of said Section 27; thence S89°33'34"W, 1453.19 feet along the North line of said Southeast ¼ to the center line of Nora Road; thence continuing along said North line S89°33'34"W, 44.14 feet to the Southwesterly right-of-way line of said Nora Road and the point of beginning said point being a point on a curve; thence along said right-of-way line along a curve to the left having a radius of 983.00 feet and a chord bearing and length of S43°22'21"E, 74.78 feet; thence S44°26'51"W, 14.79 feet; thence S00°26'27"W, 243.12 feet; thence S45°26'27"W, 19.80 feet; thence S00°26'27"W, 214.98 feet to a Northerly line of Lot 2, Certified Survey Map No. 15564; thence N87°01'38"W, 91.92 feet along said Northerly line; thence N89°33'44"W, 464.34 feet; thence N26°14'42"E, 586.98 feet to the North line of said Southeast ¼; thence N89°33'34"E, 273.19 feet along said North line to the point of beginning; Containing 230,846 square feet, or 5.299 acres.

#### **Description (FP-35 to FP-1):**

Part of the Northwest ¼ of the Southeast ¼, Section 27, T7N, R11E, Town of Cottage Grove, Dane County, Wisconsin, described as follows:

Commencing at the East ¼ Corner of said Section 27; thence S89°33'34"W, 1453.19 feet along the North line of said Southeast ¼ to the center line of Nora Road; thence continuing along said North line S89°33'34"W, 44.14 feet to the Southwesterly right-of-way line of said Nora Road and a point on a curve; thence along said right-of-way line along a curve to the left having a radius of 983.00 feet and a chord bearing and length of S43°22'21"E, 74.78 feet to the point of beginning; thence continuing along said right-of-way line along a curve to the left having a radius of 983.00 feet and a chord bearing and length of S47°43'57"E, 74.78 feet; thence S00°26'27"W, 436.40 feet to a Northerly line of Lot 2, Certified Survey Map No. 15564; thence N87°01'38"W, 80.08 feet; thence N00°26'27"E, 214.98 feet; thence N45°26'27"E, 19.80 feet; thence N00°26'27"E, 243.12 feet; thence N44°26'51"E, 14.79 feet to the point of beginning; Containing 33,630 square feet, or 0.772 acres.