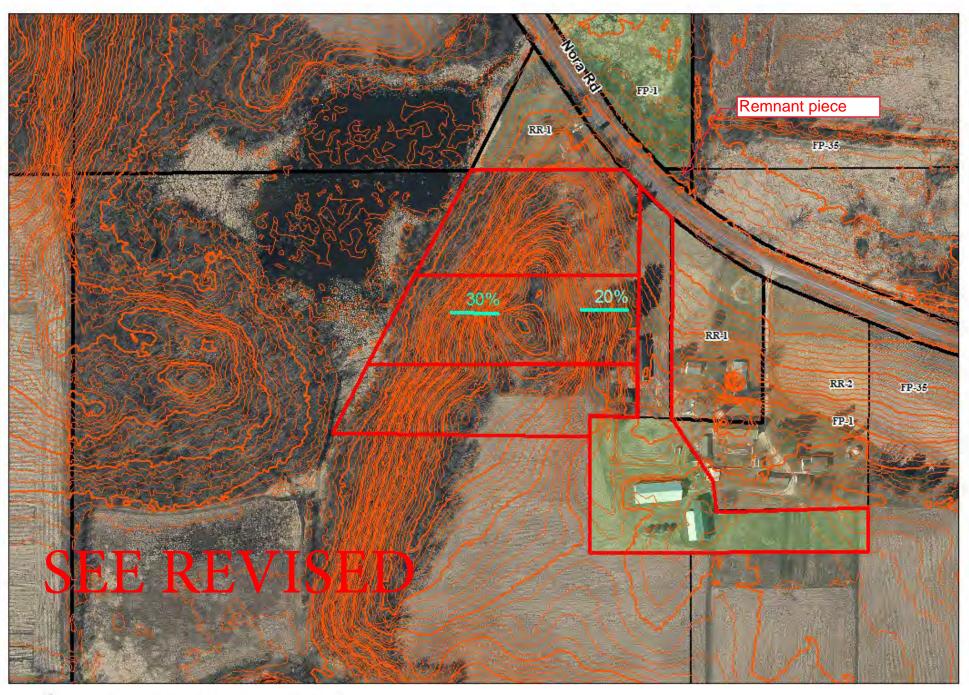

| OV                                                      | VNER INFORMATIO                                                             | N                           |                     | AG                                          | ENT INFORMATIO    | N                         |
|---------------------------------------------------------|-----------------------------------------------------------------------------|-----------------------------|---------------------|---------------------------------------------|-------------------|---------------------------|
| OWNER NAME<br>VINEY ACRES LLC                           |                                                                             | PHONE (with Code) (608) 628 | В                   | GENT NAME<br>IRRENKOTT SUR'                 | VEYING INC        | PHONE (with Area<br>Code) |
| BILLING ADDRESS (Numbe<br>C/0 2093 US HIGHV             |                                                                             |                             | AC<br>10            | DDRESS (Number & Street<br>677 N. BRISTOL S | TREET             |                           |
| (City, State, Zip) COTTAGE GROVE,                       | WI 53527                                                                    |                             |                     | ity, State, Zip)<br>un Prairie, WI 5359     | 90                |                           |
| E-MAIL ADDRESS<br>dmviney@hughes.n                      | et                                                                          |                             |                     | MAIL ADDRESS<br>npynnonen@birrenl           | kottsurveying.com |                           |
| ADDRESS/L                                               | OCATION 1                                                                   | AD                          | DRESS/LC            | OCATION 2                                   | ADDRESS/L         | OCATION 3                 |
| ADDRESS OR LOCA                                         | TION OF REZONE                                                              | ADDRES                      | S OR LOCAT          | ION OF REZONE                               | ADDRESS OR LOCA   | ATION OF REZONE           |
| West of 2173 Nora F                                     | Road                                                                        |                             |                     |                                             |                   |                           |
| TOWNSHIP<br>COTTAGE GROV                                |                                                                             | OWNSHIP                     |                     | SECTION                                     | TOWNSHIP          | SECTION                   |
| PARCEL NUMBE                                            | RS INVOLVED                                                                 | PAR                         | CEL NUMBER          | S INVOLVED                                  | PARCEL NUMBI      | ERS INVOLVED              |
| 0711-274                                                | -8501-0                                                                     |                             | 0711-274-8          | 8220-0                                      |                   |                           |
|                                                         |                                                                             | RE                          | ASON FOR            | REZONE                                      |                   |                           |
|                                                         | l lot (Lot 3, zoned FP<br>Iriveway agreement.                               |                             |                     |                                             |                   |                           |
| FR                                                      | OM DISTRICT:                                                                |                             |                     | TO DIS                                      | TRICT:            | ACRES                     |
| FP-35 Farmland Pre                                      | eservation District                                                         |                             | FP-1 Farm           | nland Preservation                          | District          | 0 <del>.82</del><br>0.77  |
| FP-35 Farmland Pre                                      | eservation District                                                         |                             | RR-2 Rura           | al Residential Distri                       | ct                | 6.69<br>5.29              |
| FP-35 Farmland Pre                                      | eservation District                                                         |                             | FP-1 Farm           | nland Preservation                          | District          | 12.45                     |
| C.S.M REQUIRED?                                         | PLAT REQUIRED?                                                              |                             | STRICTION<br>JIRED? | INSPECTOR'S<br>INITIALS                     | SIGNATURE:(Owner  | or Agent)                 |
| Yes 🗹 No                                                | ☑ Yes ☐ No                                                                  | ☑ Yes                       | ☐ No                | RWL1                                        |                   |                           |
| Applicant Initials                                      | Applicant Initials                                                          | Applicant Initi             | als                 |                                             | PRINT NAME:       |                           |
| 2. STEEP SLOPES<br>3. LOTS ARE BEING<br>VARIANCE OR SHA | EATION OF 5 LOTS<br>(20-30%) PRESENT<br>3 CREATED WITHO<br>ARED DRIVEWAY AF | ON PROI<br>UT FRON          | PERTY.<br>TAGE. LA  | ND DIVISION                                 | DATE:             |                           |
|                                                         | INANT PORTION OF                                                            |                             |                     | IE NORTH SIDE                               |                   |                           |