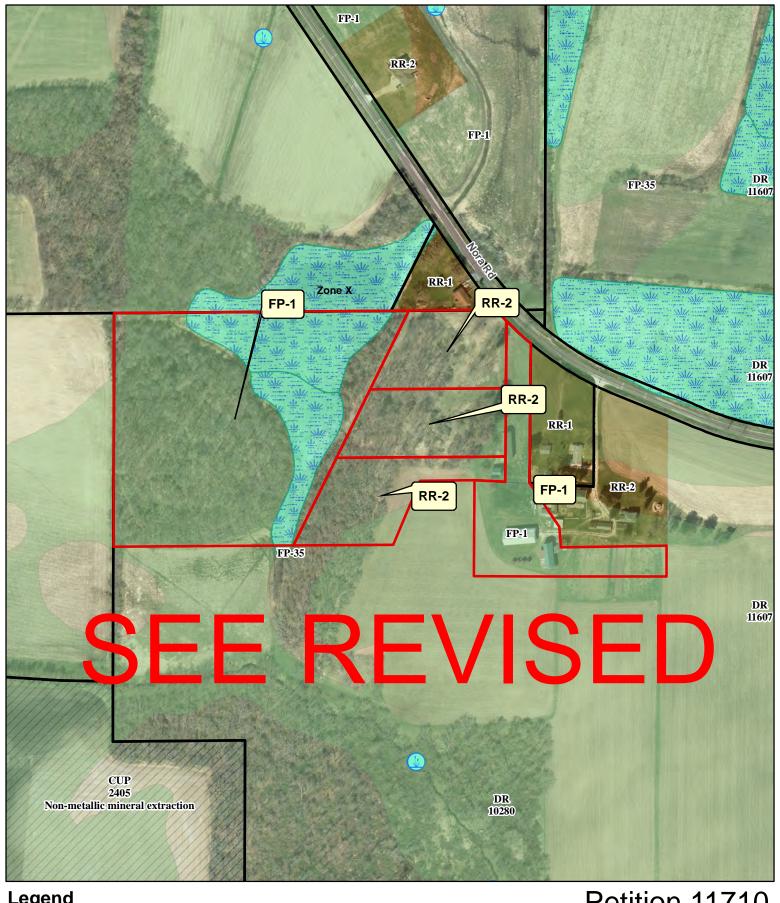

| OV                                                      | VNER INFORMATIO                                                             | N                           |                     | AG                                          | ENT INFORMATIO    | N                         |
|---------------------------------------------------------|-----------------------------------------------------------------------------|-----------------------------|---------------------|---------------------------------------------|-------------------|---------------------------|
| OWNER NAME<br>VINEY ACRES LLC                           |                                                                             | PHONE (with Code) (608) 628 | В                   | GENT NAME<br>IRRENKOTT SUR'                 | VEYING INC        | PHONE (with Area<br>Code) |
| BILLING ADDRESS (Numbe<br>C/0 2093 US HIGHV             |                                                                             |                             | AC<br>10            | DDRESS (Number & Street<br>677 N. BRISTOL S | TREET             |                           |
| (City, State, Zip) COTTAGE GROVE,                       | WI 53527                                                                    |                             |                     | ity, State, Zip)<br>un Prairie, WI 5359     | 90                |                           |
| E-MAIL ADDRESS<br>dmviney@hughes.n                      | et                                                                          |                             |                     | MAIL ADDRESS<br>npynnonen@birrenl           | kottsurveying.com |                           |
| ADDRESS/L                                               | OCATION 1                                                                   | AD                          | DRESS/LC            | OCATION 2                                   | ADDRESS/L         | OCATION 3                 |
| ADDRESS OR LOCA                                         | TION OF REZONE                                                              | ADDRES                      | S OR LOCAT          | ION OF REZONE                               | ADDRESS OR LOCA   | ATION OF REZONE           |
| West of 2173 Nora F                                     | Road                                                                        |                             |                     |                                             |                   |                           |
| TOWNSHIP<br>COTTAGE GROV                                |                                                                             | OWNSHIP                     |                     | SECTION                                     | TOWNSHIP          | SECTION                   |
| PARCEL NUMBE                                            | RS INVOLVED                                                                 | PAR                         | CEL NUMBER          | S INVOLVED                                  | PARCEL NUMBI      | ERS INVOLVED              |
| 0711-274                                                | -8501-0                                                                     |                             | 0711-274-8          | 8220-0                                      |                   |                           |
|                                                         |                                                                             | RE                          | ASON FOR            | REZONE                                      |                   |                           |
|                                                         | l lot (Lot 3, zoned FP<br>Iriveway agreement.                               |                             |                     |                                             |                   |                           |
| FR                                                      | OM DISTRICT:                                                                |                             |                     | TO DIS                                      | TRICT:            | ACRES                     |
| FP-35 Farmland Pre                                      | eservation District                                                         |                             | FP-1 Farm           | nland Preservation                          | District          | 0 <del>.82</del><br>0.77  |
| FP-35 Farmland Pre                                      | eservation District                                                         |                             | RR-2 Rura           | al Residential Distri                       | ct                | 6.69<br>5.29              |
| FP-35 Farmland Pre                                      | eservation District                                                         |                             | FP-1 Farm           | nland Preservation                          | District          | 12.45                     |
| C.S.M REQUIRED?                                         | PLAT REQUIRED?                                                              |                             | STRICTION<br>JIRED? | INSPECTOR'S<br>INITIALS                     | SIGNATURE:(Owner  | or Agent)                 |
| Yes 🗹 No                                                | ☑ Yes ☐ No                                                                  | ☑ Yes                       | ☐ No                | RWL1                                        |                   |                           |
| Applicant Initials                                      | Applicant Initials                                                          | Applicant Initi             | als                 |                                             | PRINT NAME:       |                           |
| 2. STEEP SLOPES<br>3. LOTS ARE BEING<br>VARIANCE OR SHA | EATION OF 5 LOTS<br>(20-30%) PRESENT<br>3 CREATED WITHO<br>ARED DRIVEWAY AF | ON PROI<br>UT FRON          | PERTY.<br>TAGE. LA  | ND DIVISION                                 | DATE:             |                           |
|                                                         | INANT PORTION OF                                                            |                             |                     | IE NORTH SIDE                               |                   |                           |

Legend

Wetland > 2 Acres Significant Soils

75 150

300 Feet

Petition 11710 **VINEY ACRES LLC** 