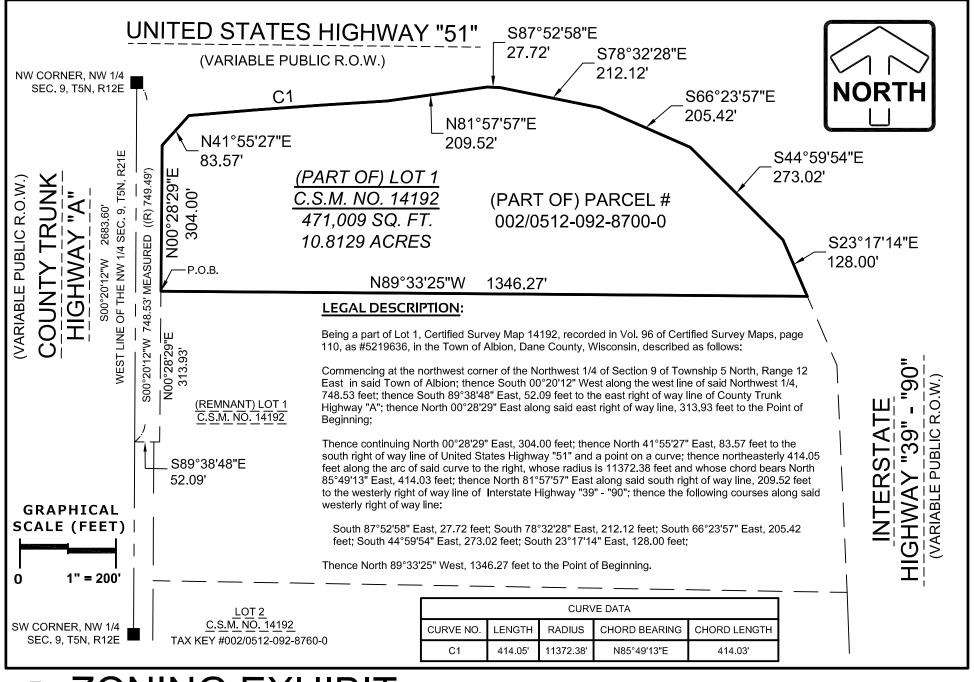

## ZONING EXHIBIT

02/02/2022

PINNACLE ENGINEERING GROUP
20725 WATERTOWN ROAD | SUITE 100 | BROOKFIELD, WI 53186

PLAN | DESIGN | DELIVER
LE-ENGR.COM PEG JOB#2653.00