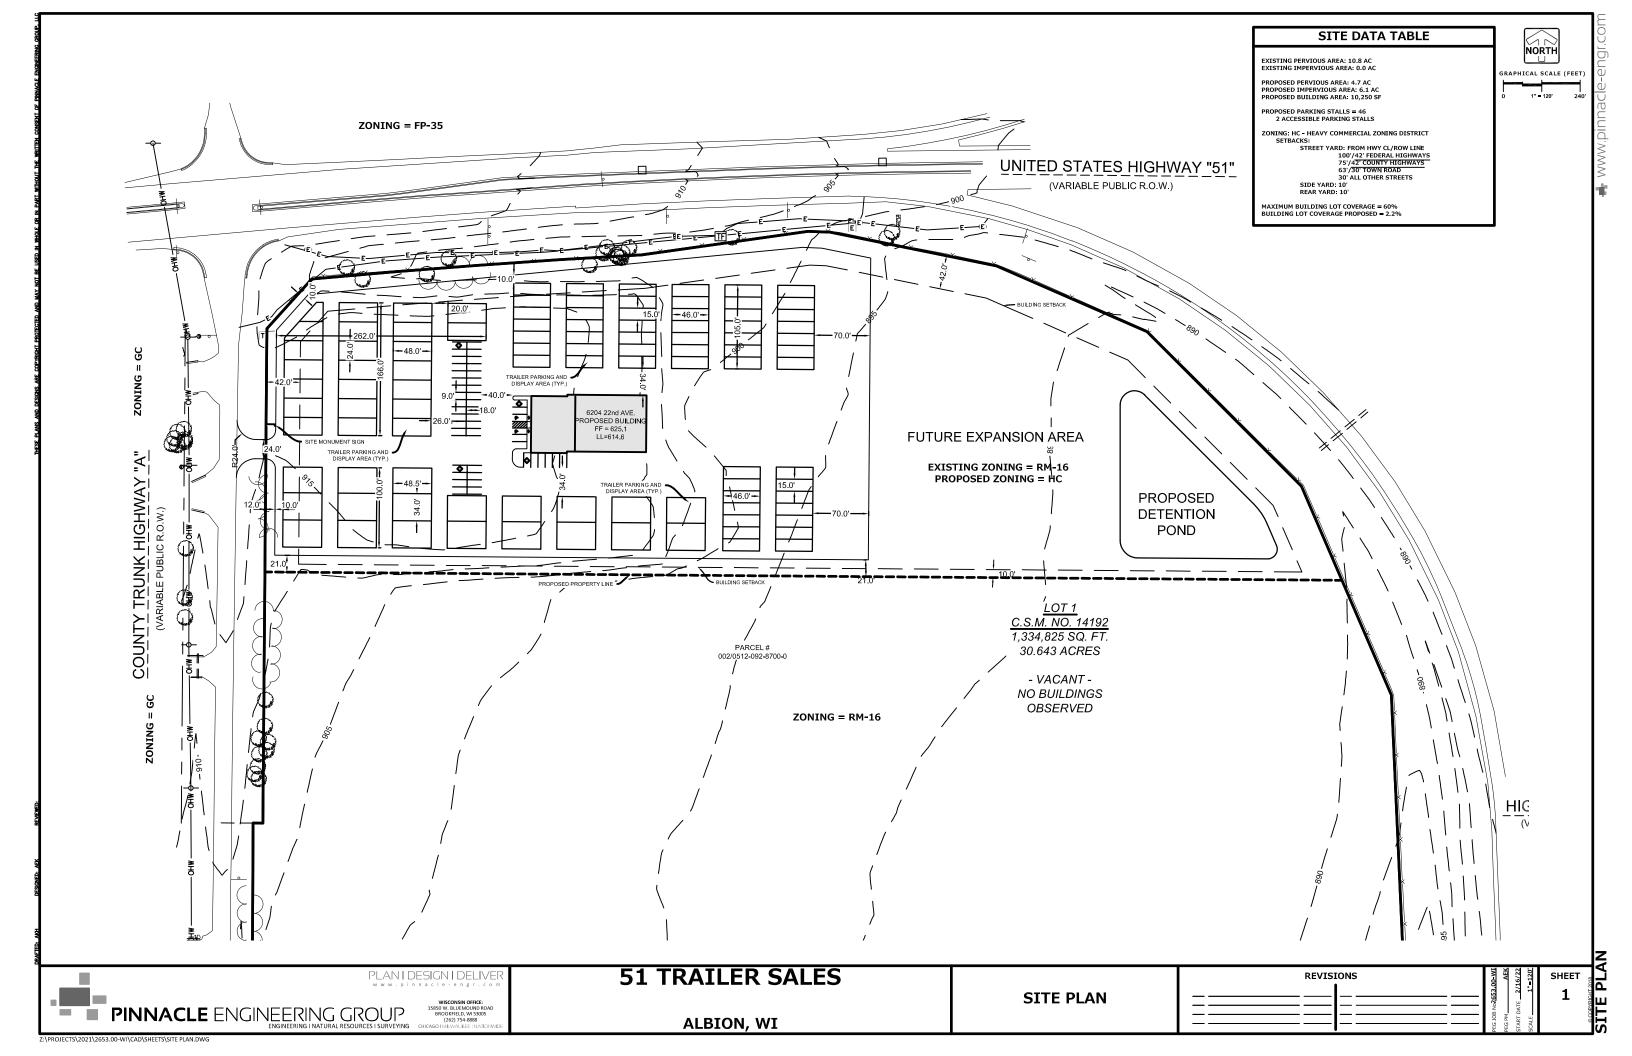

#### MEMO

TO: Dane County Department of Planning and Development Staff

FROM: Aaron E. Koch, P.E.

**Pinnacle Engineering Group** 

DATE: 2-16-22

RE: 51 Trailer Sales – Operational Narrative

The proposed 51 Trailer Sales development is located at Southeast Corner of US Highway 51 and County Road "A" as parcel number 002/0512-092-8700-0. The proposed development is a commercial trailer sales and service location that is intended to operate between 8:00 am -5:00 pm from Monday to Friday and 8:00 am -1:00 pm on Saturday. The development intends to include 4-8 employees and have approximately 10 customers on a busy day and up to 20 customers during spring time rush. This is not expected to cause any significant increase of traffic to the adjacent roadways.

No significant noise pollution, odors, or dust is expected to occur that would impact the neighboring properties. Operations outside of the proposed building will include the parking, showing and sales of the trailers on-site. No facility managing the removal of trash, solid waste, or recyclables is proposed as part of this development. No hazardous, toxic, or explosive materials are expected to be stored on-site. Outdoor lighting will be designed to minimize light pollution impacts to the neighboring properties. Signage will include a monument sign along County Road "A" and an additional sign on the east side of the property along Interstate 90. All signage is intended to conform to section 10.800 of the county ordinance.

Stormwater runoff is intended to be collected along the east side of the property and addressed through a proposed stormwater detention pond to meet the BMP requirements of the county stormwater and erosion control standards and the Wisconsin DNR.