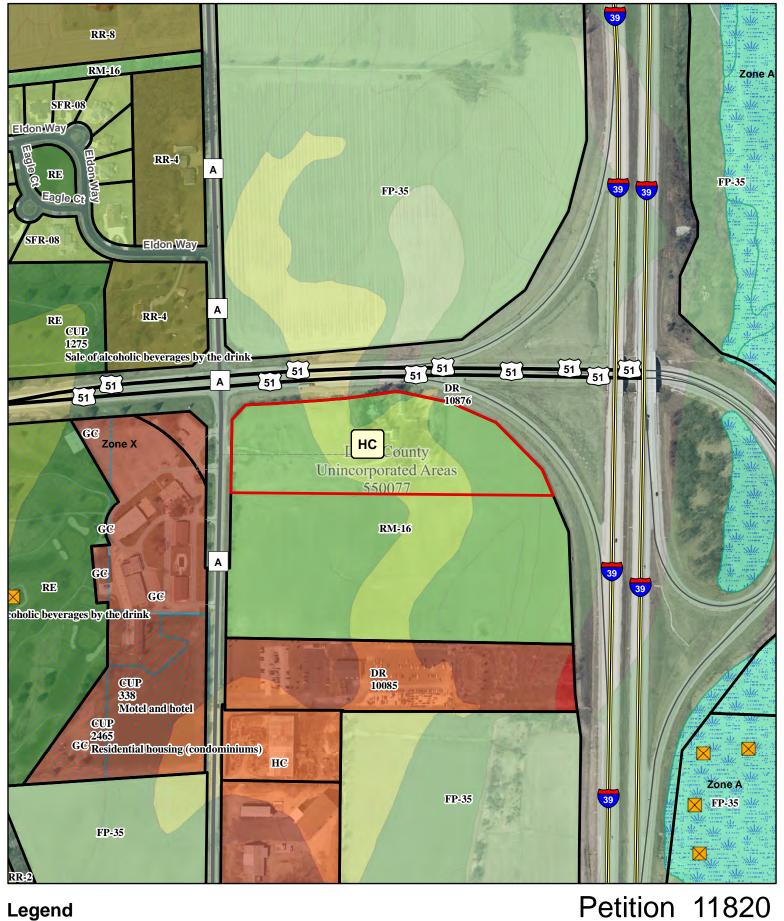

## **Dane County Rezone Petition**

 Application Date
 Petition Number

 02/21/2022
 DCPREZ-2022-11820

 05/10/2022
 DCPREZ-2022-11820

| OV                                                  | VNER INFORMATIO    | N                             |                                                           | AGENT INFORMATION             |                            |                     |  |
|-----------------------------------------------------|--------------------|-------------------------------|-----------------------------------------------------------|-------------------------------|----------------------------|---------------------|--|
| OWNER NAME<br>JAMESON RENTALS LLC<br>Nick Jameson   |                    | PHONE (with Code) (608) 770   | lA                                                        | GENT NAME<br>ARON KOCH        | Code)                      | (with Area 754-8888 |  |
| BILLING ADDRESS (Number & Street) 584 US HIGHWAY 51 |                    |                               | ADDRESS (Number & Street) 20725 WATERTOWN ROAD, SUITE 100 |                               |                            |                     |  |
| (City, State, Zip)<br>STOUGHTON, WI 5               | <del></del>        |                               | (City, State, Zip)<br>Brookfield, WI 53186                |                               |                            |                     |  |
| E-MAIL ADDRESS<br>nictar8@gmail.com                 |                    |                               | E-MAIL ADDRESS aekoch@pinnacle-engr.com                   |                               |                            |                     |  |
| ADDRESS/L                                           | OCATION 1          | AD                            | ADDRESS/LOCATION 2 ADDRESS/LOCATION 3                     |                               |                            |                     |  |
| ADDRESS OR LOCA                                     | TION OF REZONE     | ADDRESS OR LOCATION OF REZONE |                                                           | ADDRESS OR LOCATION OF REZONE |                            |                     |  |
| Southeast corner of<br>County Hwy A                 | US Hwy 51 and      |                               |                                                           |                               |                            |                     |  |
| TOWNSHIP<br>ALBION                                  | SECTION TO         | OWNSHIP                       |                                                           | SECTION                       | TOWNSHIP SE                | ECTION              |  |
| PARCEL NUMBI                                        | ERS INVOLVED       | PARCEL NUMBERS INVOLVED       |                                                           |                               | PARCEL NUMBERS INVOLVED    |                     |  |
| 0512-092                                            | 2-8700-0           |                               |                                                           |                               |                            |                     |  |
|                                                     |                    |                               |                                                           |                               |                            |                     |  |
|                                                     | ROM DISTRICT:      |                               | TO DISTRICT:  HC Heavy Commercial District                |                               |                            | ACRES               |  |
| RM-16 Rural Mixed-                                  | Use district       |                               | нс неаvy                                                  | Commercial Distri             | Ct                         | 10.8                |  |
| C.S.M REQUIRED?                                     | PLAT REQUIRED?     |                               | TRICTION<br>IRED?                                         | INSPECTOR'S<br>INITIALS       | SIGNATURE:(Owner or Agent) |                     |  |
| ☑ Yes ☐ No                                          | Yes 🗹 No           | ☑ Yes                         | ☐ No                                                      | RWL1                          |                            |                     |  |
| Applicant Initials                                  | Applicant Initials | Applicant Initials            |                                                           |                               | PRINT NAME:                |                     |  |
| Comments:                                           | Exterior lighti    | ng will                       | be of                                                     | concern.                      |                            |                     |  |
| Please subm                                         | nit photometri     | c plan                        | for revi                                                  | iew.                          | DATE:                      |                     |  |

#### MEMO

TO: Dane County Department of Planning and Development Staff

FROM: Aaron E. Koch, P.E.

**Pinnacle Engineering Group** 

DATE: 2-16-22

RE: 51 Trailer Sales – Neighborhood Characteristics

The property seeking rezoning is the northern 10.8 acres of a 30.6 acre lot that will be split into two parcels. The northern portion of the property previously included a private residency that has since been removed and the remainder of the property is an existing agricultural field. The existing lot is zoned as RM-16 (Rural Mixed Use) with a desired rezoning to HC (Heavy Commercial).

The neighboring property located immediately to the south is the Fairway Auto Action with a zoning of HC (Heavy Commercial). West of the property across from County Road "A" is the Coachman's Golf Resort which is zoned as GC (General Commercial). North of the property across of US-51 is an existing 33.8 acre farm field which is zoned as FP-35 (General Farmland Preservation). To the northwest of the site at the opposite corner of the US-51/County Road "A" is an existing single family home on a 4.3 acre lot and is zoned as RR-4 (Rural Residential).