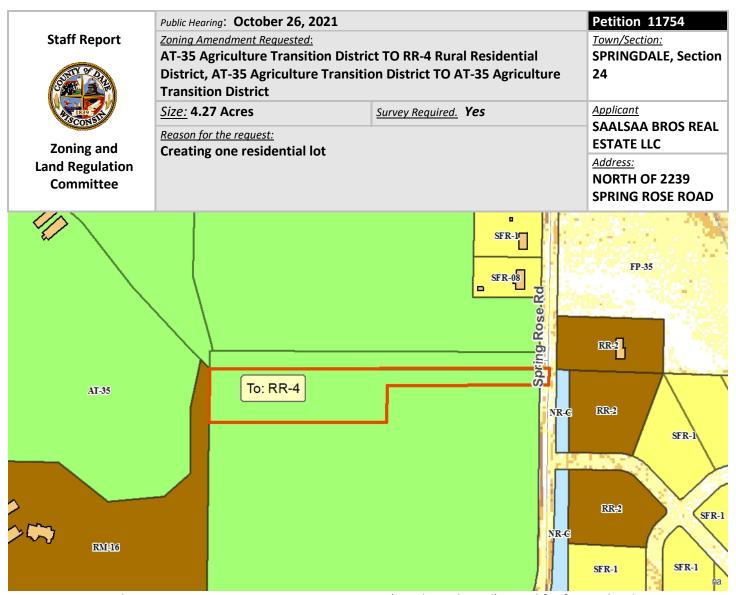

**DESCRIPTION:** Applicant proposes to create a new ~4 acre RR-4 (Rural Residential) parcel for future development.

**OBSERVATIONS:** Current land use is woodland and open space / ag. Surrounding land uses are ag / open space and rural residential. No sensitive environmental features observed.

**TOWN PLAN:** The property is located in the town's mixed agricultural / low density residential planning area.

**RESOURCE PROTECTION:** No resource protection areas on the property.

**STAFF:** The proposal appears consistent with town plan policies. As indicated on the attached density study report, the property is eligible for two possible splits. If the petition is approved, one possible split will remain. Staff recommends approval of the petition with the following town condition as required by the town: