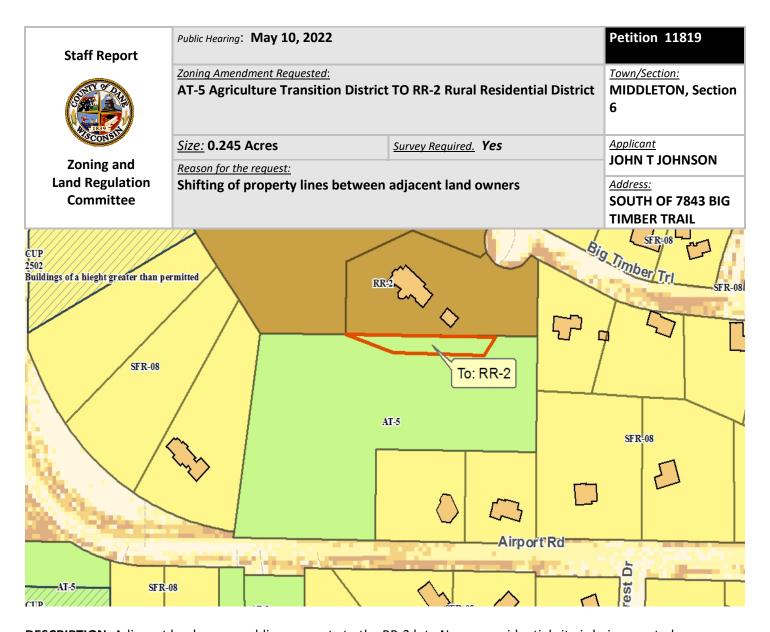

**DESCRIPTION:** Adjacent landowners adding property to the RR-2 lot. No new residential site is being created.

**OBSERVATIONS:** Both lots will stay within size limits of RR-2 and AT-5.

**TOWN PLAN:** This proposal is consistent with the Town and County Comprehensive Plans.

**RESOURCE PROTECTION:** There are resource protection areas related to slopes but no proposed construction/building in the application.

**STAFF:** Staff recommends approval with no conditions. Any questions about this petition or staff report please contact Curt Kodl at (608) 266-4183 or <a href="mailto:kodl@countyofdane.com">kodl@countyofdane.com</a>

**TOWN:** The Town Board approve the petition subject to a Certified Survey Map being submitted to the Town.