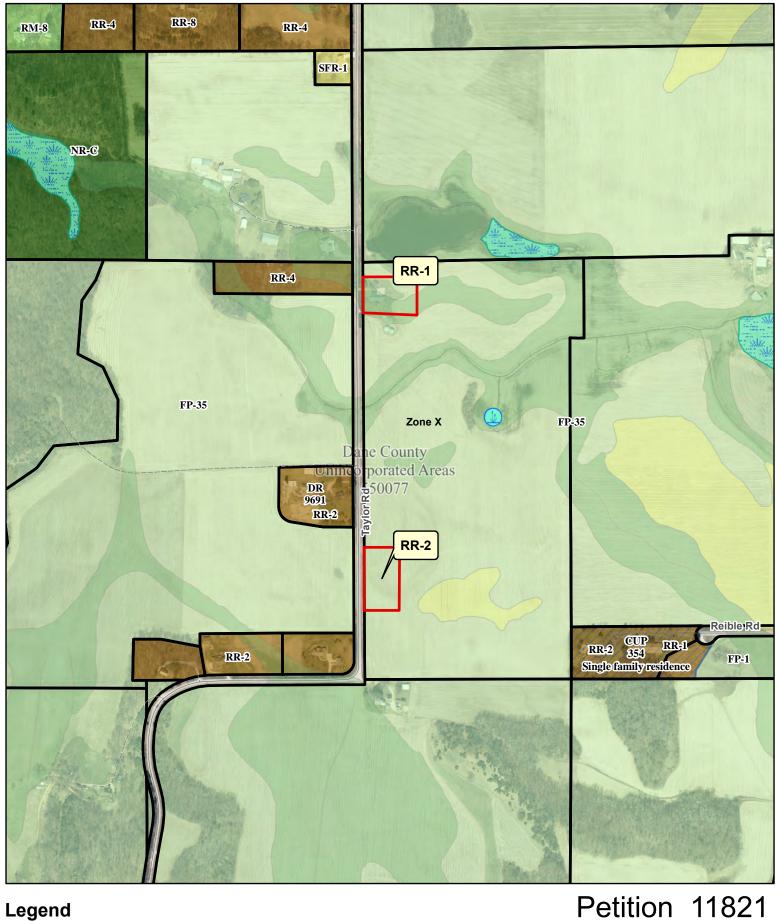

| OWNER INFORMATION                                         |                                      |          |                                                  | AGENT INFORMATION          |                               |                                       |  |  |
|-----------------------------------------------------------|--------------------------------------|----------|--------------------------------------------------|----------------------------|-------------------------------|---------------------------------------|--|--|
| ROBERT & LOU ANN BONJOUR Co                               |                                      |          |                                                  | GENT NAME<br>AMAKER & ASSO | CIATES                        | PHONE (with Area Code) (608) 644-2274 |  |  |
| BILLING ADDRESS (Number & Street) 1425 HEMLOCK ST APT 116 |                                      |          | ADDRESS (Number & Street)<br>855 COMMUNITY DRIVE |                            |                               |                                       |  |  |
| (City, State, Zip)<br>SAUK CITY, WI 53583                 |                                      |          | (City, State, Zip)<br>Sauk City, WI 53583        |                            |                               |                                       |  |  |
| E-MAIL ADDRESS rbonjour2002@yahoo.com                     |                                      |          | E-MAIL ADDRESS<br>jsyvrud@ramaker.com            |                            |                               |                                       |  |  |
| ADDRESS/L                                                 | OCATION 1                            | ADI      | DRESS/LC                                         | OCATION 3                  |                               |                                       |  |  |
| ADDRESS OR LOCA                                           | TION OF REZONE                       | ADDRES   | S OR LOCAT                                       | ION OF REZONE              | ADDRESS OR LOCATION OF REZONE |                                       |  |  |
| 7050 Taylor Road ai<br>Taylor Road                        | nd South of 7050                     |          |                                                  |                            |                               |                                       |  |  |
| TOWNSHIP<br>ROXBURY                                       | SECTION T                            | OWNSHIP  |                                                  | SECTION                    | TOWNSHIP                      | SECTION                               |  |  |
| PARCEL NUMBE                                              | ERS INVOLVED                         | PARC     | CEL NUMBER                                       | RS INVOLVED                | PARCEL NUMB                   | ERS INVOLVED                          |  |  |
| 0907-194                                                  | -8500-4                              |          | 0907-194-9                                       | 9000-7                     |                               |                                       |  |  |
|                                                           |                                      | RE       | ASON FOR                                         | R REZONE                   |                               |                                       |  |  |
|                                                           |                                      |          |                                                  |                            |                               |                                       |  |  |
| FR                                                        | OM DISTRICT:                         |          |                                                  | TO DIS                     | STRICT:                       | ACRES                                 |  |  |
| FP-35 Farmland Preservation District                      |                                      |          | RR-1 Rura                                        | al Residential Distri      | ct                            | 1.79                                  |  |  |
| FP-35 Farmland Preservation District                      |                                      |          | RR-2 Rura                                        | al Residential Distri      | ct                            | 2.00                                  |  |  |
| C.S.M REQUIRED?                                           | PLAT REQUIRED?                       | DEED RES | STRICTION<br>URED?                               | INSPECTOR'S<br>INITIALS    | SIGNATURE:(Owner              | or Agent)                             |  |  |
| ☑ Yes ☐ No                                                | Yes 🗹 No                             | Yes      | ☑ No                                             | RWL1                       |                               |                                       |  |  |
| Applicant Initials                                        | Applicant InitialsApplicant Initials |          |                                                  |                            | PRINT NAME:                   |                                       |  |  |
|                                                           |                                      |          |                                                  |                            |                               |                                       |  |  |
|                                                           |                                      |          |                                                  |                            | DATE:                         |                                       |  |  |
|                                                           |                                      |          |                                                  |                            |                               |                                       |  |  |