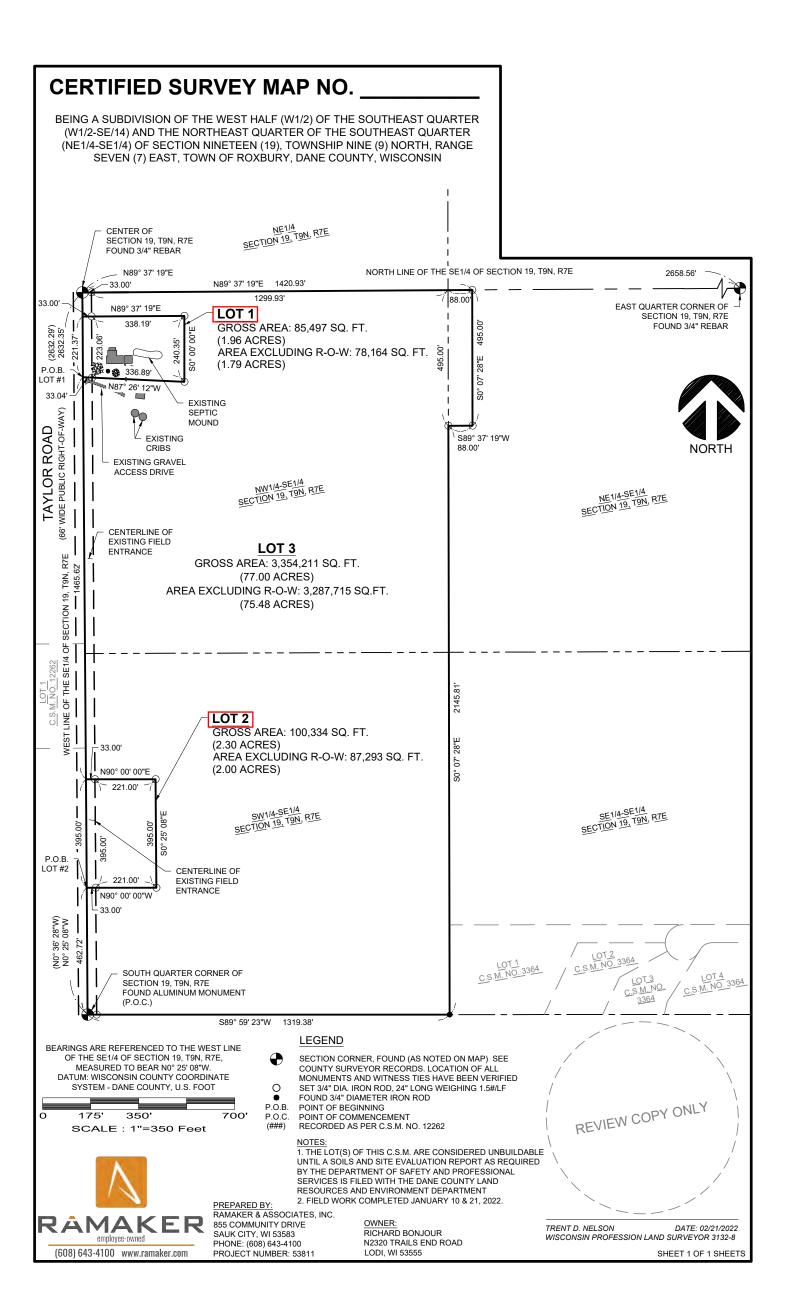

## PROPOSED LOT 1 DESCRIPTION (BONJOUR):

A PORTION OF LAND LOCATED IN THE NORTHWEST QUARTER OF THE SOUTHEAST QUARTER (NW1/4-SE1/4) OF SECTION NINETEEN (19), TOWNSHIP NINE (9) NORTH, RANGE SEVEN (7) EAST, TOWN OF ROXBURY, DANE COUNTY, WISCONSIN AND BEING FURTHER DESCRIBED AS FOLLOWS:

COMMENCING AT A FOUND ALUMINUM MONUMENT LOCATING THE SOUTH QUARTER CORNER OF SAID SECTION 19; THENCE N0° 25′ 08″W, 2323.34 FEET ALONG THE WEST LINE OF THE SE1/4 OF SAID SECTION 19 TO THE POINT OF BEGINNING;

THENCE CONTINUING NO° 25′ 08"W, 221.37 FEET ALONG THE WEST LINE OF THE SE1/4 OF SAID SECTION 19;

THENCE N89° 37' 19"E, 33.00 FEET TO THE EASTERLY PUBLIC RIGHT-OF-WAY OF TAYLOR ROAD;

THENCE CONTINUING N89° 37′ 19″E, 338.19 FEET;

THENCE S0° 00′ 00″E, 240.35 FEET;

THENCE N87° 26' 12"W, 336.89 FEET TO THE EASTERLY PUBLIC RIGHT-OF-WAY OF TAYLOR ROAD;

THENCE CONTINUING N87° 26′ 12″W, 33.04 FEET TO THE POINT OF BEGINNING.

SAID PARCEL CONTAINS A GROSS AREA OF 85,497 SQUARE FEET OR 1.96 ACRES, MORE OR LESS.

## PROPOSED LOT 2 DESCRIPTION (BONJOUR):

A PORTION OF LAND LOCATED IN THE SOUTHWEST QUARTER OF THE SOUTHEAST QUARTER (SW1/4-SE1/4) OF SECTION NINETEEN (19), TOWNSHIP NINE (9) NORTH, RANGE SEVEN (7) EAST, TOWN OF ROXBURY, DANE COUNTY, WISCONSIN AND BEING FURTHER DESCRIBED AS FOLLOWS:

COMMENCING AT A FOUND ALUMINUM MONUMENT LOCATING THE SOUTH QUARTER CORNER OF SAID SECTION 19; THENCE N0° 25′ 08″W, 462.72 FEET ALONG THE WEST LINE OF THE SE1/4 OF SAID SECTION 19 TO THE POINT OF BEGINNING;

THENCE CONTINUING NO° 25′ 08″W, 395.00 FEET ALONG THE WEST LINE OF THE SE1/4 OF SAID SECTION 19;

THENCE N90° 00′ 00″E, 33.00 FEET TO THE EASTERLY PUBLIC RIGHT-OF-WAY OF TAYLOR ROAD;

THENCE CONTINUING N90° 00′ 00″E, 221.00 FEET;

THENCE S0° 25′ 08″E, 395.00 FEET;

THENCE N90° 00' 00"W, 221.00 FEET TO THE EASTERLY PUBLIC RIGHT-OF-WAY OF TAYLOR ROAD;

THENCE CONTINUING N90° 00′ 00″W, 33.00 FEET TO THE POINT OF BEGINNING.

SAID PARCEL CONTAINS A GROSS AREA OF 100,334 SQUARE FEET OR 2.30 ACRES, MORE OR LESS.