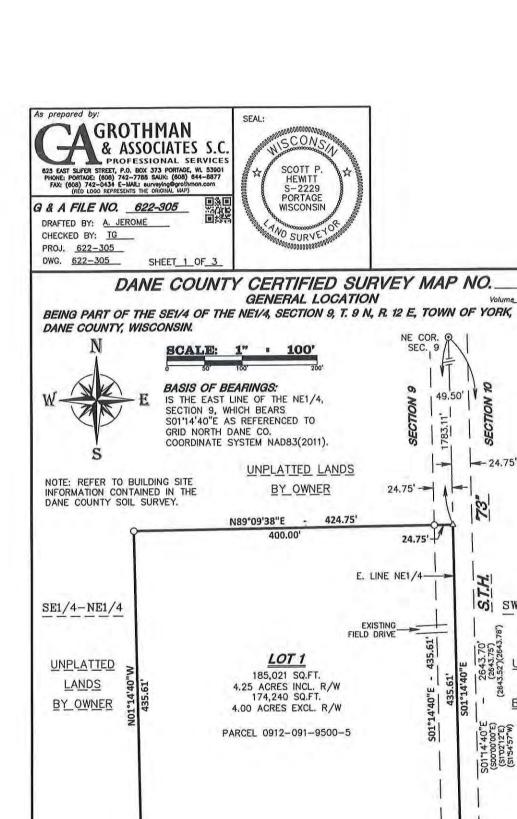

### LEGAL DESCRIPTION

Steven M. Wolfe and Paul C. Wolfe Property Town of York, Dane County, WI

### Lands to be Rezoned:

Being a part of the Southeast Quarter of the Northeast Quarter of Section 9, Town 9 North, Range 12 East, Town of York, Dane County, Wisconsin, described as follows:

Commencing at the Northeast corner of Section 9;

thence South 01°14'40" East along the East line of the Northeast Quarter of Section 9 and the centerline of State Trunk Highway 73, 1,783.11 feet to the point of beginning;

thence continuing South 01°14'40" East along the East line of the Northeast Quarter of Section 9 and the centerline of State Trunk Highway 73, 435.61 feet;

thence South 89°09'38" West, 424.75 feet;

thence North 01°14'40" West, 435.61 feet;

thence North 89°09'38" East, 424.75 feet to the point of beginning.

Containing 185,021 square feet, (4.25 acres), more or less.

THIS DESCRIPTION WAS PREPARED BY: GROTHMAN & ASSOCIATES, S.C.

SCOTT P. HEWITT

Professional Land Surveyor, No. 2229

Dated: August 15, 2022

File No.: 622-305

THIS DESCRIPTION WAS PREPARED FOR: Mr. Steven M. Wolfe