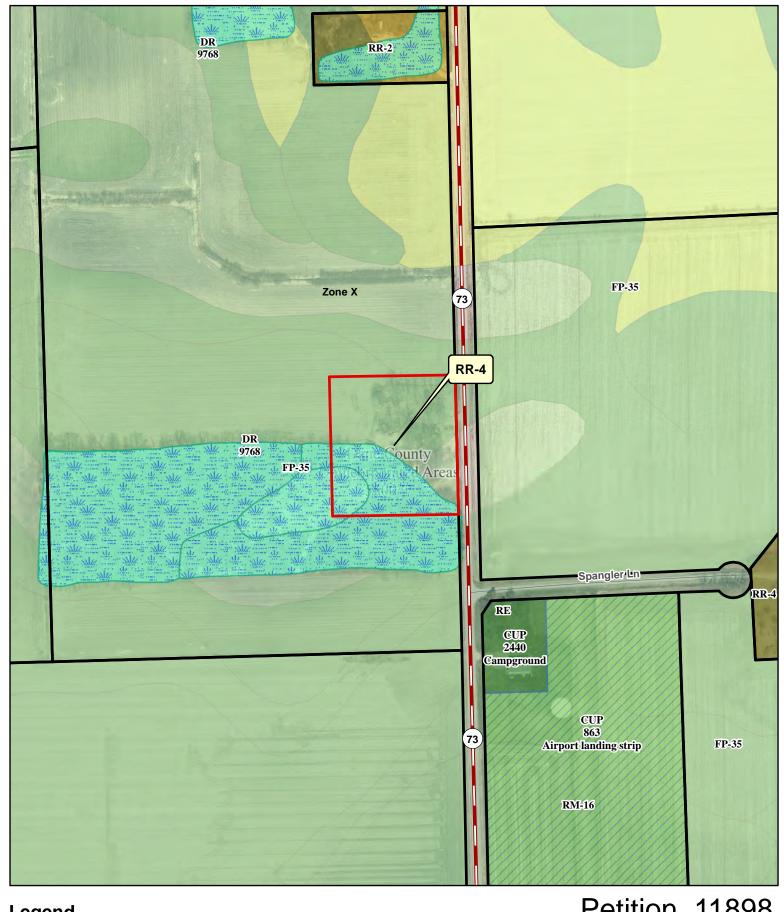

| OWNER INFORMATION                               |                    |                             |                                               | AGENT INFORMATION                               |                    |                                       |  |
|-------------------------------------------------|--------------------|-----------------------------|-----------------------------------------------|-------------------------------------------------|--------------------|---------------------------------------|--|
| OWNER NAME<br>STEVEN & PAUL WOLFE               |                    | PHONE (with Code) (920) 763 | I w                                           | GENT NAME<br>VILKINSON AUCT                     |                    | PHONE (with Area Code) (608) 553-6500 |  |
| BILLING ADDRESS (Number & Street) 996 MULLER RD |                    |                             |                                               | ADDRESS (Number & Street) 285 S. WINSTED STREET |                    |                                       |  |
| (City, State, Zip) MARSHALL, WI 53559           |                    |                             | (City, State, Zip)<br>Spring Green, WI 53588  |                                                 |                    |                                       |  |
| E-MAIL ADDRESS 22572steve@gmail.com             |                    |                             | E-MAIL ADDRESS<br>tyler@wilkinsonauctions.com |                                                 |                    |                                       |  |
| ADDRESS/L                                       | OCATION 1          | AD                          | DRESS/LC                                      | OCATION 2                                       | ADDRESS/LO         | OCATION 3                             |  |
| ADDRESS OR LOCATION OF REZONE                   |                    | ADDRES                      | S OR LOCAT                                    | TION OF REZONE                                  | ADDRESS OR LOCAT   | ADDRESS OR LOCATION OF REZONE         |  |
| 7557 STATE HWY 7                                | 3                  |                             |                                               |                                                 |                    |                                       |  |
| TOWNSHIP<br>YORK                                | SECTION T          | OWNSHIP                     |                                               | SECTION                                         | TOWNSHIP           | SECTION                               |  |
| PARCEL NUMBE                                    | RS INVOLVED        | PAR                         | CEL NUMBER                                    | RS INVOLVED                                     | PARCEL NUMBER      | RS INVOLVED                           |  |
| 0912-091                                        | -9500-5            |                             |                                               |                                                 |                    |                                       |  |
|                                                 |                    | RE                          | ASON FOR                                      | REZONE                                          |                    |                                       |  |
|                                                 |                    |                             |                                               |                                                 |                    |                                       |  |
| FR                                              | OM DISTRICT:       |                             |                                               | TO DI                                           | STRICT:            | ACRES                                 |  |
| FP-35 Farmland Preservation District            |                    |                             | RR-4 Rura                                     | 4.25                                            |                    |                                       |  |
| C.S.M REQUIRED?                                 | PLAT REQUIRED?     |                             | STRICTION<br>JIRED?                           | INSPECTOR'S<br>INITIALS                         | SIGNATURE:(Owner o | or Agent)                             |  |
| ☑ Yes ☐ No                                      | Yes No             | ☑ Yes                       | ☐ No                                          | RUH1                                            |                    |                                       |  |
| Applicant Initials                              | Applicant Initials | Applicant Initials          |                                               |                                                 | PRINT NAME:        |                                       |  |
| COMMENTS: NEW 091204495002). PR                 | OPERTY CONTAIN     | S WETLAN                    | NĎS (WITH                                     |                                                 |                    |                                       |  |
| REQUIRED), HYDRIC SOILS AND CLASS 2 SOILS.      |                    |                             |                                               | DATE:                                           |                    |                                       |  |
|                                                 |                    |                             |                                               |                                                 |                    |                                       |  |

Form Version 04.00.00

Class 2

0 75 150 300 Feet

Petition 11898 STEVEN & PAUL WOLFE