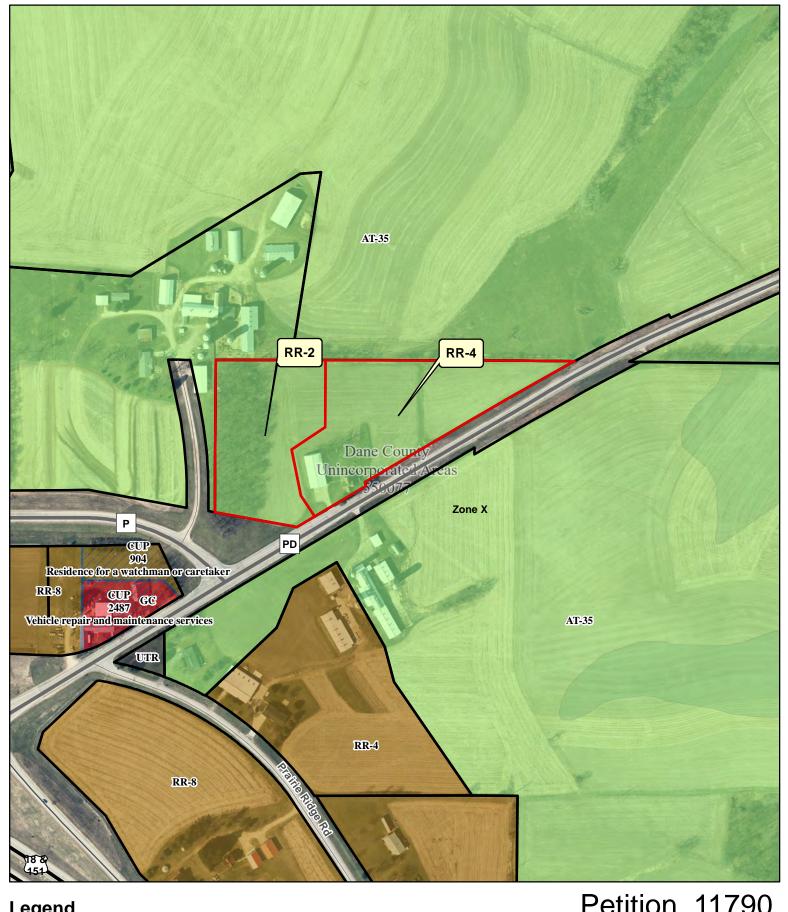

## Petition 11790 **TOM MAGNUSON**

### Lot 1, AT-35 to RR-2

That part of the Northeast 1/4 of the Northeast 1/4 of Section 16, Town 6 North, Range 7 East, Town of Springdale, Dane County, Wisconsin, bounded and described as follows:

Beginning at the Northeast corner of said Section 16; thence N89°45′01″W along the North line of Section 16, 599.70′ to the point of beginning; thence N89°45′01″W, 339.17′; thence S00°32′24″W, 465.91′ to the Northerly right of way line of C.T.H. P; thence S79°24′26″E along said right of way line, 257.57′; thence N59°41′32″E, 66.00′; thence N33°01′16″W, 79.31′; thence N11°24′46″W, 143.10′; thence N56°35′15″E, 123.40′; thence N00°32′24″E, 203.74′ to the point of beginning.

#### Lot 2, AT-35 to RR-4

That part of the Northwest 1/4 of the Northwest 1/4 of Section 15 and the Northeast 1/4 of the Northeast 1/4 of Section 16, Town 6 North, Range 7 East, Town of Springdale, Dane County, Wisconsin, bounded and described as follows:

Beginning at the Northwest corner of said Section 15; thence S89°21'45"E along the North line of Section 15, 179.44 to the Northwesterly right of way line of C.T.H. PD; thence Southwesterly, 100.02' along said right of way line and the arc of a curve to the left whose radius is 3864.72' and whose chord bears S60°57'49"W, 100.01'; thence S60°13'20"W along said right of way line, 403.48'; thence S59°41'32"W along said right of way line, 257.14; thence S30°18'28"E along said right of way line, 5.00'; thence S59°41'32"W, 180.02'; thence N33°01'16"W, 79.31'; thence N11°24'46"W, 143.10'; thence N56°35'15"E, 123.40'; thence N00°32'24"E, 203.74' to the North line of Section 16; thence S89°45'01"E, 599.70' to the point of beginning.