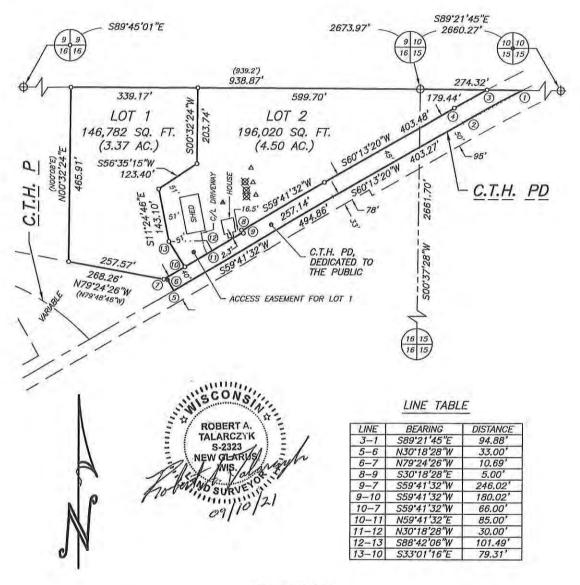

# CERTIFIED SURVEY MAP NO.

Part of the Northwest 1/4 of the Northwest 1/4 of Section 15 and the Northeast 1/4 of the Northeast 1/4 of Section 16, Town 6 North, Range 7 East, Town of Springdale, Dane County, Wisconsin.

#### CURVE TABLE

| CURVE | RADIUS   | ARC     | DELTA     | CHORD   | CH. BEARING | TAN, BEARING  |
|-------|----------|---------|-----------|---------|-------------|---------------|
| 1-2   | 3819.72' | 181.89' | 02'43'42" | 181.87' | S61°35'11"W | ① S62'57'02"W |
| 3-4   | 3864.72' | 100.02' | 01'28'58" | 100.01' | S60'57'49"W | ③ S61'42'18"W |

Beginning at the Northwest corner of said Section 15; thence S89'21'45"E along the North line of Section 15, 274.32' to the centerline of C.T.H. PD; thence Southwesterly, 181.89' along said centerline and the arc of a curve to the left whose radius is 3819.72' and whose chord bears S61'35'11"W, 181.87'; thence S60'13'20"W along said centerline, 403.27'; thence S59'41'32"W along said centerline, 494.86'; thence N30'18'28"W, 33.00' to the Northeasterly right of way line of C.T.H. P; thence N79'24'26"W along said right of way line, 268.26'; thence N00'32'24"E, 465.91' to the North line of Section 16; thence S89'45'01"E, 938.87' to the point of beginning; subject to a public road right of way as shown and to any and all easements of record.

September 10, 2021

NOTES:

1.) Bearings are referenced to the Wisconsin County Coordinate System, Dane County Zone, NAD83 (2011), in which the North line of the Northwest 1/4 of Section 15 bears S89°21'45"E.

2.) Recorded data, when different than measured, is shown in parenthesis.

3.) All PLSS witness monuments were found and verified.

#### LEGEND:

Cast aluminum monument found

1-1/4" solid round iron rod found

1" iron pipe found

 5/8" solid round iron rod with plastic cap found

o 3/4" x 24" solid round iron rod set, weighing 1,50 lbs per lineal foot