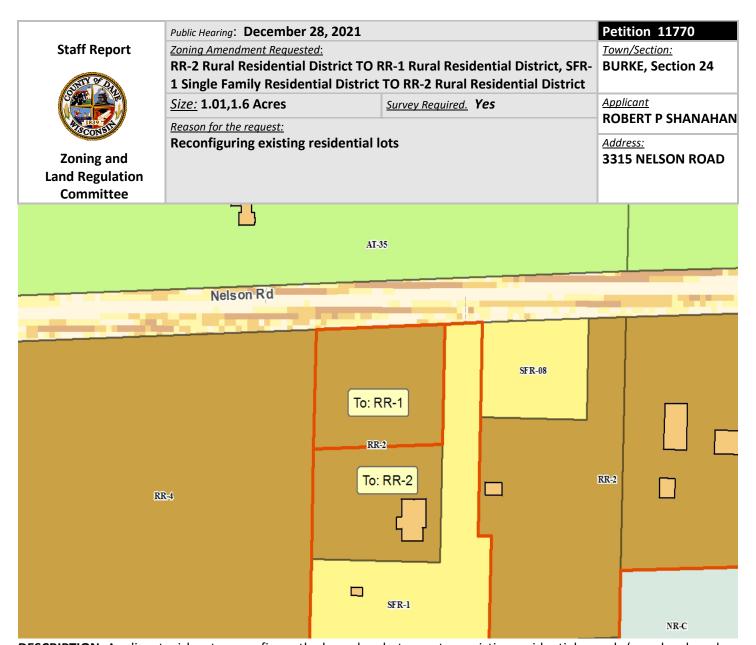

**DESCRIPTION:** Applicant wishes to reconfigure the boundary between two existing residential parcels (one developed, one vacant). The reconfiguration would result in a 1 acre RR-1 zoned vacant, developable parcel being located at the front of the property along Nelson Road, and the existing residence being located on a ~2.5 acre RR-2 zoned parcel.

**OBSERVATIONS:** Current land uses of the subject property and surrounding properties are residential and ag/open space. No sensitive environmental features observed. No net change in residential density. The property is located within the City of Madison extra-territorial plat review jurisdiction.

**TOWN PLAN:** The property is located in the town's residential planning area. The property is located in the Boundary Adjustment Area for city of Madison per the cooperative plan between Burke, Madison, Sun Prairie and DeForest.

**RESOURCE PROTECTION:** No resource protection areas located on the property.

**STAFF:** The proposed parcel reconfiguration appears consistent with town plan policies and the town/city cooperative plan. Staff recommends approval with no conditions.