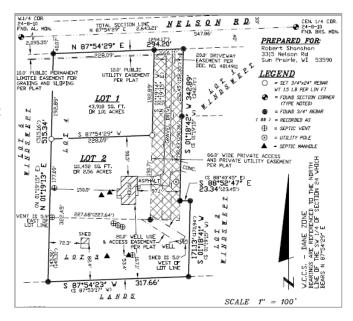

**DESCRIPTION:** Applicant wishes to reconfigure the boundary between two existing residential parcels (one developed, one vacant). The reconfiguration would result in a 1 acre RR-1 zoned vacant, developable parcel being located at the front of the property along Nelson Road, and the existing residence being located on a ~2.5 acre RR-2 zoned parcel.