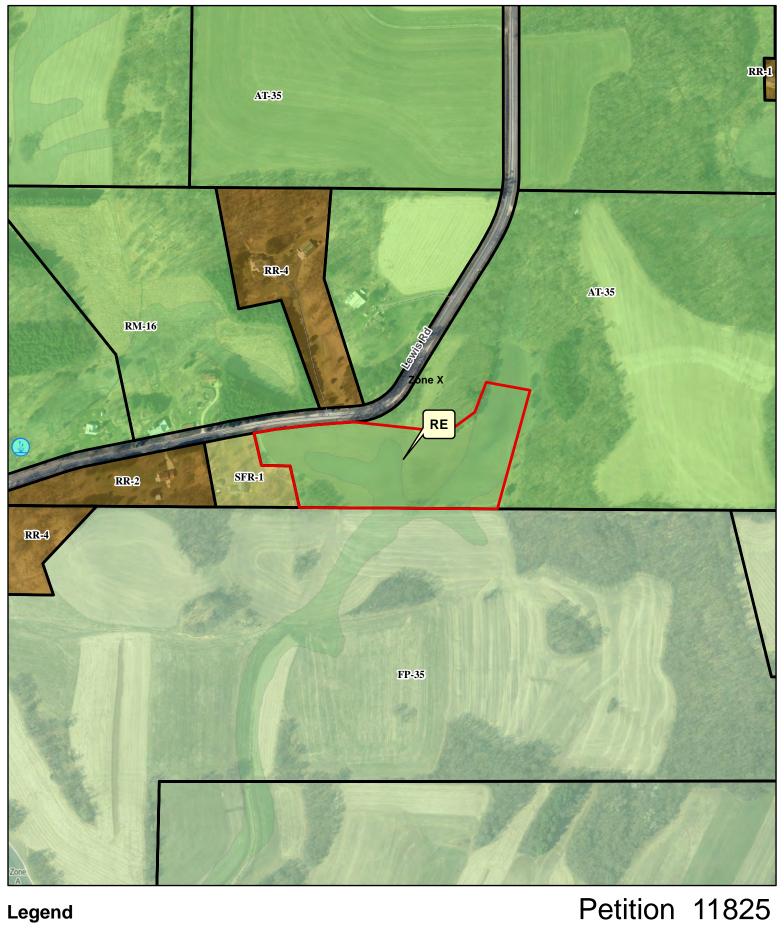

## **Dane County Rezone Petition**

 Application Date
 Petition Number

 03/10/2022
 DCPREZ-2022-11825

 05/24/2022
 DCPREZ-2022-11825

| OWNER INFORMATION                                  |                                                           |                                  |                              | AGENT INFORMATION                          |                                |            |  |
|----------------------------------------------------|-----------------------------------------------------------|----------------------------------|------------------------------|--------------------------------------------|--------------------------------|------------|--|
| OWNER NAME<br>JAMES S HUSETH                       | PHONE (with Area Code) (608) 206-6647  AGENT NAME TALARCZ |                                  | AGENT NAME<br>FALARCZYK LANE | O SURVEYS C                                | HONE (with Area code) 527-5216 |            |  |
| BILLING ADDRESS (Number 1671 LEWIS RD              | r & Street)                                               |                                  |                              | ADDRESS (Number & Street) 517 2ND AVE      |                                |            |  |
| (City, State, Zip)<br>MT HOREB, WI 535             |                                                           |                                  |                              | (City, State, Zip)<br>New Glarus, WI 53574 |                                |            |  |
| E-MAIL ADDRESS<br>kevinhanson2@gmail.com           |                                                           |                                  |                              | E-MAIL ADDRESS<br>bob@talarczysurveys.com  |                                |            |  |
| ADDRESS/L                                          | AD                                                        | DDRESS/LOCATION 2 ADDRESS/LOCATI |                              |                                            | CATION 3                       |            |  |
| ADDRESS OR LOCA                                    | TION OF REZONE                                            | ADDRESS OR LOCATION OF REZONE    |                              | ADDRESS OR LOCATION OF REZONE              |                                |            |  |
| East of 1656 Lewis F                               | ₹oad                                                      |                                  |                              |                                            |                                |            |  |
| TOWNSHIP SPRINGDALE SECTION TOWNSHIP 31            |                                                           | FOWNSHIP                         |                              | SECTION                                    | TOWNSHIP                       | SECTION    |  |
| PARCEL NUMBE                                       | RS INVOLVED                                               | PARC                             | CEL NUMBE                    | RS INVOLVED                                | PARCEL NUMBERS                 | S INVOLVED |  |
| 0607-314                                           | -9300-4                                                   |                                  | 0607-314-                    | -9500-2                                    |                                |            |  |
|                                                    |                                                           | RE                               | ASON FOR                     | R REZONE                                   |                                |            |  |
|                                                    |                                                           |                                  |                              |                                            |                                |            |  |
|                                                    | OM DISTRICT:                                              |                                  |                              | TO DISTRICT:                               |                                |            |  |
| AT-35 Agriculture Transition District              |                                                           | RE Recrea                        |                              | eational District                          |                                | 8.42       |  |
| C.S.M REQUIRED?                                    | PLAT REQUIRED?                                            |                                  | STRICTION<br>JIRED?          | INSPECTOR'S<br>INITIALS                    | SIGNATURE:(Owner or            | Agent)     |  |
| ☑ Yes ☐ No                                         | Yes 🗹 No                                                  | ☑ Yes                            | ☐ No                         | RWL1                                       |                                |            |  |
| Applicant Initials Applicant Initials Applicant In |                                                           |                                  | als                          |                                            | PRINT NAME:                    |            |  |
|                                                    |                                                           |                                  |                              |                                            | DATE:                          |            |  |

### **REZONE APPLICATION**

|                                                 |                                                   |                                                                 | APPLICANT II                                                                        | NFORMATION                                      |              |                                                                    |
|-------------------------------------------------|---------------------------------------------------|-----------------------------------------------------------------|-------------------------------------------------------------------------------------|-------------------------------------------------|--------------|--------------------------------------------------------------------|
| Property Ow                                     | roperty Owner Name: James Huseth                  |                                                                 | Agent Name:                                                                         | Bob Talar                                       | czyk         |                                                                    |
| Address (Nu                                     | ddress (Number & Street): 1671 Lewis Road         |                                                                 | Address (Number & Street)                                                           | : 517 2nd A                                     | Avenue       |                                                                    |
| Address (City, State, Zip): Mt. Horeb, WI 53572 |                                                   | Address (City, State, Zip):                                     | New Glan                                                                            | New Glarus, WI 53574                            |              |                                                                    |
| Email Address:                                  |                                                   | Email Address:                                                  | bob@tala                                                                            | rczyksurveys.com                                |              |                                                                    |
| Phone#:                                         |                                                   |                                                                 | Phone#:                                                                             | (608) 527-5216                                  |              |                                                                    |
|                                                 |                                                   |                                                                 | PROPERTY IN                                                                         | NFORMATION                                      |              |                                                                    |
| Township:                                       | Springdale                                        |                                                                 | Parcel Number(s):                                                                   | 060731493004 and 0                              | 0607314950   | 002                                                                |
| Section:                                        | 31-6-7                                            |                                                                 | Property Address or Location:                                                       |                                                 |              |                                                                    |
|                                                 |                                                   | - 1                                                             | REZONE D                                                                            | ESCRIPTION                                      | -11          |                                                                    |
| request. In                                     | clude both curr                                   | ent and proposed                                                | please provide a brief but det<br>land uses, number of parcels                      | or lots to be created, and a                    | any other    | Is this application being submitted to correct a violation? Yes No |
| Kevin Han                                       | ison owns a                                       | considerable a                                                  | evelopment proposals, attach<br>mount of FP-35 zoned lar<br>e. Mr. Hanson wishes to | nd in the Town of Prin                          | nrose direct | tly South of and adjoining this                                    |
| Kevin Han                                       | ison owns a<br>lot in the Tov                     | considerable a<br>wn of Springdal                               | mount of FP-35 zoned land e. Mr. Hanson wishes to                                   | nd in the Town of Prin<br>acquire this proposed | nrose direct | tly South of and adjoining this                                    |
| Kevin Han                                       | son owns a<br>lot in the Tov<br>Existing<br>Distr | considerable a<br>wn of Springdal<br>coning<br>coning<br>ict(s) | mount of FP-35 zoned land e. Mr. Hanson wishes to                                   | nd in the Town of Prin<br>acquire this propose  | nrose direct | tly South of and adjoining this id it to his farm.  Acres          |
| Kevin Han                                       | ison owns a<br>lot in the Tov                     | considerable a<br>wn of Springdal<br>coning<br>coning<br>ict(s) | mount of FP-35 zoned land e. Mr. Hanson wishes to                                   | nd in the Town of Prin<br>acquire this proposed | nrose direct | tly South of and adjoining this ld it to his farm.                 |