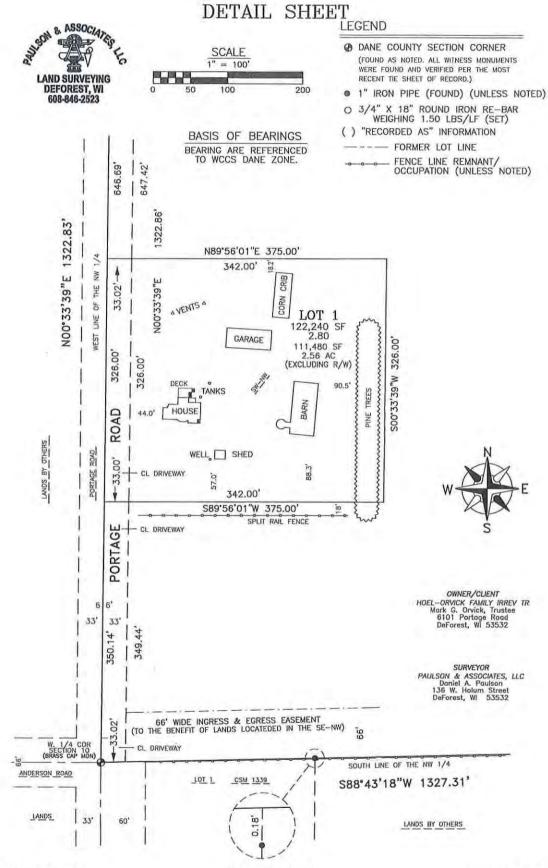

# ZONING CHANGE DESCRIPTION

Hoel-Orvick Family Irrev. Trust Properties

Located in the SW ¼ of the NW ¼ Section 10, Town 08 North, Range 10 East, Town of Burke, Dane County, Wisconsin described as follows:

### **RM-16 TO RR-2**

•

Commencing at the West ¼ Corner of Section 10;

thence N00°33'39"E (recorded as N00°10'13"W), 350.14 feet along the west line of the NW ¼ of Section 10 to the **POINT OF BEGINNING**;

thence continuing N00°33'39"E (recorded as N00°10'13"W), 326.00 feet along the west line of the NW ¼ of Section 10;

thence N89°56'01"E, 375.00 feet;

thence S00°33'39"W, 326.00 feet;

thence S88°56'01"W, 375.00 feet to the POINT OF BEGINNING;

Containing 122,240 square feet (2.80 acres)

Subject to Portage Road right-of-way.

Subject to all other recorded and unrecorded easements.

This description prepared from recorded information and is not the results of an actual field survey.