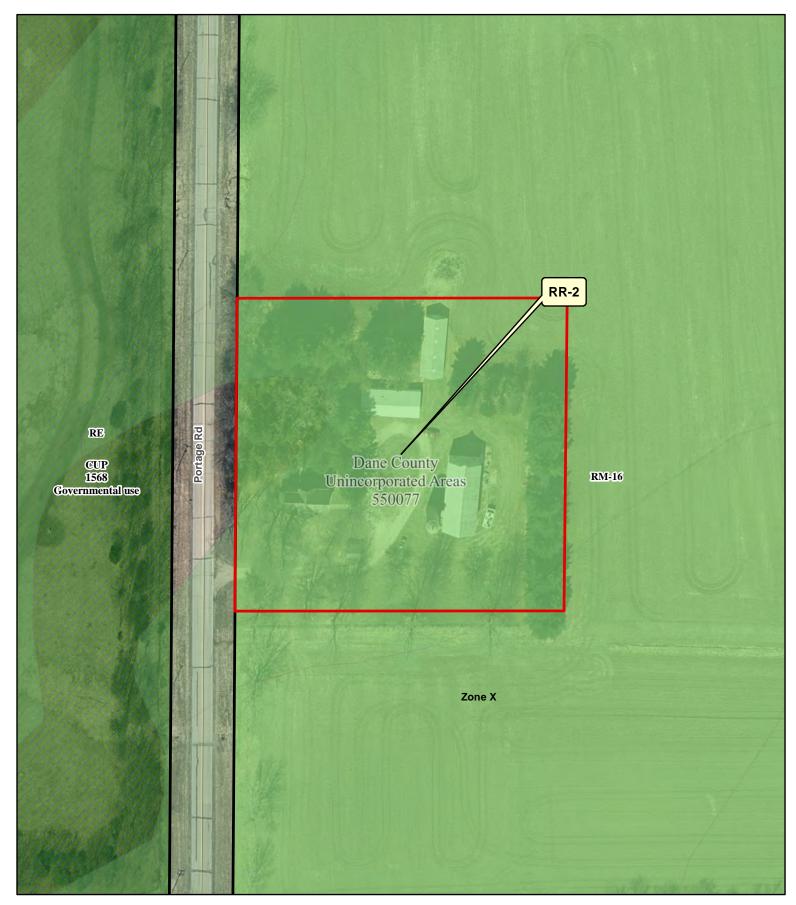

Is this application being submitted to correct a violation? Yes No

Create a single family residential lot around an existing Farm House and out buildings.

| Existing Zoning<br>District(s) | Proposed Zoning<br>District(s) | Acres |
|--------------------------------|--------------------------------|-------|
| RM-16                          | RR-2                           | 2.80  |
|                                |                                |       |

# ZONING CHANGE DESCRIPTION

Hoel-Orvick Family Irrev. Trust Properties

Located in the SW ¼ of the NW ¼ Section 10, Town 08 North, Range 10 East, Town of Burke, Dane County, Wisconsin described as follows:

### **RM-16 TO RR-2**

•

Commencing at the West ¼ Corner of Section 10;

thence N00°33'39"E (recorded as N00°10'13"W), 350.14 feet along the west line of the NW ¼ of Section 10 to the **POINT OF BEGINNING**;

thence continuing N00°33'39"E (recorded as N00°10'13"W), 326.00 feet along the west line of the NW ¼ of Section 10;

thence N89°56'01"E, 375.00 feet;

thence S00°33'39"W, 326.00 feet;

thence S88°56'01"W, 375.00 feet to the POINT OF BEGINNING;

Containing 122,240 square feet (2.80 acres)

Subject to Portage Road right-of-way.

Subject to all other recorded and unrecorded easements.

This description prepared from recorded information and is not the results of an actual field survey.