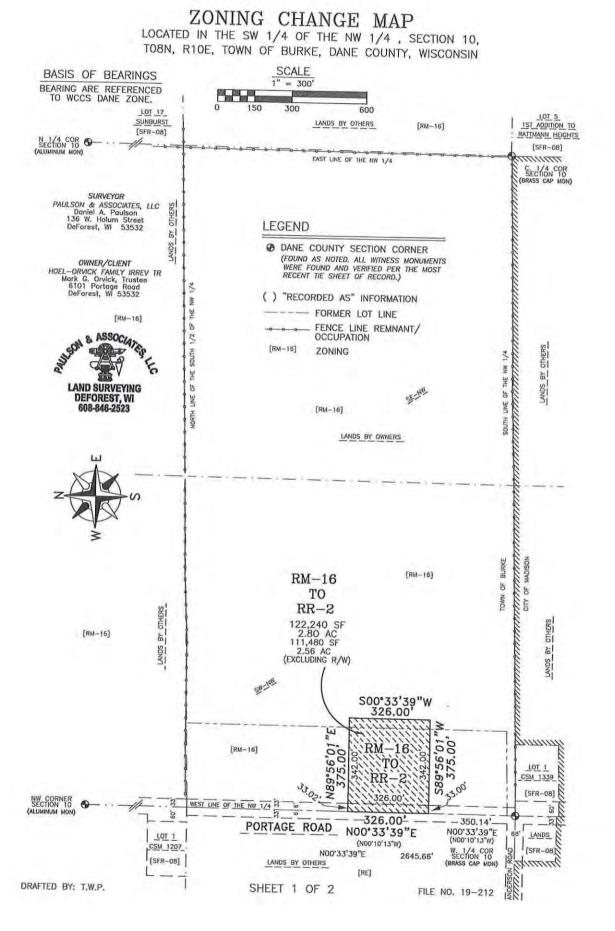

# ZONING CHANGE DESCRIPTION

Hoel-Orvick Family Irrev. Trust Properties

Located in the SW ¼ of the NW ¼ Section 10, Town 08 North, Range 10 East, Town of Burke, Dane County, Wisconsin described as follows:

### **RM-16 TO RR-2**

•

Commencing at the West ¼ Corner of Section 10;

thence N00°33'39"E (recorded as N00°10'13"W), 350.14 feet along the west line of the NW ¼ of Section 10 to the **POINT OF BEGINNING**;

thence continuing N00°33'39"E (recorded as N00°10'13"W), 326.00 feet along the west line of the NW ¼ of Section 10;

thence N89°56'01"E, 375.00 feet;

thence S00°33'39"W, 326.00 feet;

thence S88°56'01"W, 375.00 feet to the POINT OF BEGINNING;

Containing 122,240 square feet (2.80 acres)

Subject to Portage Road right-of-way.

Subject to all other recorded and unrecorded easements.

This description prepared from recorded information and is not the results of an actual field survey.

## SEE ZONING CHANGE MAP:

This Description Prepared by: Paulson & Associates, LLC Daniel A. Paulson Professional Land Surveyor

July 15, 2022