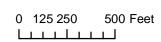

# BIRRENKOTT SURVEYING

November 18, 2021 SHEET 1 OF 1

Office Map No. 210628-Zone

# **ZONING MAP**

Zoning Description (RR-8 to RR-4):

P.O. Box 237 1677 N. Bristol Street Sun Prairie, Wl. 53590 (608) 837–7463 Lot 1, Certified Survey Map No. 7084 as recorded in Volume 35 of Certified Survey Maps of Dane County on Pages 321-323, being part of the Northwest <sup>1</sup>/<sub>4</sub> of the Southwest <sup>1</sup>/<sub>4</sub>, Section 20, T8N, R12E, Town of Medina, Dane County, Wisconsin, containing 10.00 acres.

100

SCALE 1" = 100'

200

Zoning Description (RR-8 to RR-4):

Lot 1, Certified Survey Map No. 7084 as recorded in Volume 35 of Certified Survey Maps of Dane County on Pages 321-323, being part of the Northwest ¼ of the Southwest ¼, Section 20, T8N, R12E, Town of Medina, Dane County, Wisconsin, containing 10.00 acres.