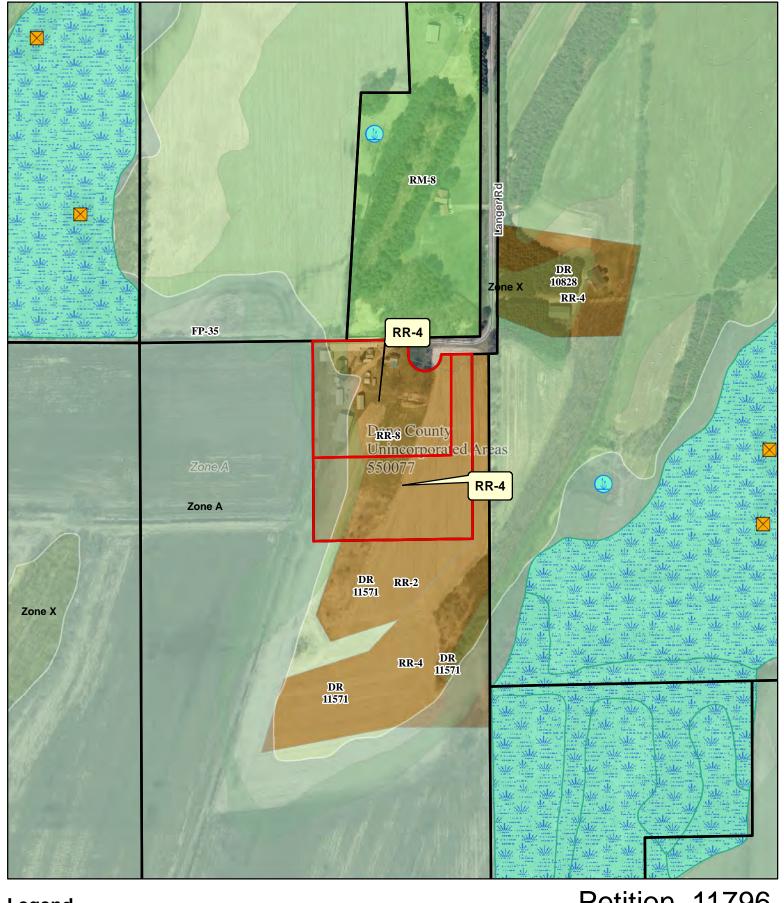

# Legend Wetland Significant Soils Floodplain Class 1 Class 2

Petition 11796 SCOTT & CARLA FISCHER

# **Dane County Rezone Petition**

 Application Date
 Petition Number

 11/18/2021
 DCPREZ-2021-11796

 01/25/2022
 DCPREZ-2021-11796

| OV                                     | VNER INFORMATIO                                   | N                           |                    | AC                                         | GENT INFORMATION             |                        |
|----------------------------------------|---------------------------------------------------|-----------------------------|--------------------|--------------------------------------------|------------------------------|------------------------|
| OWNER NAME SCOTT & CARLA FISCHER       |                                                   | PHONE (with Code) (608) 695 | lв                 | GENT NAME<br>IRRENKOTT SUR                 | VEYING INC Code)             | (with Area<br>837-7463 |
| BILLING ADDRESS (Number 5408 LANGER RD | er & Street)                                      | •                           |                    | DDRESS (Number & Stree<br>677 N. BRISTOL S |                              |                        |
| (City, State, Zip) MARSHALL, WI 535    | 559                                               |                             |                    | city, State, Zip)<br>Sun Prairie, WI 535   | 90                           |                        |
| E-MAIL ADDRESS                         |                                                   |                             |                    | MAIL ADDRESS                               | kottsurveying.com            |                        |
| ADDRESS/L                              | OCATION 1                                         | ADI                         | DRESS/LC           | DCATION 2                                  | ADDRESS/LOCATI               | ON 3                   |
| ADDRESS OR LOCATION OF REZONE          |                                                   | ADDRESS OR LOCAT            |                    | ION OF REZONE                              | ADDRESS OR LOCATION OF REZON |                        |
| 5408 Langer Road                       |                                                   |                             |                    |                                            |                              |                        |
| TOWNSHIP MEDINA                        | SECTION T                                         | OWNSHIP                     |                    | SECTION                                    | TOWNSHIP SE                  | CTION                  |
| PARCEL NUMBE                           | ERS INVOLVED                                      | PARC                        | CEL NUMBER         | RS INVOLVED                                | PARCEL NUMBERS INV           | DLVED                  |
| 0812-203                               | 3-8510-1                                          |                             |                    |                                            |                              |                        |
|                                        |                                                   | RE                          | ASON FOR           | RREZONE                                    |                              |                        |
|                                        |                                                   |                             |                    |                                            |                              |                        |
|                                        | ROM DISTRICT:                                     |                             |                    |                                            | STRICT:                      | ACRES                  |
| RR-8 Rural Residen                     | itial District                                    |                             | RR-4 Rura          | al Residential Distr                       | ict                          | 10.0                   |
| C.S.M REQUIRED?                        | PLAT REQUIRED?                                    | _                           | TRICTION<br>IIRED? | INSPECTOR'S<br>INITIALS                    | SIGNATURE:(Owner or Agen     | t)                     |
| ✓ Yes No                               | Yes No                                            | Yes Applicant Initia        | ☑ No               | RWL1                                       | PRINT NAME:                  |                        |
| COMMENT: The building coverage         | RR-4 Zoning Dise. Please verify cexceed 10% build | trict has<br>compliand      | a maxim            |                                            | DATE:                        |                        |