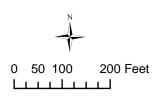

agent signing below verifies that he/she has the consent of the owner to file the application.

Owner/Agent Signature\_\_\_\_\_

Lot 1 Rezone from FP-35 to RR-4

Part of the SE 1/4 of the NW 1/4, Section 19, Town 5 North, Range 8 East, Town of Montrose, Dane County, Wisconsin, described as follows:

Commencing at the Center Corner of said Section 19; Thence along the South line of the said NW 1/4, S89°55'06"W, 1388.06 feet to the SW corner of said Quarter/Quarter; Thence along the West line of said Quarter/Quarter, N00°30'02"W, 411.59 feet to a point also known as the Point of Beginning; Thence continuing along said West line, N00°30'02"W, 334.61 feet; Thence N89°55'06"E, 685.00 feet; Thence S00°30'02"E, 334.61 feet; Thence S89°55'01"W, 685.00 feet to the Point of Beginning; Said parcel contains 5.26 acres with Right of Way. Said parcel contains 5.01 acres excluding Right of Way