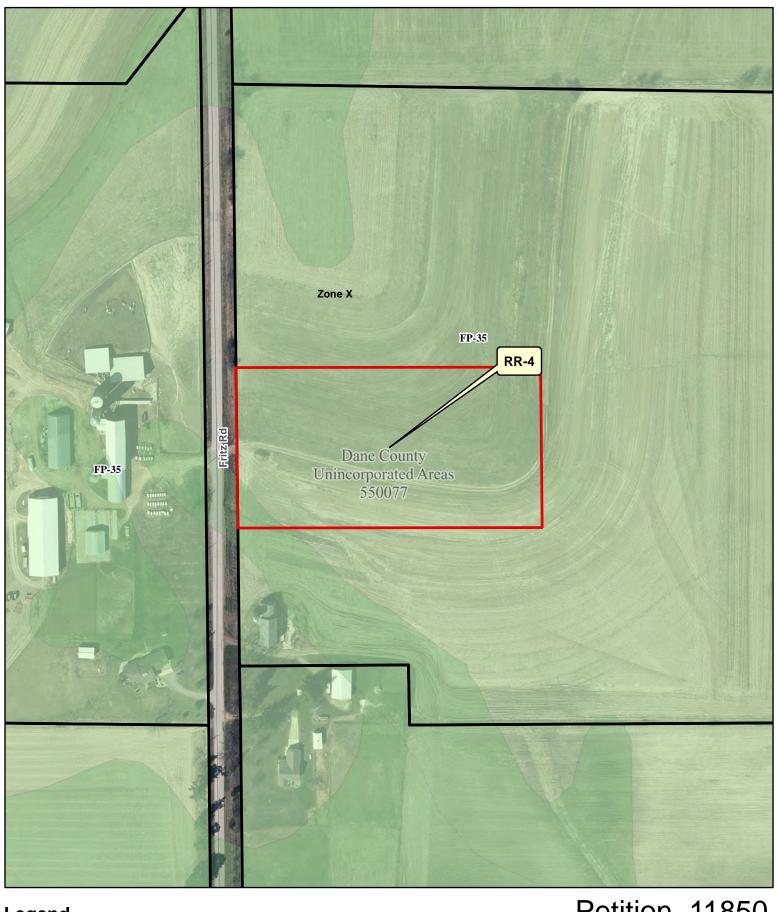

## **Dane County Rezone Petition**

 Application Date
 Petition Number

 04/21/2022
 DCPREZ-2022-11850

 06/28/2022
 DCPREZ-2022-11850

| OWNER INFORMATION                       |                      |                                          |                                       | AGENT INFORMATION       |                                             |             |  |  |
|-----------------------------------------|----------------------|------------------------------------------|---------------------------------------|-------------------------|---------------------------------------------|-------------|--|--|
| OWNER NAME<br>GARY L NOLDEN             | PHONE (with Code)    | PHONE (with Area Code)  AGENT NAI ED SHC |                                       |                         | PHONE (with Area<br>Code)<br>(608) 712-1040 |             |  |  |
| BILLING ADDRESS (Numbe                  | r & Street)          | -                                        | ADDRESS (Number & Street)             |                         |                                             |             |  |  |
| (City, State, Zip)<br>BELLEVILLE, WI 53 | 508                  |                                          | (C                                    | (City, State, Zip)      |                                             |             |  |  |
| E-MAIL ADDRESS                          |                      |                                          | E-MAIL ADDRESS exeterdesign@yahoo.com |                         |                                             |             |  |  |
| ADDRESS/L                               | OCATION 1            | AD                                       | DRESS/LC                              | OCATION 3               |                                             |             |  |  |
| ADDRESS OR LOCA                         | TION OF REZONE       | ADDRESS OR LOCATION OF REZONE            |                                       |                         | ADDRESS OR LOCATION OF REZONE               |             |  |  |
| North of 726 Fritz Ro                   | pad                  |                                          |                                       |                         |                                             |             |  |  |
| TOWNSHIP<br>MONTROSE                    | SECTION T            | TOWNSHIP                                 |                                       | SECTION                 | TOWNSHIP                                    | SECTION     |  |  |
| PARCEL NUMBE                            | RS INVOLVED          | PAR                                      | CEL NUMBER                            | RS INVOLVED             | PARCEL NUMBER                               | RS INVOLVED |  |  |
| 0508-192                                | :-9501-9             |                                          |                                       |                         |                                             |             |  |  |
|                                         |                      | RE                                       | EASON FOR                             | REZONE                  |                                             |             |  |  |
|                                         |                      |                                          |                                       |                         | STRICT:                                     |             |  |  |
|                                         | OM DISTRICT:         |                                          | DD 4 D                                | ACRES                   |                                             |             |  |  |
| FP-35 Farmland Pre                      | servation District   | RR-4 Rura                                |                                       | al Residential Distr    | ict                                         | 5.0         |  |  |
| C.S.M REQUIRED?                         | PLAT REQUIRED?       |                                          | STRICTION<br>JIRED?                   | INSPECTOR'S<br>INITIALS | SIGNATURE:(Owner o                          | or Agent)   |  |  |
| ☑ Yes ☐ No                              | Yes 🗹 No             | Yes                                      | ☑ No                                  | RWL1                    |                                             |             |  |  |
| Applicant Initials                      | _ Applicant Initials |                                          |                                       | PRINT NAME:             | PRINT NAME:                                 |             |  |  |
|                                         |                      |                                          |                                       |                         |                                             |             |  |  |
|                                         |                      |                                          |                                       |                         | DATE:                                       |             |  |  |
|                                         |                      |                                          |                                       |                         | 1                                           |             |  |  |

## Legend

Petition 11850 GARY L NOLDEN

## DETONE ADDITION

|                                                                                                                                                                                                                                                                                                                                                                                                                                                |                                                     |                                                                                    |                                                        | KEZUIVE AI                                         | PLIC                                               | ATION                                                                      |              |                                                                                                                                               |  |
|------------------------------------------------------------------------------------------------------------------------------------------------------------------------------------------------------------------------------------------------------------------------------------------------------------------------------------------------------------------------------------------------------------------------------------------------|-----------------------------------------------------|------------------------------------------------------------------------------------|--------------------------------------------------------|----------------------------------------------------|----------------------------------------------------|----------------------------------------------------------------------------|--------------|-----------------------------------------------------------------------------------------------------------------------------------------------|--|
|                                                                                                                                                                                                                                                                                                                                                                                                                                                |                                                     |                                                                                    |                                                        | APPLICANT I                                        | NFORM                                              | ATION                                                                      |              |                                                                                                                                               |  |
| Property Ow                                                                                                                                                                                                                                                                                                                                                                                                                                    | ner Name:                                           | Gary Nolden                                                                        |                                                        |                                                    | Agent Name:                                        |                                                                            | Ed Short     | Ed Short                                                                                                                                      |  |
| Address (Nu                                                                                                                                                                                                                                                                                                                                                                                                                                    | mber & Street):                                     | 733 Fritz Road                                                                     |                                                        | Address                                            | Number & Street):                                  |                                                                            |              |                                                                                                                                               |  |
| Address (City                                                                                                                                                                                                                                                                                                                                                                                                                                  | , State, Zip): Belleville, WI 53508                 |                                                                                    |                                                        |                                                    | Address                                            | City, State, Zip):                                                         |              |                                                                                                                                               |  |
| Email Address:                                                                                                                                                                                                                                                                                                                                                                                                                                 |                                                     |                                                                                    |                                                        |                                                    | Email Ad                                           | dress:                                                                     | exeterde     | sign@yahoo.com                                                                                                                                |  |
| Phone#:                                                                                                                                                                                                                                                                                                                                                                                                                                        |                                                     |                                                                                    |                                                        |                                                    | Phone#:                                            |                                                                            | 608-712-1040 |                                                                                                                                               |  |
| PROPERTY INFORMATION                                                                                                                                                                                                                                                                                                                                                                                                                           |                                                     |                                                                                    |                                                        |                                                    |                                                    |                                                                            |              |                                                                                                                                               |  |
| Township:                                                                                                                                                                                                                                                                                                                                                                                                                                      | Montro                                              | Montrose P                                                                         |                                                        |                                                    | 0508-192-9501-9                                    |                                                                            |              |                                                                                                                                               |  |
| Section:                                                                                                                                                                                                                                                                                                                                                                                                                                       | 19                                                  | Property A                                                                         |                                                        | Address or Location:                               | Lanc                                               | Lands on East side of Fritz Road                                           |              |                                                                                                                                               |  |
| REZONE DESCRIPTION                                                                                                                                                                                                                                                                                                                                                                                                                             |                                                     |                                                                                    |                                                        |                                                    |                                                    |                                                                            |              |                                                                                                                                               |  |
| request. Inc<br>relevant inf<br>The curr<br>site. Tha                                                                                                                                                                                                                                                                                                                                                                                          | formation. For<br>ent parcel has<br>at 2.01 acre bu | ent and proposed<br>more significant of<br>one development<br>Iding site will be r | d land uses<br>developme<br>right. It is<br>rezoned to |                                                    | or lots to<br>additiona<br>e 10.26 ac<br>age along | pe created, and an l pages as needed.  re parcel into 3 pa  Montrose Road. | y other      | Is this application being submitted to correct a violation? Yes No X  of the 3 will be rezoned for a building divides the remnant lands, thus |  |
|                                                                                                                                                                                                                                                                                                                                                                                                                                                | _                                                   | Zoning                                                                             |                                                        |                                                    | posed Zo                                           | _                                                                          |              | Acres                                                                                                                                         |  |
| FP-35                                                                                                                                                                                                                                                                                                                                                                                                                                          |                                                     |                                                                                    | RR-4                                                   |                                                    |                                                    | 5 acres                                                                    |              |                                                                                                                                               |  |
| 11 33                                                                                                                                                                                                                                                                                                                                                                                                                                          |                                                     |                                                                                    |                                                        |                                                    |                                                    |                                                                            |              |                                                                                                                                               |  |
|                                                                                                                                                                                                                                                                                                                                                                                                                                                |                                                     |                                                                                    |                                                        |                                                    |                                                    |                                                                            |              |                                                                                                                                               |  |
| Applications will not be accepted until the applicant has contacted the town and consulted with department staff to determine that all necessary information has been provided. Only complete applications will be accepted. All information from the checklist below must be included. Note that additional application submittal requirements apply for commercial development proposals, or as may be required by the Zoning Administrator. |                                                     |                                                                                    |                                                        |                                                    |                                                    |                                                                            |              |                                                                                                                                               |  |
| ☐ Scaled of propose boundar                                                                                                                                                                                                                                                                                                                                                                                                                    | d property                                          | ☐ Legal descript<br>of zoning<br>boundaries                                        |                                                        | Information for commercial develop (if applicable) | oment                                              | ☐ Pre-application consultation wand departme                               | ith town     | ☐ Application fee ( <b>non- refundable</b> ), payable to the Dane County Treasurer                                                            |  |
| and unde                                                                                                                                                                                                                                                                                                                                                                                                                                       | rstand that s                                       | submittal of fa                                                                    | lse or ind                                             | correct information                                | on may                                             | be grounds for                                                             | denial. Pe   | to the best of my knowledge<br>ermission is hereby granted for<br>ew of this application. Any                                                 |  |