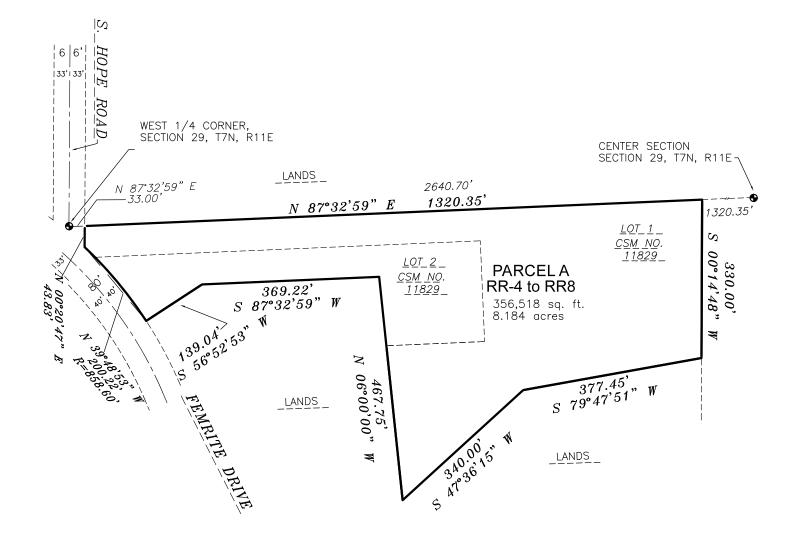

## Parcel A Zoning Description:

Lots 1 and 2, Certified Survey Map No. 11829, Located in the Northwest 1/4 of the Southwest 1/4 of Section 29, T7N, R11E, Town of Cottage Grove, Dane County, Wisconsin; Containing 558,515 sq. ft. or 12.821 acres.

# Parcel A Zoning Description:

Lots 1 and 2, Certified Survey Map No. 11829, Located in the Northwest 1/4 of the Southwest 1/4 of Section 29, T7N, R11E, Town of Cottage Grove, Dane County, Wisconsin; Containing 558,515 sq. ft. or 12.821 acres.