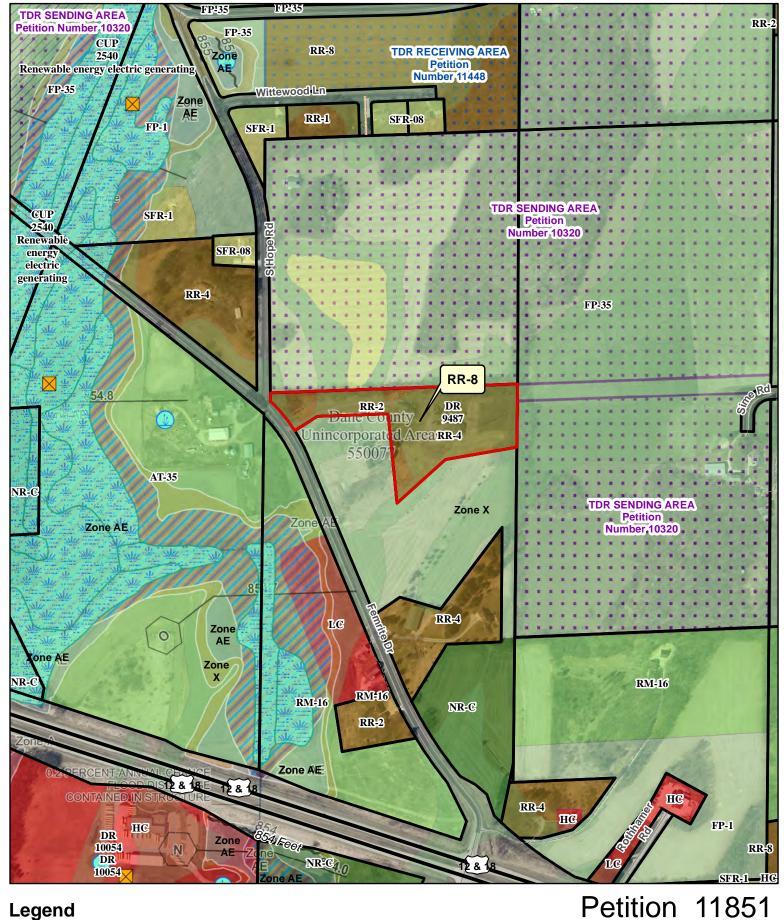

# **Dane County Rezone Petition**

 Application Date
 Petition Number

 04/21/2022
 DCPREZ-2022-11851

 06/28/2022
 DCPREZ-2022-11851

| ОИ                                                | NER INFORMATIO                 | N                             |                                   | A                                               | GENT INFORMATION   |                                       |
|---------------------------------------------------|--------------------------------|-------------------------------|-----------------------------------|-------------------------------------------------|--------------------|---------------------------------------|
| BRIAN R KORFMACHER / TARA RIPP                    |                                | PHONE (with Code) (608) 445   | lв                                | BIRRENKOTT SURVEYING                            |                    | PHONE (with Area Code) (608) 837-7463 |
| BILLING ADDRESS (Number & Street) 2896 FEMRITE DR |                                |                               |                                   | ADDRESS (Number & Street) 1677 N BRISTOL STREET |                    |                                       |
| (City, State, Zip) COTTAGE GROVE, WI 53527        |                                |                               |                                   | (City, State, Zip) Sun Prairie, WI 53590        |                    |                                       |
| E-MAIL ADDRESS                                    |                                |                               |                                   | -MAIL ADDRESS<br>casson@birrenkot               | tsurveying.com     |                                       |
| ADDRESS/LOCATION 1                                |                                |                               | DDRESS/LOCATION 2 ADDRESS/L       |                                                 |                    | DCATION 3                             |
| ADDRESS OR LOCATION OF REZONE                     |                                | ADDRESS OR LOCATION OF REZONE |                                   | ADDRESS OR LOCATION OF REZONE                   |                    |                                       |
| 2896 Femrite Drive                                |                                |                               |                                   |                                                 |                    |                                       |
| TOWNSHIP<br>COTTAGE GROV                          |                                | OWNSHIP                       |                                   | SECTION                                         | TOWNSHIP           | SECTION                               |
| PARCEL NUMBE                                      | RS INVOLVED                    | PAR                           | CEL NUMBER                        | EL NUMBERS INVOLVED PARCEL NUMBERS INV          |                    | RS INVOLVED                           |
| 0711-293                                          | -8590-0                        |                               | 0711-293-                         | -8540-0                                         |                    |                                       |
|                                                   |                                | RE                            | EASON FOR                         | R REZONE                                        |                    |                                       |
|                                                   |                                |                               |                                   |                                                 |                    |                                       |
| FROM DISTRICT:                                    |                                |                               | TO DISTRICT:                      |                                                 |                    | ACRES                                 |
| RR-2 Rural Residential District                   |                                |                               | RR-8 Rural Residential District 2 |                                                 |                    | 2.0                                   |
| RR-4 Rural Residential District                   |                                |                               | RR-8 Rural Residential District   |                                                 | 6.1                |                                       |
| C.S.M REQUIRED?                                   | PLAT REQUIRED?                 |                               | STRICTION<br>JIRED?               | INSPECTOR'S<br>INITIALS                         | SIGNATURE:(Owner o | or Agent)                             |
| ☑ Yes ☐ No                                        | ☐ Yes ☑ No                     | ☑ Yes                         | ☐ No                              | RWL1                                            |                    |                                       |
| Applicant Initials                                | Applicant Initials             | Applicant Initials            |                                   |                                                 | PRINT NAME:        |                                       |
| COMMENTS: LOT 1<br>RESIDENTIAL DEV                | OF CSM 11829 IS I<br>ELOPMENT. | DEED RES                      | STRICTED                          | TO PROHIBIT                                     |                    |                                       |
|                                                   |                                |                               |                                   |                                                 | DATE:              |                                       |
|                                                   |                                |                               |                                   |                                                 |                    |                                       |
|                                                   |                                |                               |                                   |                                                 |                    |                                       |

Phone#:

608-445-9675

Phone#:

608-837-7463

PROPERTY INFORMATION

Township:

Cottage Grove

Parcel Number(s): 0711-293-8540-0, 0711-293-8590-0

Section:

29

Property Address or Location: 2896 Femrite Drive

| Existing Zoning District(s) | Proposed Zoning<br>District(s) | Acres                                                                                                                                                                                                                                                                                                                                                                                                                                                                                                                                                                                                                                                                                                                                                                                                                                                                                                                                                                                                                                                                                                                                                                                                                                                                                                                                                                                                                                                                                                                                                                                                                                                                                                                                                                                                                                                                                                                                                                                                                                                                                                                         |  |
|-----------------------------|--------------------------------|-------------------------------------------------------------------------------------------------------------------------------------------------------------------------------------------------------------------------------------------------------------------------------------------------------------------------------------------------------------------------------------------------------------------------------------------------------------------------------------------------------------------------------------------------------------------------------------------------------------------------------------------------------------------------------------------------------------------------------------------------------------------------------------------------------------------------------------------------------------------------------------------------------------------------------------------------------------------------------------------------------------------------------------------------------------------------------------------------------------------------------------------------------------------------------------------------------------------------------------------------------------------------------------------------------------------------------------------------------------------------------------------------------------------------------------------------------------------------------------------------------------------------------------------------------------------------------------------------------------------------------------------------------------------------------------------------------------------------------------------------------------------------------------------------------------------------------------------------------------------------------------------------------------------------------------------------------------------------------------------------------------------------------------------------------------------------------------------------------------------------------|--|
| RR-4                        | RR-8                           | 8.18                                                                                                                                                                                                                                                                                                                                                                                                                                                                                                                                                                                                                                                                                                                                                                                                                                                                                                                                                                                                                                                                                                                                                                                                                                                                                                                                                                                                                                                                                                                                                                                                                                                                                                                                                                                                                                                                                                                                                                                                                                                                                                                          |  |
|                             |                                | 10 Junio 10 |  |

## Parcel A Zoning Description:

Lots 1 and 2, Certified Survey Map No. 11829, Located in the Northwest 1/4 of the Southwest 1/4 of Section 29, T7N, R11E, Town of Cottage Grove, Dane County, Wisconsin; Containing 558,515 sq. ft. or 12.821 acres.

# Parcel A Zoning Description:

Lots 1 and 2, Certified Survey Map No. 11829, Located in the Northwest 1/4 of the Southwest 1/4 of Section 29, T7N, R11E, Town of Cottage Grove, Dane County, Wisconsin; Containing 558,515 sq. ft. or 12.821 acres.