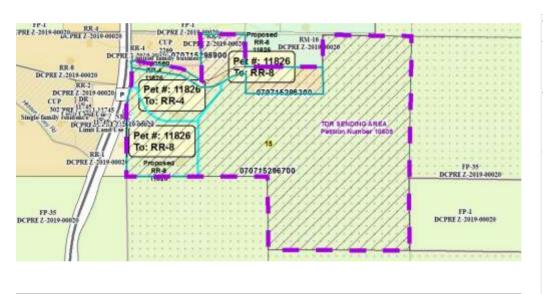

| Public Hearing Date 5/24/2022 P |              | Petition Number 1     | .1826      | Applicant: Dettmann Vineyards     |
|---------------------------------|--------------|-----------------------|------------|-----------------------------------|
| Town                            | Cross Plains | A-1EX Adoption        | 12/26/1981 | Orig Farm Owner Larsen, Grace Tr. |
| Section:                        | 15           | <b>Density Number</b> | 35         | Original Farm Acres 90.38         |
| Density Study Date 5/24/2022    |              | Original Splits       | 2.58       | Available Density Unit(s) 0       |

## Reasons/Notes:

The property was eligible for a total of 3 density units/homesites/"splits". Homesites created to date: Three per CSM 13885. No density units remaining. Proposal will reconfigure existing lots and not result in an increase in density.

| <u>Parcel #</u> | <u>Acres</u> | <u>Owner Name</u>      | <u>CSM</u> |
|-----------------|--------------|------------------------|------------|
| 070715296900    | 0.09         | DETTMANN VINEYARDS LLC |            |
| 070715296700    | 81.07        | DETTMANN VINEYARDS LLC | 13885      |
| 070715295900    | 3.43         | DETTMANN VINEYARDS LLC | 13885      |
| 070715296300    | 5.79         | VINE HOUSE LLC         | 13885      |