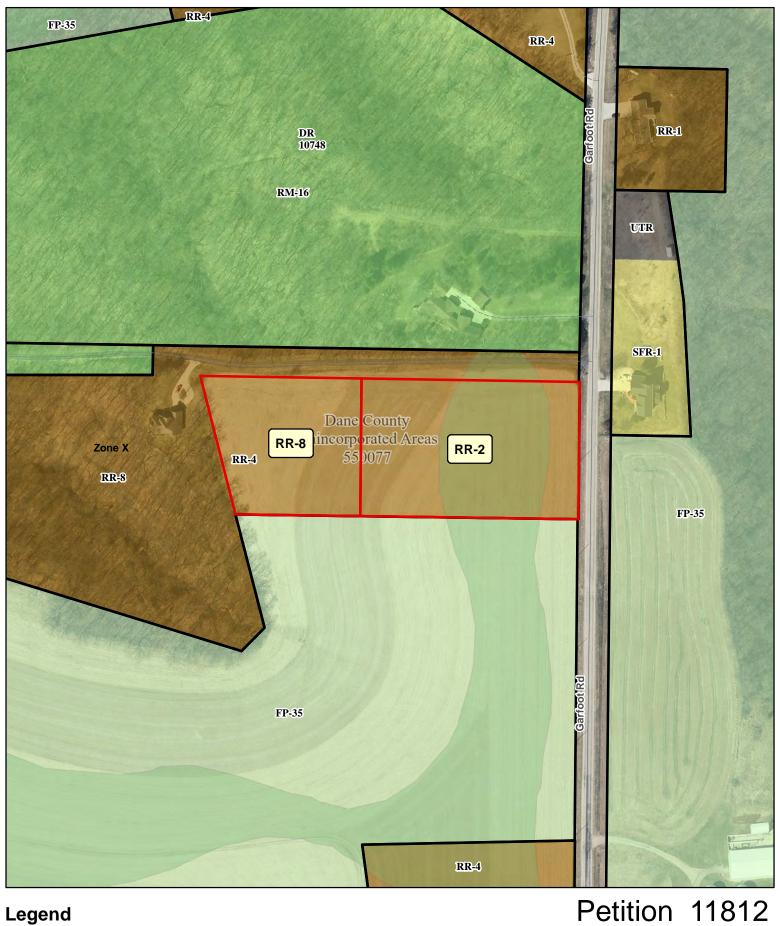

### RR-4 to RR-2:

Being part of Lot 1 of certified survey map number 14798 located in part of NE % of the SE % of section 19 T7N, R7E, Town of Cross Plains, Dane County, Wisconsin being more particularly described as commencing at the East % corner of section 19; thence S 00°34′43″ W, 66.00 feet to the point of beginning.

Thence continue S 00°34′43″ W 287.35 feet; thence N 89°11′04″ W, 487.77 feet; thence N 00°34′43″ E, 287.35 feet; thence S 89°11′04″ E, 487.77 feet to the point of beginning. This parcel contains 3.22 acres and is subject to a road right of way of 33.00 feet over the most northerly part thereof.

### RR-4 to RR-8:

Being part of Lot 1 of certified survey map number 14798 located in part of NE % of the SE % of section 19 T7N, R7E, Town of Cross Plains, Dane County, Wisconsin being more particularly described as commencing at the East % corner of section 19; thence S 00°34′43″ W, 66.00 feet; thence N 89°11′04″ W, 487.77 feet to the point of beginning.

Thence S 00°34′43″ W 287.35 feet; thence N 89°11′04″ W, 264.46 feet; thence N 14°13′52″ W, 297.55 feet; thence S 89°11′04″ E, 340.52 feet to the point of beginning. This parcel contains 2.0 acres.