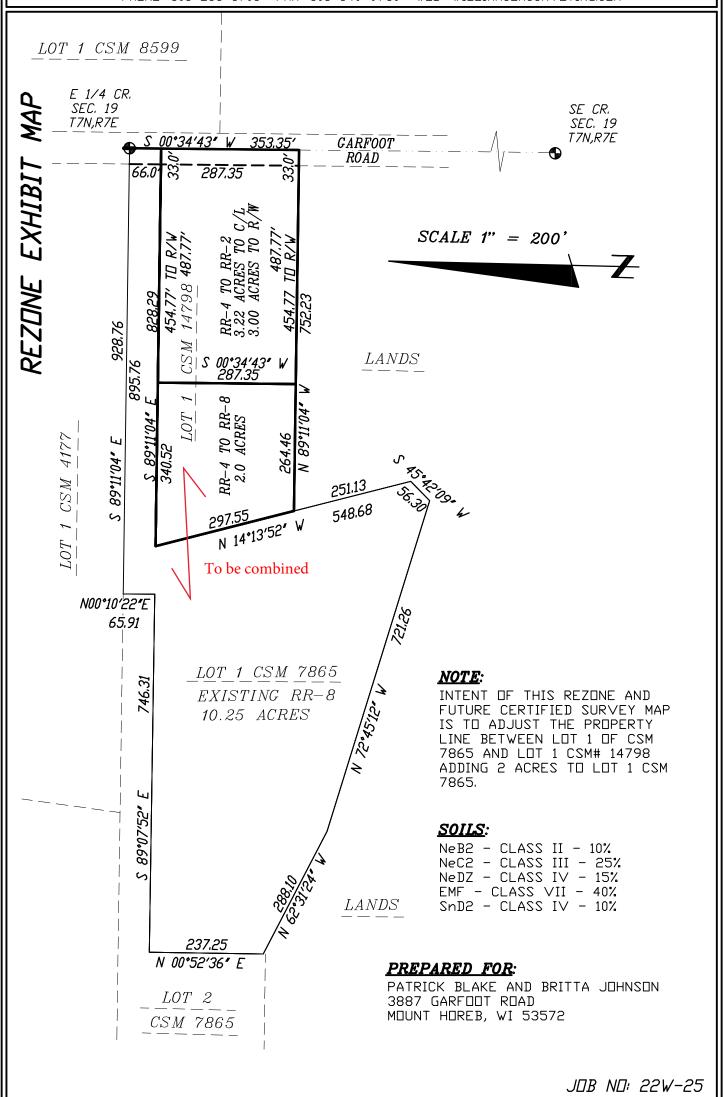

### RR-4 to RR-2:

Being part of Lot 1 of certified survey map number 14798 located in part of NE % of the SE % of section 19 T7N, R7E, Town of Cross Plains, Dane County, Wisconsin being more particularly described as commencing at the East % corner of section 19; thence S 00°34′43″ W, 66.00 feet to the point of beginning.

Thence continue S 00°34′43″ W 287.35 feet; thence N 89°11′04″ W, 487.77 feet; thence N 00°34′43″ E, 287.35 feet; thence S 89°11′04″ E, 487.77 feet to the point of beginning. This parcel contains 3.22 acres and is subject to a road right of way of 33.00 feet over the most northerly part thereof.

### RR-4 to RR-8:

Being part of Lot 1 of certified survey map number 14798 located in part of NE % of the SE % of section 19 T7N, R7E, Town of Cross Plains, Dane County, Wisconsin being more particularly described as commencing at the East % corner of section 19; thence S 00°34′43″ W, 66.00 feet; thence N 89°11′04″ W, 487.77 feet to the point of beginning.

Thence S 00°34′43″ W 287.35 feet; thence N 89°11′04″ W, 264.46 feet; thence N 14°13′52″ W, 297.55 feet; thence S 89°11′04″ E, 340.52 feet to the point of beginning. This parcel contains 2.0 acres.

### Prepared For:

Patrick and Britta Blake 3887 Garfoot Road Mt. Horeb, WI 53572 1-414-708-0959 patblake222@gmail.com