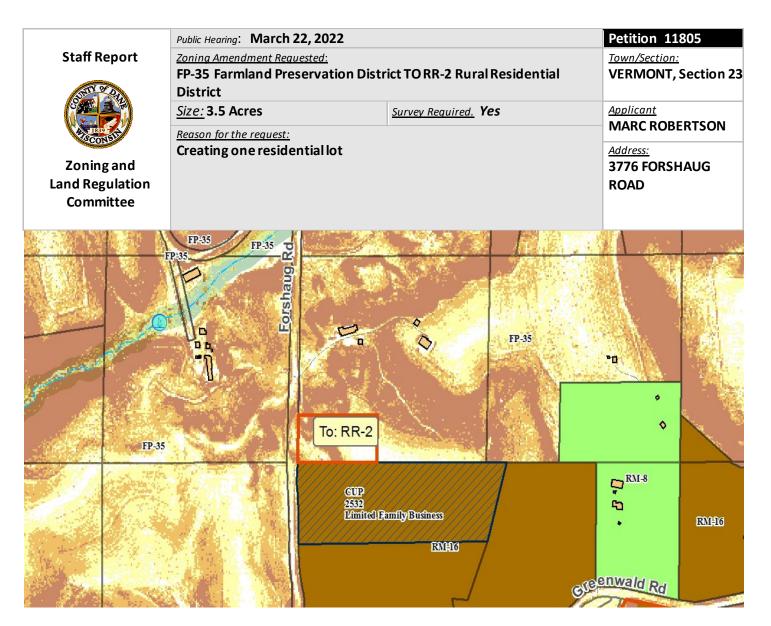

**DESCRIPTION:** Landowner wishes to rezone 3.5 acres from the FP-35 zoning district to the RR-2 zoning district to create a new single-family residential lot.

**OBSERVATIONS:** Proposed lot conforms to the minimum dimensional and road frontage requirements of the County Zoning and Land Division Ordinances.

**TOWN PLAN:** The existing home is exempt from the town density cap. If approved, this petition will exhaust the development potential on this property under the town/county plan.

**RESOURCE PROTECTION:** There are no mapped resource protection corridors on the property.

**STAFF:** Recommend approval with a condition that the balance of the property be deed restricted to prohibit further residential development. *Questions about this recommendation? Contact Brian Standing at standing@countyofdane.com* 