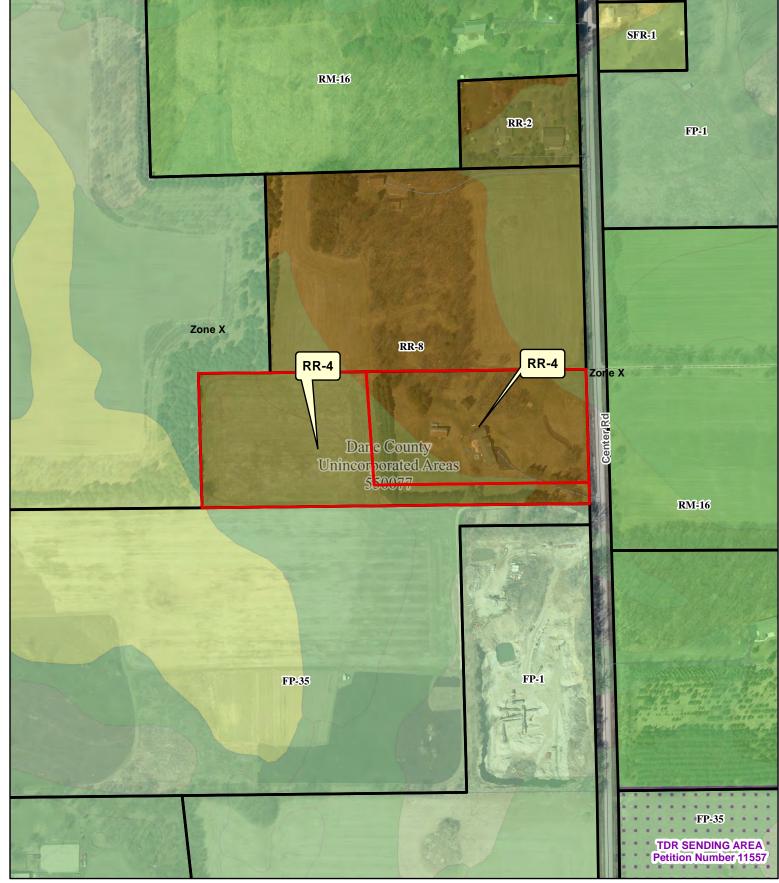

## Petition 11853 KEVIN W HAHN

Dane County **Application Fees** Department of Planning and Development General: \$395 Zoning Division Farmland Preservation: \$495 Room 116, City-County Building 210 Martin Luther King Jr. Blvd. Commercial: \$545 PERMIT FEES DOUBLE FOR VIOLATIONS. ADDITIONAL FEES MAY APPLY. CONTACT DANE COUNTY ZONING AT 608-266-4266 FOR MORE INFORMATION. Madison, Wisconsin 53703 (608) 266-4266 **REZONE APPLICATION** APPLICANT INFORMATION Property Owner Name: Kevin HAAN CHRIS CASSON Agent Name: Address (Number & Street): 439 Center ROAD Address (Number & Street): Po Box 237 Address (City, State, Zip): ORELON, WE 53575 SUN PRIMIRIE, WI 53590 Address (City, State, Zip): Email Address: nelson excavatingandson e Email Address: CCasson @ birren Kott Surveying Phone#: 608-333-5607 gmail.com Phone#: 608-837-7463 **PROPERTY INFORMATION** Township: RUTLAND Parcel Number(s): 0510 - 281- 9500-7 Section: 28 Property Address or Location: 439 Center ROAD, Dreyon, WI 53515 **REZONE DESCRIPTION** Reason for the request. In the space below, please provide a brief but detailed explanation of the rezoning Is this application being request. Include both current and proposed land uses, number of parcels or lots to be created, and any other submitted to correct a violation? relevant information. For more significant development proposals, attach additional pages as needed. Yes No 🔀 Create 2- Lot Com. Create Another Lot for Residential Parcel **Existing Zoning Proposed Zoning** Acres District(s) District(s) RR-8 RR-4 12-0 ARES Applications will not be accepted until the applicant has contacted the town and consulted with department staff to determine that all necessary information has been provided. Only complete applications will be accepted. All information from the checklist below must be included. Note that additional application submittal requirements apply for commercial development proposals, or as may be required by the Zoning Administrator. QLegal description MInformation for XScaled drawing of □ Pre-application Application fee (nonproposed property of zoning commercial development consultation with town refundable), payable to boundaries boundaries (if applicable) and department staff the Dane County Treasurer I certify by my signature that all information provided with this application is true and correct to the best of my knowledge and understand that submittal of false or incorrect information may be grounds for denial. Permission is hereby granted for Department staff to access the property if necessary to collect, information as part of the review of this application. Any agent signing below verifies that/he/she has the consent of the owner to file the application.

## Zoning Description: RR-8 TO RR-4

Lot 1, Certified Survey Map No. 1991, located in the Northeast 1/4 of the Northeast 1/4, Section 28, T5N, R10E, Town of Rutland, Dane County, Wisconsin. Containing 508,813 square feet or 11.68 acres.