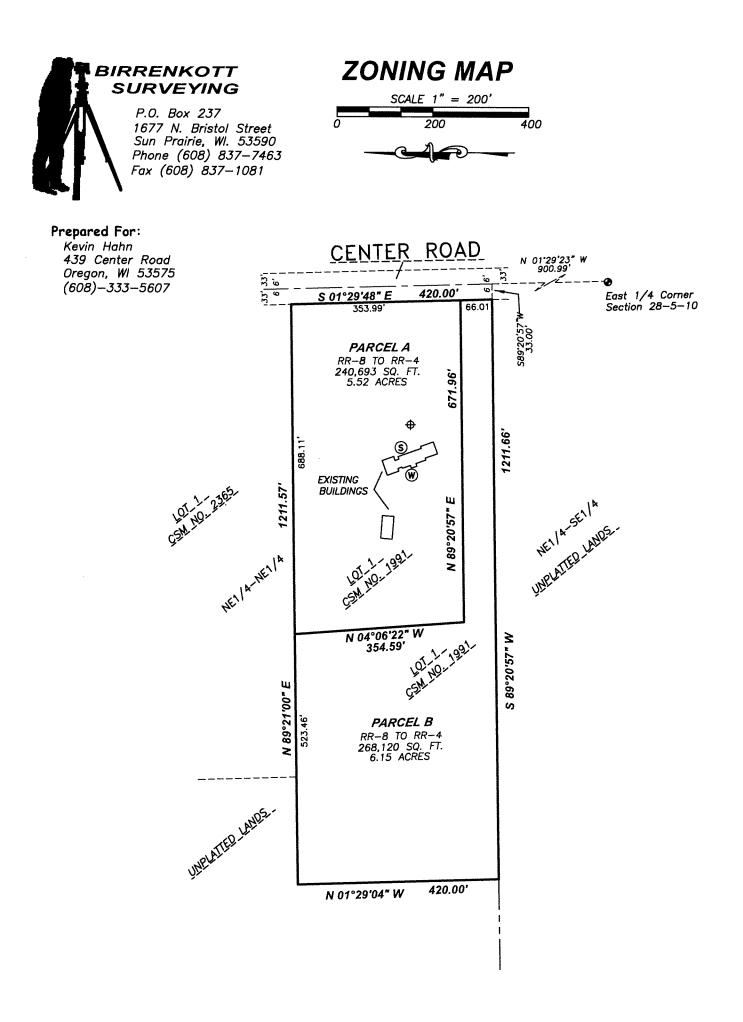

Owner/Agent Signature 7

Date 4-21-22

Legend:

(\$) = Septic Tank ⊕ = Septic Vent (₩) = Well

## Zoning Description: RR-8 TO RR-4

Lot 1, Certified Survey Map No. 1991, located in the Northeast 1/4 of the Northeast 1/4, Section 28, T5N, R10E, Town of Rutland, Dane County, Wisconsin. Containing 508,813 square feet or 11.68 acres.